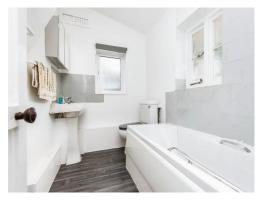

## **Entrance Hall**

Kitchen

9' 2" x 8' (2.79m x 2.44m)

**Family Bathroom** 

**Dining Room** 

10' 5" x 11' 6" (3.17m x 3.51m)

Cellar

**Rear Lobby** 