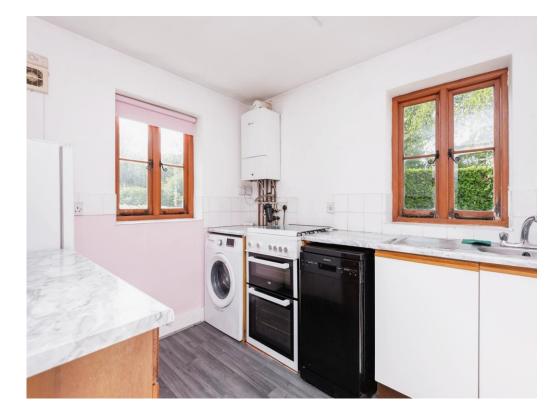

## **Entrance Hall**

Kitchen

9' 2" x 8' (2.79m x 2.44m)

**Family Bathroom** 

**Dining Room** 

10' 5" x 11' 6" (3.17m x 3.51m)

Cellar

**Rear Lobby** 