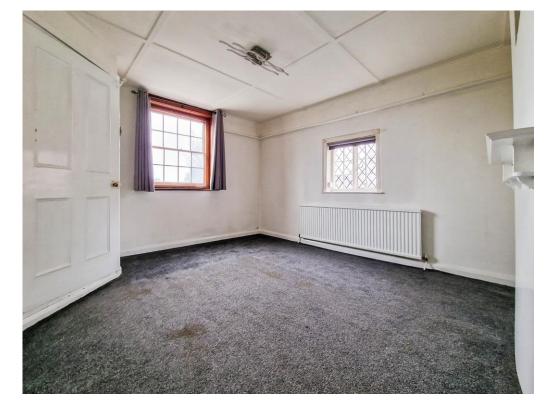

Internally, the home enjoys a lounge with access to an open basement area, ideal for storage for further development. There is a separate dining room, kitchen and bathroom to the ground floor. The first floor opens to two double bedrooms with country views to the front.

Door to garden.

Lounge

10' 6" x 13' 6" (3.20m x 4.11m)

**First Floor Landing** 

Bedroom

11' 9" x 10' 5" ( 3.58m x 3.17m )

Bedroom

13' 5" x 11' 11" ( 4.09m x 3.63m )