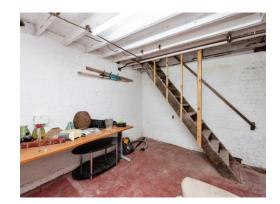

Internally, the home enjoys a lounge with access to an open basement area, ideal for storage for further development. There is a separate dining room, kitchen and bathroom to the ground floor. The first floor opens to two double bedrooms with country views to the front.

## **Entrance Hall**

Kitchen

9' 2" x 8' (2.79m x 2.44m)

**Family Bathroom** 

**Dining Room** 

10' 5" x 11' 6" (3.17m x 3.51m)

Cellar

**Rear Lobby** 