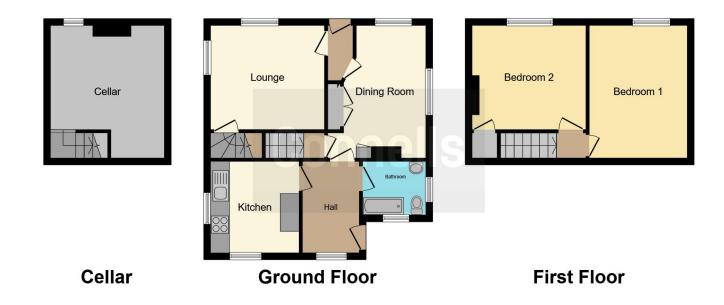

Internally, the home enjoys a lounge with access to an open basement area, ideal for storage for further development. There is a separate dining room, kitchen and bathroom to the ground floor. The first floor opens to two double bedrooms with country views to the front.

## **Entrance Hall**

Kitchen

9' 2" x 8' (2.79m x 2.44m)

**Family Bathroom** 

**Dining Room** 

10' 5" x 11' 6" (3.17m x 3.51m)

Cellar

**Rear Lobby** 

Door to garden.

Lounge

10' 6" x 13' 6" (3.20m x 4.11m)

**First Floor Landing** 

Bedroom

11' 9" x 10' 5" ( 3.58m x 3.17m )

Bedroom

13' 5" x 11' 11" ( 4.09m x 3.63m )

**OUTSIDE** 

**Driveway To Side** 

**Off Road Parking** 

Rear Garden

Residential Sales & Lettings | Mortgage Services | Conveyancing | Surveyors | Land & New Homes

This floorplan is for illustrative purposes only and is not drawn to scale. Measurements, floor-areas, openings and orientations are approximate. They should not be relied upon for any purpose and do not form any part of an agreement. No liability is taken for any error or mis-statement. All parties must rely on their own inspections.