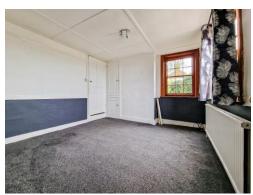

Internally, the home enjoys a lounge with access to an open basement area, ideal for storage for further development. There is a separate dining room, kitchen and bathroom to the ground floor. The first floor opens to two double bedrooms with country views to the front.

Door to garden.

Lounge

10' 6" x 13' 6" (3.20m x 4.11m)

**First Floor Landing** 

Bedroom

11' 9" x 10' 5" ( 3.58m x 3.17m )

Bedroom

13' 5" x 11' 11" ( 4.09m x 3.63m )