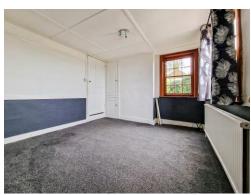

Internally, the home enjoys a lounge with access to an open basement area, ideal for storage for further development. There is a separate dining room, kitchen and bathroom to the ground floor. The first floor opens to two double bedrooms with country views to the front.

Door to garden.

Lounge

10' 6" x 13' 6" (3.20m x 4.11m)

**First Floor Landing** 

Bedroom

11' 9" x 10' 5" ( 3.58m x 3.17m )

Bedroom

13' 5" x 11' 11" ( 4.09m x 3.63m )