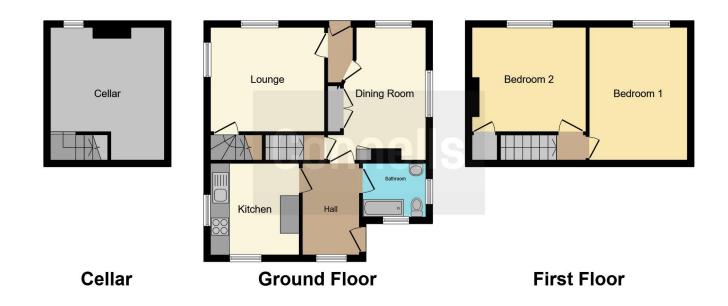

Internally, the home enjoys a lounge with access to an open basement area, ideal for storage for further development. There is a separate dining room, kitchen and bathroom to the ground floor. The first floor opens to two double bedrooms with country views to the front.

## **Entrance Hall**

Kitchen

9' 2" x 8' (2.79m x 2.44m)

**Family Bathroom** 

**Dining Room** 

10' 5" x 11' 6" (3.17m x 3.51m)

Cellar

**Rear Lobby** 

Door to garden.

Lounge

10' 6" x 13' 6" (3.20m x 4.11m)

**First Floor Landing** 

Bedroom

11' 9" x 10' 5" ( 3.58m x 3.17m )

Bedroom

13' 5" x 11' 11" ( 4.09m x 3.63m )

**OUTSIDE** 

**Driveway To Side** 

**Off Road Parking** 

Rear Garden

Residential Sales & Lettings | Mortgage Services | Conveyancing | Surveyors | Land & New Homes

This floorplan is for illustrative purposes only and is not drawn to scale. Measurements, floor-areas, openings and orientations are approximate. They should not be relied upon for any purpose and do not form any part of an agreement. No liability is taken for any error or mis-statement. All parties must rely on their own inspections.