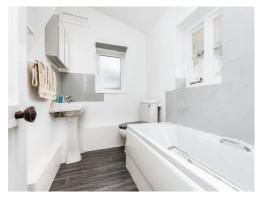

## **Entrance Hall**

Kitchen

9' 2" x 8' (2.79m x 2.44m)

**Family Bathroom** 

**Dining Room** 

10' 5" x 11' 6" (3.17m x 3.51m)

Cellar

**Rear Lobby** 