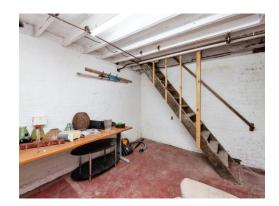

Internally, the home enjoys a lounge with access to an open basement area, ideal for storage for further development. There is a separate dining room, kitchen and bathroom to the ground floor. The first floor opens to two double bedrooms with country views to the front.

## **Entrance Hall**

Kitchen

9' 2" x 8' (2.79m x 2.44m)

**Family Bathroom** 

**Dining Room** 

10' 5" x 11' 6" (3.17m x 3.51m)

Cellar

**Rear Lobby** 