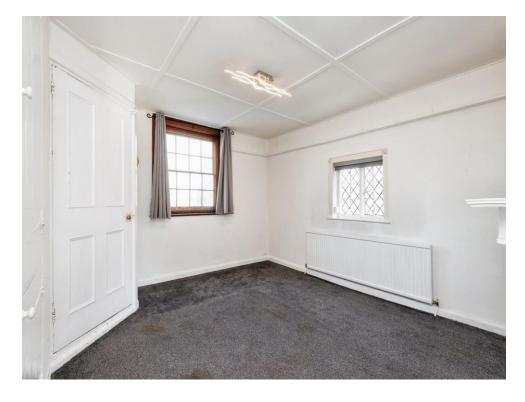

Internally, the home enjoys a lounge with access to an open basement area, ideal for storage for further development. There is a separate dining room, kitchen and bathroom to the ground floor. The first floor opens to two double bedrooms with country views to the front.

Door to garden.

Lounge

10' 6" x 13' 6" (3.20m x 4.11m)

**First Floor Landing** 

Bedroom

11' 9" x 10' 5" ( 3.58m x 3.17m )

Bedroom

13' 5" x 11' 11" ( 4.09m x 3.63m )