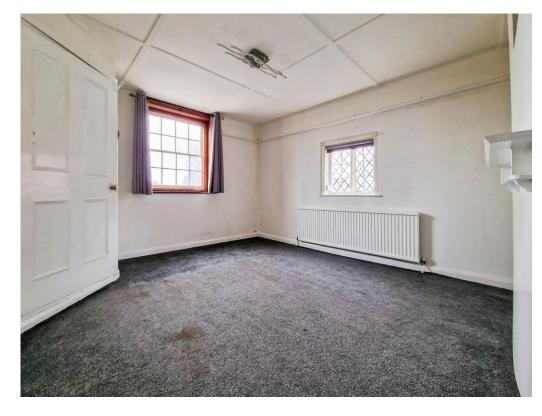

Internally, the home enjoys a lounge with access to an open basement area, ideal for storage for further development. There is a separate dining room, kitchen and bathroom to the ground floor. The first floor opens to two double bedrooms with country views to the front.

Door to garden.

Lounge

10' 6" x 13' 6" (3.20m x 4.11m)

**First Floor Landing** 

Bedroom

11' 9" x 10' 5" ( 3.58m x 3.17m )

Bedroom

13' 5" x 11' 11" ( 4.09m x 3.63m )