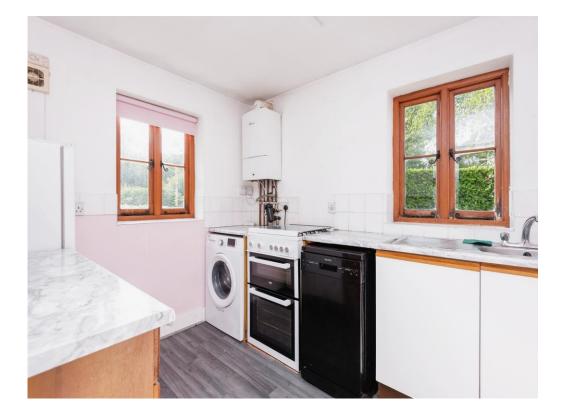

## **Entrance Hall**

Kitchen

9' 2" x 8' (2.79m x 2.44m)

**Family Bathroom** 

**Dining Room** 

10' 5" x 11' 6" (3.17m x 3.51m)

Cellar

**Rear Lobby** 