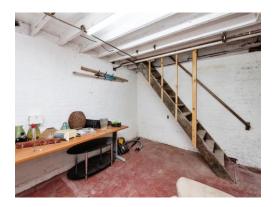

Accommodation comprises: entrance hall, kitchen and bathroom to front with dining room and separate living room to rear. The cellar is accessed via stairs from the living room and is currently unconverted. There is also a rear lobby with doors out to garden. Upstairs there is a small landing with doors to both bedrooms.

## Accommodation

**Entrance Hall** 

**Kitchen** 9' 2" x 8' (2.79m x 2.44m)

Family Bathroom

**Dining Room** 10' 5" x 11' 6" ( 3.17m x 3.51m )

Cellar

Rear Lobby Door to garden.

Lounge 10' 6" x 13' 6" ( 3.20m x 4.11m )