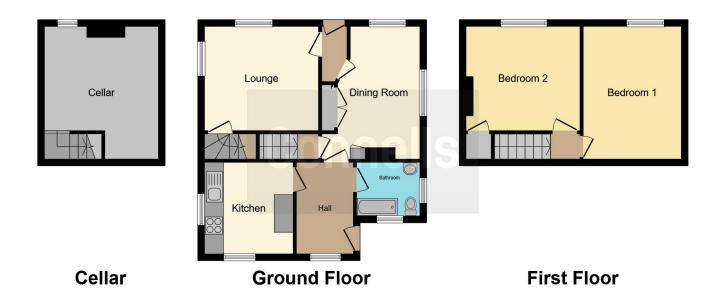

Accommodation comprises: entrance hall, kitchen and bathroom to front with dining room and separate living room to rear. The cellar is accessed via stairs from the living room and is currently unconverted. There is also a rear lobby with doors out to garden. Upstairs there is a small landing with doors to both bedrooms.

## Accommodation

**Entrance Hall** 

**Kitchen** 9' 2" x 8' (2.79m x 2.44m)

Family Bathroom

**Dining Room** 10' 5" x 11' 6" ( 3.17m x 3.51m )

Cellar

Rear Lobby Door to garden.

Lounge 10' 6" x 13' 6" ( 3.20m x 4.11m )

**First Floor Landing** 

**Bedroom** 11' 9" x 10' 5" ( 3.58m x 3.17m )

**Bedroom** 13' 5" x 11' 11" ( 4.09m x 3.63m )

Outside

Driveway To Side

**Off Road Parking** 

**Rear Garden** 

Residential Sales & Lettings | Mortgage Services | Conveyancing | Surveyors | Land & New Homes

This floorplan is for illustrative purposes only and is not drawn to scale. Measurements, floor-areas, openings and orientations are approximate. They should not be relied upon for any purpose and do not form any part of an agreement. No liability is taken for any error or mis-statement. All parties must rely on their own inspections.