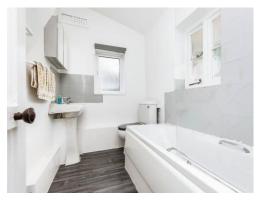

## Accommodation

**Entrance Hall** 

**Kitchen** 9' 2" x 8' (2.79m x 2.44m)

Family Bathroom

**Dining Room** 10' 5" x 11' 6" ( 3.17m x 3.51m )

Cellar

Rear Lobby Door to garden.

Lounge 10' 6" x 13' 6" ( 3.20m x 4.11m )