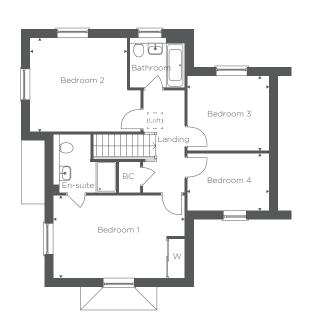

# THE KINGFISHER

Plots 36 & 40 As Shown Plots 39, 47 & 91 Handed

This four-bedroom property impresses with an open-plan kitchen and dining area, complemented by a separate utility area. The spacious lounge, enhanced by a bay window, offers ample space for gatherings. Upstairs, the master bedroom includes a generous en-suite and built-in wardrobe, while the three additional bedrooms share a family bathroom conveniently located off the landing. Adequate storage space is also available on the landing.

#### FIRST FLOOR

| 16'5" x 10'3" | 5.00m x 3.14m                 |
|---------------|-------------------------------|
| 12'1" x 11'7" | 3.69m x 3.54m                 |
| 10'3" x 9'4"  | 3.13m x 2.84m                 |
| 10'3" x 7'1"  | 3.13m x 2.15m                 |
|               | 12'1" x 11'7"<br>10'3" x 9'4" |

C - Cupboard BC - Boiler Cupboard W - Wardrobe

For more information please call: 01206 591013 merseahomes.co.uk

MERSEAHOMES

EST. 1947