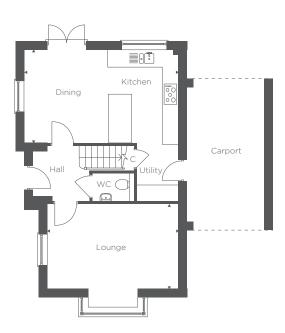

# THE KINGFISHER

Plots 36 & 40 As Shown Plots 39, 47 & 91 Handed

This four-bedroom property impresses with an open-plan kitchen and dining area, complemented by a separate utility area. The spacious lounge, enhanced by a bay window, offers ample space for gatherings. Upstairs, the master bedroom includes a generous en-suite and built-in wardrobe, while the three additional bedrooms share a family bathroom conveniently located off the landing. Adequate storage space is also available on the landing.

#### **GROUND FLOOR**

| Lounge         | 16'5" x 10'6" | 5.00m x 3.20m |
|----------------|---------------|---------------|
| Kitchen/Dining | 19'4" x 11'7" | 5.90m x 3.54m |