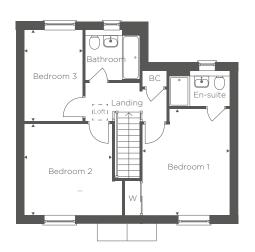

## FIRST FLOOR

| Bedroom 1 | 13'5" x 10'12" | 4.09m x 3.35m |
|-----------|----------------|---------------|
| Bedroom 2 | 11'6" x 11'1"  | 3.50m x 3.38m |
| Bedroom 3 | 11'6" x 7'4"   | 3.51m x 2.23m |

C - Cupboard BC - Boiler Cupboard W - Wardrobe

For more information please call: 01206 591013 merseahomes.co.uk

MERSEAHOMES

ESI. 1947