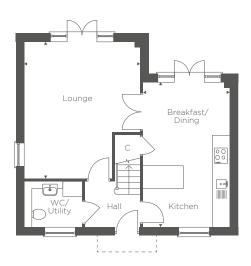

## GROUND FLOOR

| Kitchen/Breakfast/Dining | 18'3" x 10'10" | 5.57m x 3.31m |
|--------------------------|----------------|---------------|
| Lounge                   | 17'4" x 14'7"  | 5.28m x 4.44m |

# THE YARROW

Plots 29 & 110 As Shown

Plots 6, 15 & 113 Handed

This impressive three-bedroom home features a seamless flow to the ground floor, with a spacious open-plan kitchen and breakfast area linking to a separate lounge – both leading out to the rear garden via French doors. The ground floor is complemented with a cloakroom and utility by the entrance. Upstairs, the spacious master bedroom offers an en-suite and built-in wardrobe, while the two additional bedrooms share a modern family bathroom.