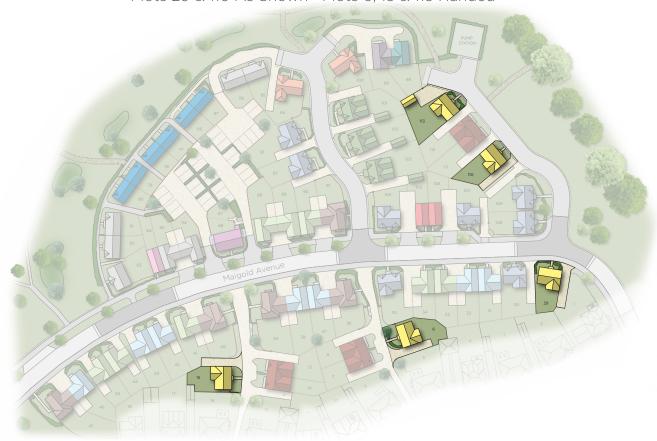

# THE YARROW

Plots 29 & 110 As Shown

Plots 6, 15 & 113 Handed

This impressive three-bedroom home features a seamless flow to the ground floor, with a spacious open-plan kitchen and breakfast area linking to a separate lounge – both leading out to the rear garden via French doors. The ground floor is complemented with a cloakroom and utility by the entrance. Upstairs, the spacious master bedroom offers an en-suite and built-in wardrobe, while the two additional bedrooms share a modern family bathroom.

# THE YARROW

Plots 29 & 110 As Shown Plots 6, 15 & 113 Handed