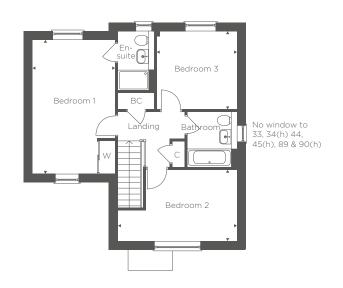

# THE FOXMERE

Plot 33, 41, 44, 89 As Shown

Plots 34 & 45, 88 & 90 Handed

Discover this exquisite two-storey, three-bedroom residence. A highlight is the high-spec open-plan kitchen and dining area at the front, while the rear boasts a spacious lounge with French doors opening to the garden. Upstairs, the master bedroom sits above the carport, offering an en-suite and built-in wardrobe. The two other bedrooms, positioned at the front and rear, share a convenient bathroom nestled in between.

## FIRST FLOOR

| Bedroom 1 | 16'9" x 10'4"  | 5.12m x 3.14m |
|-----------|----------------|---------------|
| Bedroom 2 | 14'11" x 8'11" | 4.55m x 2.72m |
| Bedroom 3 | 10'1" x 9'9"   | 3.07m x 2.97m |

C - Cupboard BC - Boiler Cupboard W - Wardrobe

For more information please call: 01206 591013 merseahomes.co.uk

MERSEAHOMES

EST. 1947