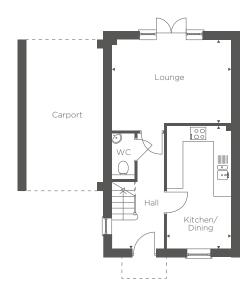

# THE FOXMERE

Plot 33, 41, 44, 89 As Shown

Plots 34 & 45, 88 & 90 Handed

Discover this exquisite two-storey, three-bedroom residence. A highlight is the high-spec open-plan kitchen and dining area at the front, while the rear boasts a spacious lounge with French doors opening to the garden. Upstairs, the master bedroom sits above the carport, offering an en-suite and built-in wardrobe. The two other bedrooms, positioned at the front and rear, share a convenient bathroom nestled in between.

## **GROUND FLOOR**

| Kitchen/Dining | 15'6" x 7'12"  | 4.72m x 2.44m |
|----------------|----------------|---------------|
| Lounge         | 14'11" x 10'5" | 4.55m x 3.19m |