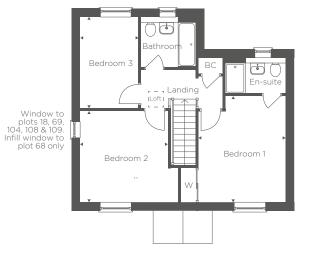

## THE ASTER

Plots 30, 92, 93, 104, 107 & 108 As Shown

Plots 35 & 109 Handed

A three-bedroom property designed for a seamless flow on the ground floor. The open-plan kitchen and dining area features a breakfast bar and connect to both the lounge and French doors leading to the rear garden. Adjacent to the hall, the downstairs cloakroom and utility area offer added convenience. Upstairs, the spacious master bedroom delights with an en-suite and built-in wardrobe, while the additional bedrooms share a modern family bathroom.

#### FIRST FLOOR

| Bedroom 1 | 13'5" x 10'12" | 4.09m x 3.35m |
|-----------|----------------|---------------|
| Bedroom 2 | 11'6" x 11'1"  | 3.50m x 3.38m |
| Bedroom 3 | 11'6" x 7'4"   | 3.51m x 2.23m |

C - Cupboard BC - Boiler Cupboard W - Wardrobe

For more information please call: 01206 591013 merseahomes.co.uk