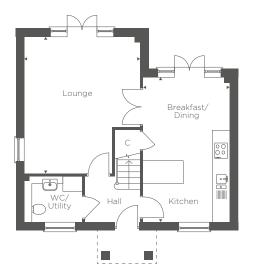

## THE ASTER

Plots 30, 92, 93, 104, 107 & 108 As Shown

Plots 35 & 109 Handed

A three-bedroom property designed for a seamless flow on the ground floor. The open-plan kitchen and dining area features a breakfast bar and connect to both the lounge and French doors leading to the rear garden. Adjacent to the hall, the downstairs cloakroom and utility area offer added convenience. Upstairs, the spacious master bedroom delights with an en-suite and built-in wardrobe, while the additional bedrooms share a modern family bathroom.

#### GROUND FLOOR

| Kitchen/Breakfast/Dining | 18'3" x 10'10" | 5.57m x 3.31m |
|--------------------------|----------------|---------------|
| Lounge                   | 17'4" x 14'7"  | 5.28m x 4.44m |

C - Cupboard BC - Boiler Cupboard W - Wardrobe

For more information please call: 01206 591013 merseahomes.co.uk