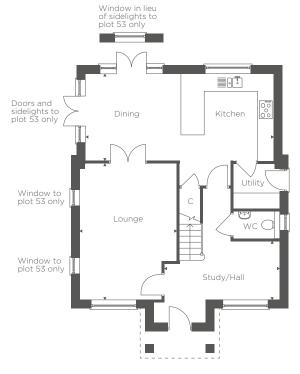

## **GROUND FLOOR**

| Kitchen/Dining | 23'10" x 10'10" | 7.25m x 3.31m |
|----------------|-----------------|---------------|
| Lounge         | 17'2" x 12'2"   | 5.23m x 3.70m |
| Study/Hall     | 14'5" x 7'4"    | 4.40m x 2.24m |

C - Cupboard BC - Boiler Cupboard W - Wardrobe

For more information please call: 01206 591013 merseahomes.co.uk

MERSEAHOMES

EST. 1947