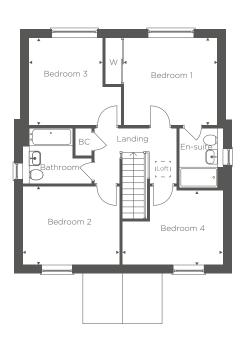

## FIRST FLOOR

| Bedroom 1 | 11'10" x 10'10" | 3.62m x 3.31m |
|-----------|-----------------|---------------|
| Bedroom 2 | 12'3" x 9'11"   | 3.74m x 3.01m |
| Bedroom 3 | 10'10" x 9'3"   | 3.31m x 2.83m |
| Bedroom 4 | 12'7" x 9'5"    | 3.84m x 2.86m |

C - Cupboard BC - Boiler Cupboard W - Wardrobe

For more information please call: 01206 591013 merseahomes.co.uk

MERSEAHOMES

EST. 1947