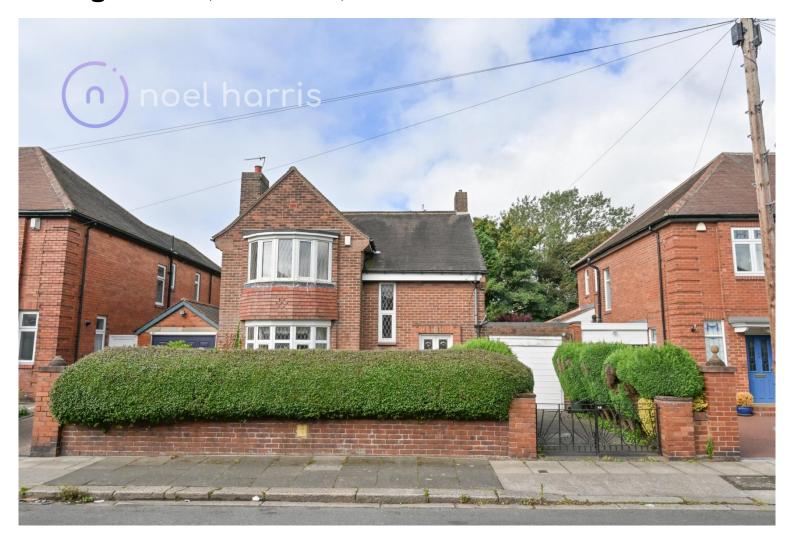

# Offers Over £280,000 Grange Road, Fenham, NE4

- Detached house
- Double glazing to most windows Gas central heating
- No chain

- Superb rear garden plot
- · Ideal project

- Driveway and single garage
- Requires modernistation
- Popular street

Situated on Grange Road in Fenham, this unique detached house has three good sized bedrooms, each of which has the rare feature of a main and side window. The living room also enjoys this feature. The house is ready for modernisation and upgrading to suit personal tastes, but the generous rear garden makes this a very special plot, and one which should bring great pleasure and enjoyment to it's next owners.

#### **Outside**

Garden, driveway and single attrached garage. Generous garden to rear with westerly aspect. The size will be a very great feature to enjoy, especially when family and friends come to visit.