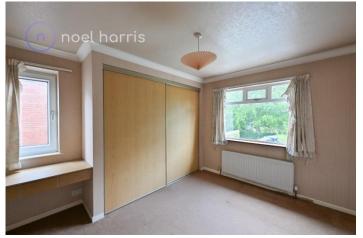

#### **Bedroom one**

With bay window, fitted shelves and wardrobe.

#### **Bedroom two**

Radiator. Fitted wardrobe

#### **Bedroom three**

Radiator. Fitted wardrobe.