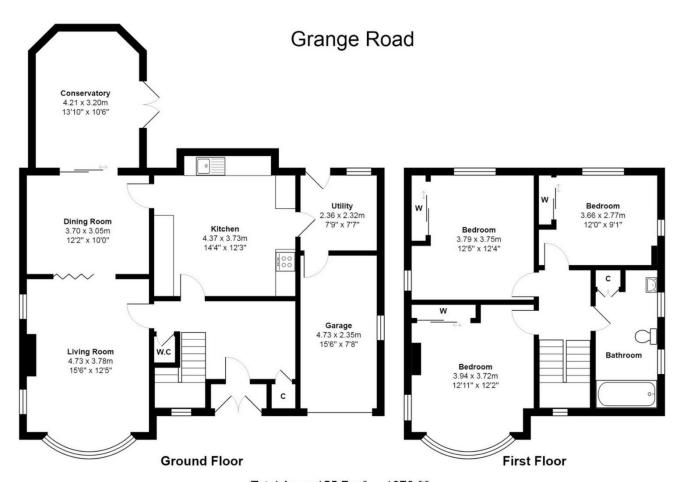

#### **Hallway**

w.c.

## Living room

With bay window and windows to both sides. Two radiators.

#### **Dining room**

Radiator. Patio doors to:

#### Conservatory

#### **Kitchen**

Radiator. Fitted units.

## **Utility room**

With gas boiler, plumbing for washer, Door to garden. Door to garage.

## First foor landing

#### **Bedroom one**

With bay window, fitted shelves and wardrobe.

#### **Bedroom two**

Radiator. Fitted wardrobe

#### **Bedroom three**

Radiator. Fitted wardrobe.

## **Bathroom**

Radiator. Bath, sink and w.c.

#### **Outside**

Garden, driveway and single attrached garage. Generous garden to rear with westerly aspect. The size will be a very great feature to enjoy, especially when family and friends come to visit.