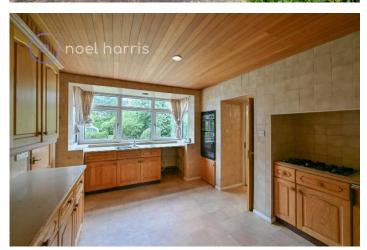

ility room**

With gas boiler, plumbing for washer, Door to garden. Door to garage.

## First foor landing

#### **Bedroom one**

With bay window, fitted shelves and wardrobe.

#### **Bedroom two**

Radiator. Fitted wardrobe

#### **Bedroom three**

Radiator. Fitted wardrobe.

## **Bathroom**

Radiator. Bath, sink and w.c.

#### **Outside**

Garden, driveway and single attrached garage. Generous garden to rear with westerly aspect. The size will be a very great feature to enjoy, especially when family and friends come to visit.

## **Mining**

The North East has a rich mining heritage and any buyer is advised that their conveyancer should check via a mining search before exchange of contracts.

#### **Utilities**

Mains gas, water, electricity are connected.







































































MovingInn

 $\label{eq:Total Area: 155.7} \ m^2 \dots 1676 \ ft^2$  All measurements are approximate and for display purposes only

| Directions                                                                                                                                                  |                 |                    |                    |          |  |
|-------------------------------------------------------------------------------------------------------------------------------------------------------------|-----------------|--------------------|--------------------|----------|--|
| Location                                                                                                                                                    |