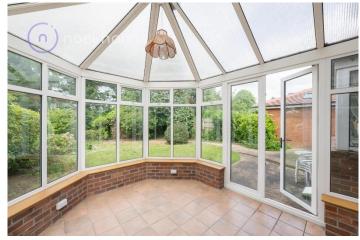

# **Utility room**

With gas boiler, plumbing for washer, Door to garden. Door to garage.

## First foor landing

#### **Bedroom one**

With bay window, fitted shelves and wardrobe.

#### **Bedroom two**

Radiator. Fitted wardrobe

#### **Bedroom three**

Radiator. Fitted wardrobe.

## **Bathroom**

Radiator. Bath, sink and w.c.

#### **Outside**

Garden, driveway and single attrached garage. Generous garden to rear with westerly aspect. The size will be a very great feature to enjoy, especially when family and friends come to visit.

## **Mining**

The North East has a rich mining heritage and any buyer is advised that their conveyancer should check via a mining search before exchange of contracts.

#### **Utilities**

Mains gas, water, electricity are connected.







































































MovingInn

 $\label{eq:Total Area: 155.7} \ m^2 \dots 1676 \ ft^2$  All measurements are approximate and for display purposes only

| Directions                                                                                                                                                  |                 |                    |                    |          |  |
|-------------------------------------------------------------------------------------------------------------------------------------------------------------|-----------------|--------------------|--------------------|----------|--|
| Location