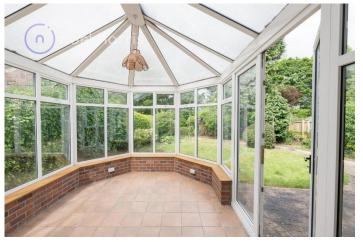

## **Utility room**

With gas boiler, plumbing for washer, Door to garden. Door to garage.

## First foor landing

#### **Bedroom one**

With bay window, fitted shelves and wardrobe.

#### **Bedroom two**

Radiator. Fitted wardrobe

#### **Bedroom three**

Radiator. Fitted wardrobe.

## **Bathroom**

Radiator. Bath, sink and w.c.

#### **Outside**

Garden, driveway and single attrached garage. Generous garden to rear with westerly aspect. The size will be a very great feature to enjoy, especially when family and friends come to visit.

## **Mining**

The North East has a rich mining heritage and any buyer is advised that their conveyancer should check via a mining search before exchange of contracts.

#### **Utilities**

Mains gas, water, electricity are connected.







































































MovingInn

 $\label{eq:Total Area: 155.7} \ m^2 \dots 1676 \ ft^2$  All measurements are approximate and for display purposes only

| Directions                                                                                                                                                  |                 |                    |                    |          |  |
|-------------------------------------------------------------------------------------------------------------------------------------------------------------|-----------------|--------------------|--------------------|----------|--|
| Location