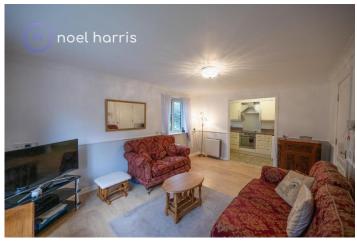

## Living room

5.00m x 3.52m (16'5" x 11'7")

With windows to 2 side. Open plan to: