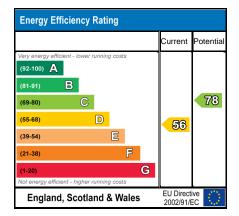

# Service charge and leasehold

The monthly service charge payable to Anchor housing is currently £202.55., and the lease which is currently 62 years will be renewed by the sellers at their expense, for a further 90 years giving a term of 152 years for the new owner. (expiring 2176)