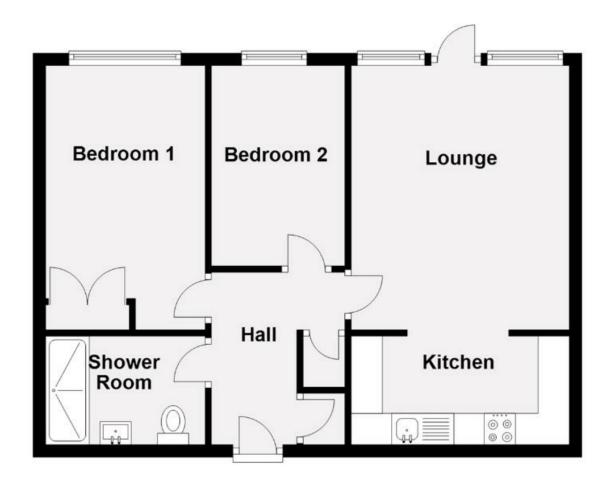

# Second floor landing with corridor to:

# Main entrance door:

#### Hallway

With airing cupboard and cloaks cupboard.

## Living room

5.00m x 3.52m (16'5" x 11'7")

With windows to 2 side. Open plan to:

#### Kitchen

1.72m x 3.52m (5'8" x 11'7") Fitted with a range of units.

#### **Bedroom one**

4.38m x 2.61m (14'4" x 8'7") With fitted robes

## **Bedroom two**

3.13m x 2.03m (10'3" x 6'8")

#### **Bathroom**

Lovely modern suite with over bath shower.