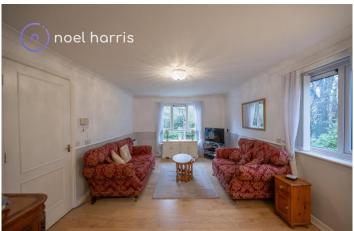

## Living room

5.00m x 3.52m (16'5" x 11'7")

With windows to 2 side. Open plan to: