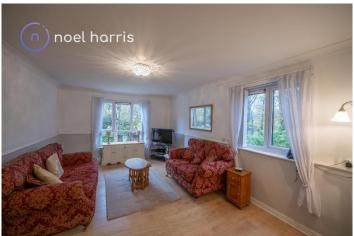

## Living room

5.00m x 3.52m (16'5" x 11'7")

With windows to 2 side. Open plan to: