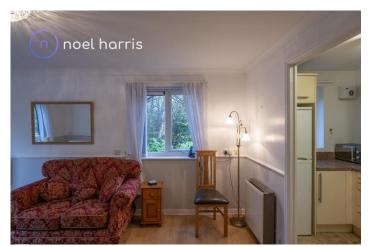

## Living room

5.00m x 3.52m (16'5" x 11'7")

With windows to 2 side. Open plan to:

#### Kitchen

1.72m x 3.52m (5'8" x 11'7") Fitted with a range of units.