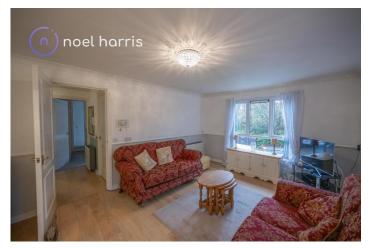

## Living room

5.00m x 3.52m (16'5" x 11'7")

With windows to 2 side. Open plan to: