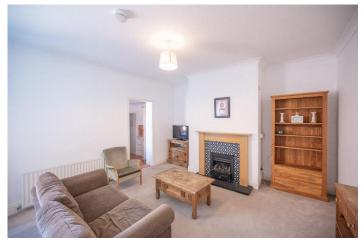

#### Living room/dining room

With two radiators. Fireplace with gas fire and back boiler for central heating.