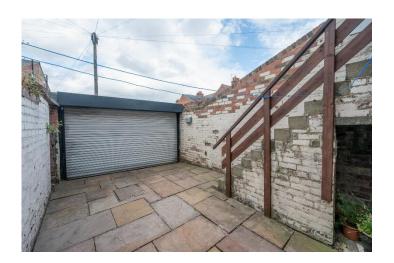

## Offers Over £149,950 Addycombe Terrace, Heaton, NE6

- Upper flat
- No chain
- Smaller sized bathroom
- Private rear yard with roller door
   Off street parking
- Double glazing
- New roof covering in 2009
- Smaller sized kitchen
- · Lovely area

\*\*\*DUE TO THE HIGH LEVEL OF INTEREST THE SELLER IS NO LONGER ABLE TO ACCEPT NEW VIEWINGS AT THIS TIME. IF YOU WOULD LIKE YOUR DETAILS TO BE REGISTERED ON THE RESERVE LIST PLEASE LET US KNOW\*\*\*

Introducing this light and airy upper flat which is located in a sought-after part of Heaton within easy reach of local cafes, shops and restaurants. The flat has gas central heating, double glazing and an attractive rear yard complete with electric

#### **Outside space**

Private enclised patio yard to rear with remote electric roller door for easy access.