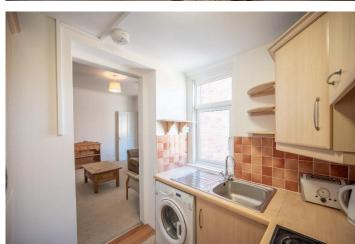

#### **Kitchen**

A smallers sized functional kitchen with fitted units, electric hob, and electric oven (not currently working). Plumbed for washer.