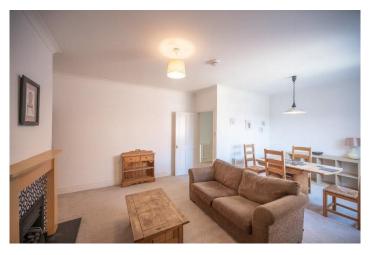

#### Living room/dining room

With two radiators. Fireplace with gas fire and back boiler for central heating.