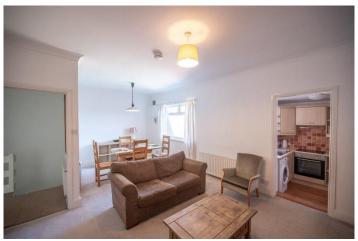

#### Living room/dining room

With two radiators. Fireplace with gas fire and back boiler for central heating.

#### **Kitchen**

A smallers sized functional kitchen with fitted units, electric hob, and electric oven (not currently working). Plumbed for washer.