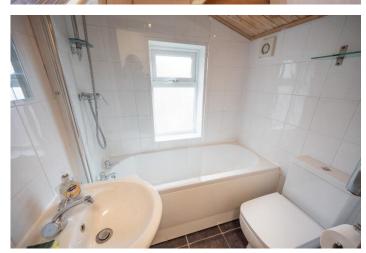

#### **Smaller sized bathroom**

With radiator. White suite with shower over bath, wash basin and w.c.