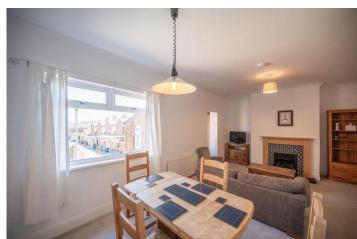

#### Living room/dining room

With two radiators. Fireplace with gas fire and back boiler for central heating.