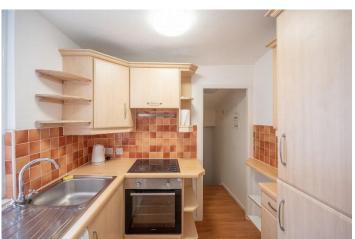

#### **Kitchen**

A smallers sized functional kitchen with fitted units, electric hob, and electric oven (not currently working). Plumbed for washer.