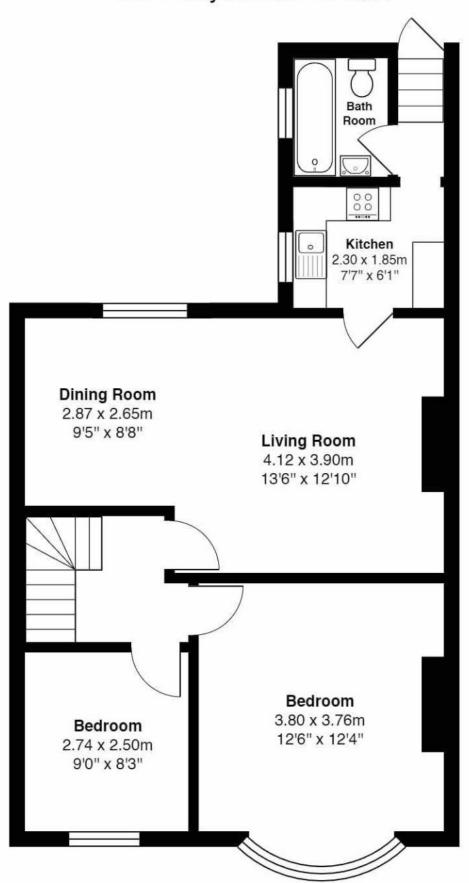

## 112 Addycombe Terrace

Total Area: 60.5 m<sup>2</sup> ... 651 ft<sup>2</sup>

All measurements are approximate and for display purposes only

| Directions                                                                                                                                                |                                                         |                       |                |                          |    |
|-----------------------------------------------------------------------------------------------------------------------------------------------------------|---------------------------------------------------------|-----------------------|----------------|--------------------------|----|
| Location                                                                                                                                                  |                                                         |                       |                |                          |    |
| [2] The hand range control to diplayers. The first transplant team record, resource or attents leafly that the hind points to the control the and trades. |                                                         |                       |                |                          |    |
|                                                                                                                                                           |                                                         |                       |                |                          |    |
|                                                                                                                                                           |                                                         |                       |                |                          |    |
|                                                                                                                                                           |                                                         |                       |                |                          |    |
|                                                                                                                                                           |                                                         |                       |                |                          |    |
|                                                                                                                                                           |                                                         |                       |                |                          |    |
|                                                                                                                                                           |                                                         |                       |                |                          |    |
|                                                                                                                                                           |                                                         |                       |                |                          |    |
|                                                                                                                                                           |                                                         |                       |                |                          |    |
|                                                                                                                                                           |                                                         |                       |                |                          |    |
|                                                                                                                                                           |                                                         |                       |                |                          |    |
|                                                                                                                                                           |                                                         |                       |                |                          |    |
|                                                                                                                                                           |                                                         |                       |                |                          |    |
|                                                                                                                                                           |                                                         |                       |                |                          |    |
|                                                                                                                                                           |                                                         |                       |                |                          |    |
|                                                                                                                                                           |                                                         |                       |                |                          |    |
|                                                                                                                                                           |                                                         |                       |                |                          |    |
|                                                                                                                                                           |                                                         |                       |                |                          |    |
|                                                                                                                                                           |                                                         |                       |                |                          |    |
|                                                                                                                                                           |                                                         |                       |                |                          |    |
|                                                                                                                                                           |                                                         |                       |                |                          |    |
|                                                                                                                                                           |                                                         |                       |                |                          |    |
|                                                                                                                                                           |                                                         |                       |                |                          |    |
|                                                                                                                                                           |                                                         |                       |                |                          |    |
|                                                                                                                                                           |                                                         |                       |                |                          |    |
| Spaceworks Benton Park Road S                                                                                                                             | VIEWING BY APPOINTMENT touth Gosforth, Newcastle upon T | FWITH AGENTS NOEL HAR | RIS HOME SALES | E: noel@noelharris.co.uk | W· |

#### Lobby

Stairs to first floor

#### First floor landing

With radiator.

#### **Bedroom one**

With bay window and radiator.

#### **Bedroom two**

With radiator.

#### Living room/dining room

With two radiators. Fireplace with gas fire and back boiler for central heating.

#### **Kitchen**

A smallers sized functional kitchen with fitted units, electric hob, and electric oven (not currently working). Plumbed for washer.

#### **Smaller sized bathroom**

With radiator. White suite with shower over bath, wash basin and w.c.