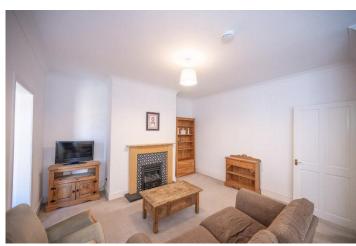

#### Living room/dining room

With two radiators. Fireplace with gas fire and back boiler for central heating.