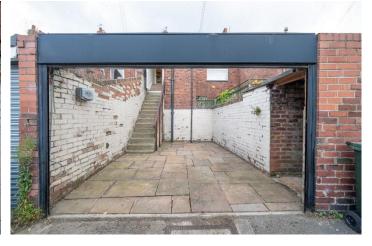

## Offers Over £149,950 Addycombe Terrace, Heaton, NE6

- Upper flat
- No chain
- Smaller sized bathroom
- Private rear yard with roller door
   Off street parking
- Double glazing
- New roof covering in 2009
- Smaller sized kitchen
- · Lovely area

\*\*\*DUE TO THE HIGH LEVEL OF INTEREST THE SELLER IS NO LONGER ABLE TO ACCEPT NEW VIEWINGS AT THIS TIME. IF YOU WOULD LIKE YOUR DETAILS TO BE REGISTERED ON THE RESERVE LIST PLEASE LET US KNOW\*\*\*

Introducing this light and airy upper flat which is located in a sought-after part of Heaton within easy reach of local cafes, shops and restaurants. The flat has gas central heating, double glazing and an attractive rear yard complete with electric

#### **Outside space**

Private enclised patio yard to rear with remote electric roller door for easy access.