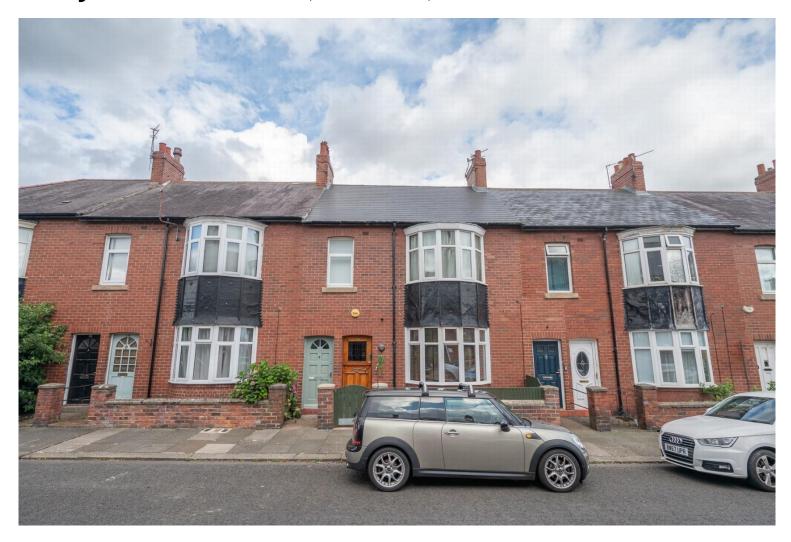

## Offers Over £149,950 Addycombe Terrace, Heaton, NE6

- Upper flat
- No chain
- Smaller sized bathroom
- Private rear yard with roller door
   Off street parking
- Double glazing
- New roof covering in 2009
- Smaller sized kitchen
- · Lovely area

\*\*\*DUE TO THE HIGH LEVEL OF INTEREST THE SELLER IS NO LONGER ABLE TO ACCEPT NEW VIEWINGS AT THIS TIME. IF YOU WOULD LIKE YOUR DETAILS TO BE REGISTERED ON THE RESERVE LIST PLEASE LET US KNOW\*\*\*

Introducing this light and airy upper flat which is located in a sought-after part of Heaton within easy reach of local cafes, shops and restaurants. The flat has gas central heating, double glazing and an attractive rear yard complete with electric

roller door for easy access. The rooms are well decorated and ideal for those who would be happy with a smaller sized kitchen and bathroom. The flat was re-roofed in 2009. Heaton is favoured by a wide range of buyers and offers easy access to both Newcastle and The Coast via road, or public transport. Council tax band A, energy rating D, Leasehold with 963 years. No ground rent/peppercorn. No Chain.