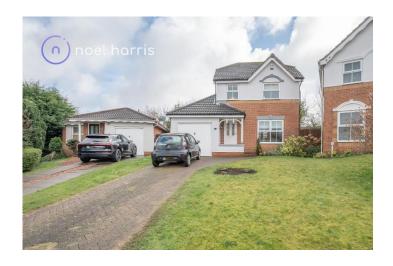

# Asking price of £259,950 Hauxley, Killingworth, NE12

- · Detached house
- Gas central heating
- Driveway for 2-3 cars
- Sought after area
- Double glazing
- Single garage

- · Bridlepath walks nearby
- Private rear garden
- EV charger

Noel Harris Residential Sales present this superbly situated three bedroomed detached house which is located at the upper end of the sought after Greenhills area of Killingworth. The house has a shaker style kitchen with solid wood worktops and the useful addition of a conservatory. Other attractions include double glazing, gas central heating and a driveway with room for two-three cars. Killingworth offers easy access to local shops, and the major centres of Tyneside are within easy reach. Hospitals at Cramlington, North Tyneside and Newcastle are all within reasonable commuting distance. The local schools are very popular and one of the many reasons people like the area. Council tax band C. Energy rating C. Freehold.

#### Outside

Generous driveway and lawned garden to front.

2.66m x 5.38m (8'9" x 17'8")

Up and over door. Electric car charging point.