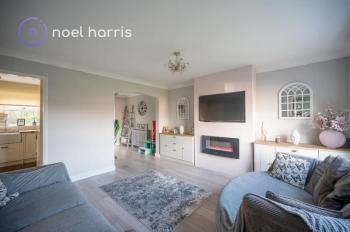

#### Living room

4.04m x 4.08m (13'3" x 13'5")

Radiator. Fire surround with living flame gas fire. TV point. Cupboard. Open plan to:

#### Dining room

2.34m x 2.78m (7'8" x 9'1")

Radiator. Doors to: