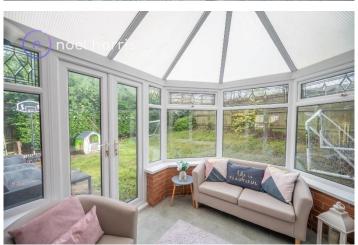

#### Conservatory

2.81m x 2.79m (9'3" x 9'2")

With upvc double glazed windows and patio doors opening into garden.