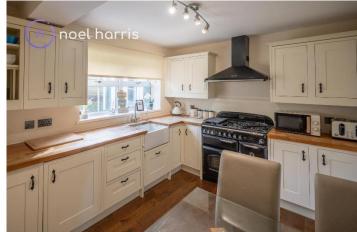

#### 2.77m x 3.77m (9'1" x 12'4")

Radiator. Well fitted with a quality range of shaker style units with solid wood worktops. Belfast sink unit. Gas and electric cooker points. Real oak flooring. Integrated fridge and separate freezer. Door to: