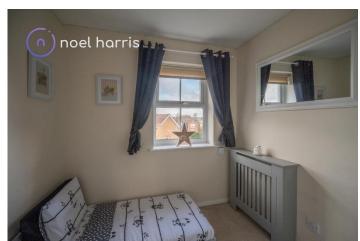

#### **Bedroom three**

1.80m x 2.28m (5'11" x 7'6")

Radiator. A smaller sized third bedroom ideal as a study or nursery. With fitted robe.