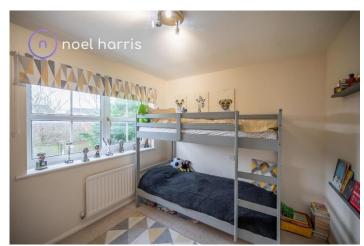

#### **Bedroom two**

2.67m x 3.04m (8'9" x 9'12") Radiator.

#### **Bedroom three**

1.80m x 2.28m (5'11" x 7'6")

Radiator. A smaller sized third bedroom ideal as a study or nursery. With fitted robe.