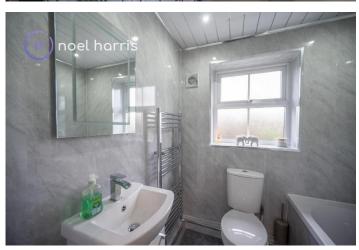

#### **Bathroom**

Recently re-fitted with bath and shower over, wash basin and WC. UPVC ceiling with inset