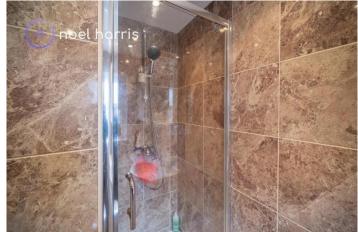

#### **En-suite**

Chrome towel radiator. Wash hand basin in vanity unit. WC. Walk in shower. Tiled walls. Extractor fan. UPVC ceiling with spotlights.