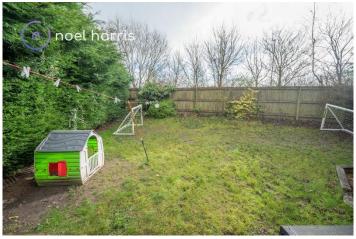

#### Back garden

Good sized rear garden with patio, lawn and planted borders. Very private and not directly overlooked.