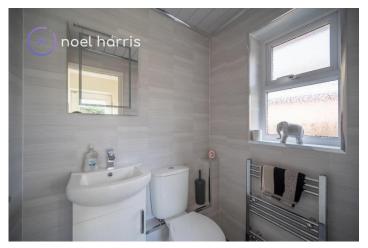

#### **Bathroom**

Recently re-fitted with bath and shower over, wash basin and WC. UPVC ceiling with inset