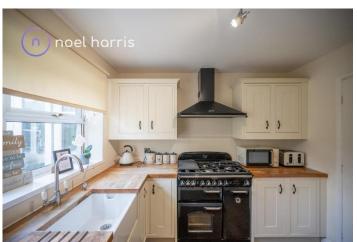

#### 2.77m x 3.77m (9'1" x 12'4")

Radiator. Well fitted with a quality range of shaker style units with solid wood worktops. Belfast sink unit. Gas and electric cooker points. Real oak flooring. Integrated fridge and separate freezer. Door to: