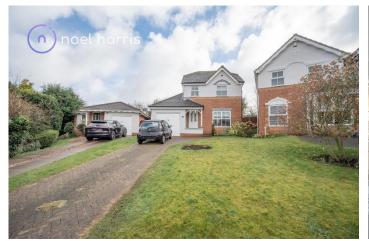

# Asking price of £259,950 Hauxley, Killingworth, NE12

- · Detached house
- Gas central heating
- Driveway for 2-3 cars
- Sought after area
- Double glazing
- Single garage

- · Bridlepath walks nearby
- Private rear garden
- EV charger

Noel Harris Residential Sales present this superbly situated three bedroomed detached house which is located at the upper end of the sought after Greenhills area of Killingworth. The house has a shaker style kitchen with solid wood worktops and the useful addition of a conservatory. Other attractions include double glazing, gas central heating and a driveway with room for two-three cars. Killingworth offers easy access to local shops, and the major centres of Tyneside are within easy reach. Hospitals at Cramlington, North Tyneside and Newcastle are all within reasonable commuting distance. The local schools are very popular and one of the many reasons people like the area. Council tax band C. Energy rating C. Freehold.

#### Outside

Generous driveway and lawned garden to front.

2.66m x 5.38m (8'9" x 17'8")

Up and over door. Electric car charging point.