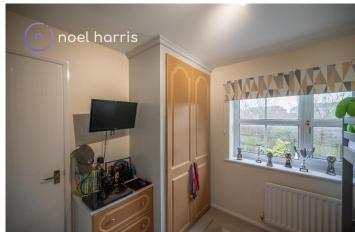

#### **Bedroom two**

2.67m x 3.04m (8'9" x 9'12") Radiator.

#### **Bedroom three**

1.80m x 2.28m (5'11" x 7'6")

Radiator. A smaller sized third bedroom ideal as a study or nursery. With fitted robe.