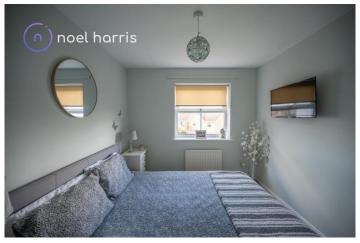

#### Master bedroom

2.77m x 3.05m (9'1" x 10'0")

Radiator. Robes. Door to:

#### **Bedroom two**

2.67m x 3.04m (8'9" x 9'12") Radiator.

#### **Bedroom three**

1.80m x 2.28m (5'11" x 7'6")

Radiator. A smaller sized third bedroom ideal as a study or nursery. With fitted robe.