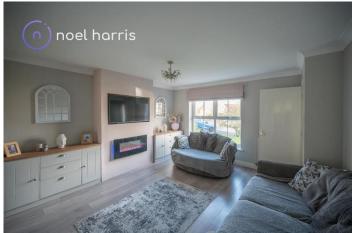

#### Living room

4.04m x 4.08m (13'3" x 13'5")

Radiator. Fire surround with living flame gas fire. TV point. Cupboard. Open plan to:

#### Dining room

2.34m x 2.78m (7'8" x 9'1")

Radiator. Doors to: