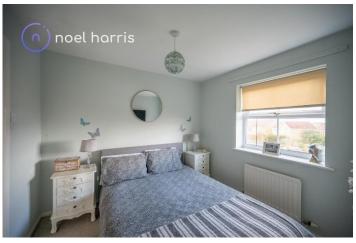

#### **Bedroom two**

2.67m x 3.04m (8'9" x 9'12") Radiator.

#### **Bedroom three**

1.80m x 2.28m (5'11" x 7'6")

Radiator. A smaller sized third bedroom ideal as a study or nursery. With fitted robe.