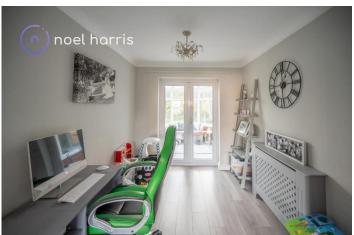

#### **Bedroom three**

1.80m x 2.28m (5'11" x 7'6")

Radiator. A smaller sized third bedroom ideal as a study or nursery. With fitted robe.