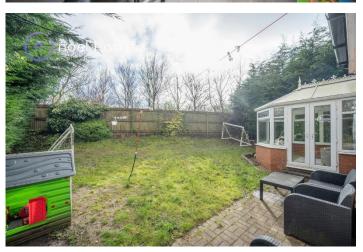

#### Back garden

Good sized rear garden with patio, lawn and planted borders. Very private and not directly overlooked.