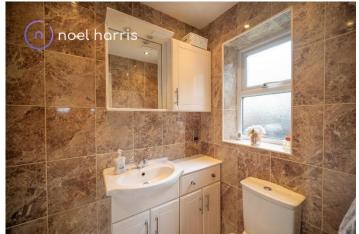

#### **Bathroom**

Recently re-fitted with bath and shower over, wash basin and WC. UPVC ceiling with inset