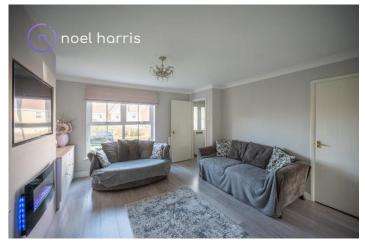

#### Living room

4.04m x 4.08m (13'3" x 13'5")

Radiator. Fire surround with living flame gas fire. TV point. Cupboard. Open plan to:

#### Dining room

2.34m x 2.78m (7'8" x 9'1")

Radiator. Doors to: