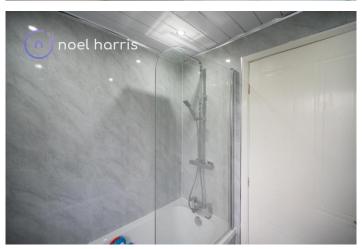

#### **Bathroom**

Recently re-fitted with bath and shower over, wash basin and WC. UPVC ceiling with inset

#### **En-suite**

Chrome towel radiator. Wash hand basin in vanity unit. WC. Walk in shower. Tiled walls. Extractor fan. UPVC ceiling with spotlights.