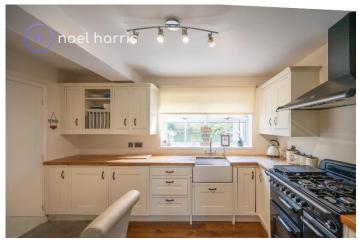

#### 2.77m x 3.77m (9'1" x 12'4")

Radiator. Well fitted with a quality range of shaker style units with solid wood worktops. Belfast sink unit. Gas and electric cooker points. Real oak flooring. Integrated fridge and separate freezer. Door to: