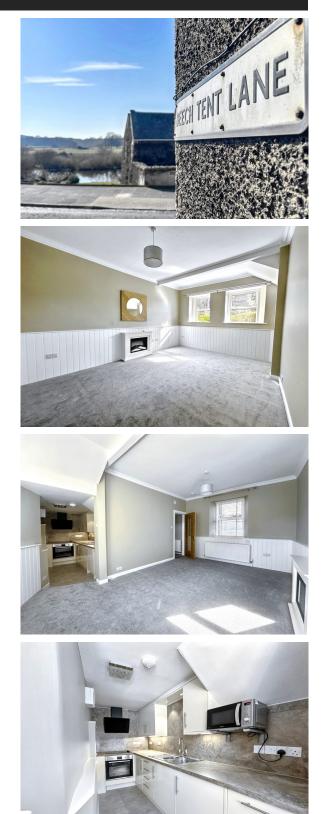

#### **DESCRIPTION:**

This charming two-bedroom terraced cottage is perfectly situated on a quiet pedestrian lane off Roxburgh Street in the historic town of Kelso. Cleverly designed to maximise space, the property offers comfortable living over two floors. The ground floor features a well appointed open-plan kitchen and living area, a modern shower room, and a useful understairs utility cupboard with plumbing for a washing machine. Upstairs there are two bright bedrooms, additional storage, and a convenient WC. With its excellent location and smart layout, this cottage would make an ideal second home or holiday let. The current owner ran a very successful holiday let until recently with further information available on request.

#### EXTERNALLY:

The property is accessed from the small Beech Tent Lane which is a 'stones throw' away from The Cobby on the banks of the River Tweed.