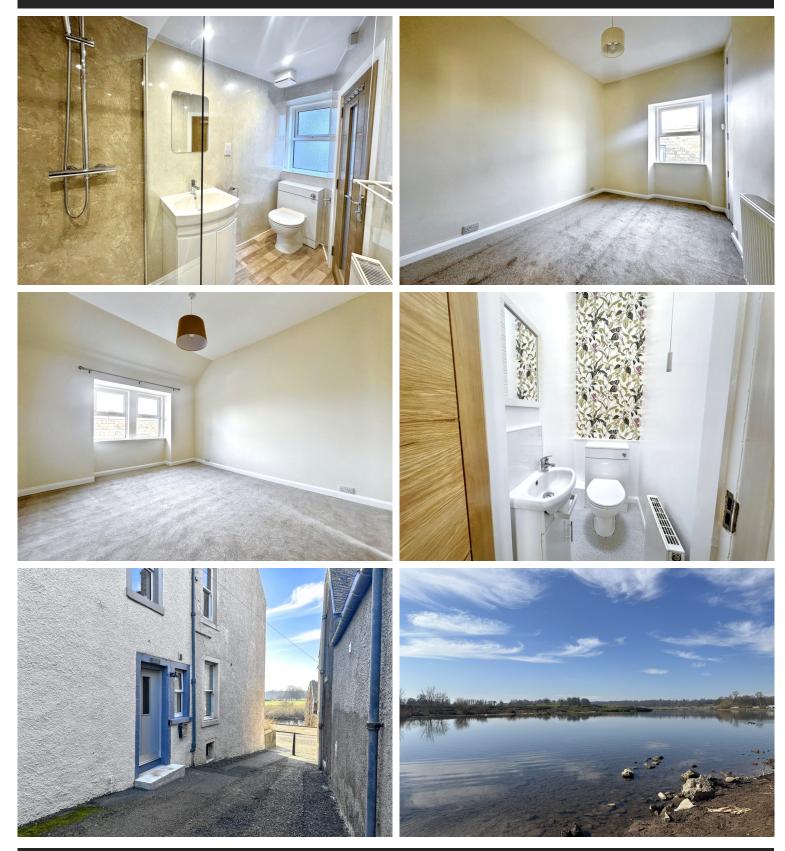

#### **DESCRIPTION:**

This charming two-bedroom terraced cottage is perfectly situated on a quiet pedestrian lane off Roxburgh Street in the historic town of Kelso. Cleverly designed to maximise space, the property offers comfortable living over two floors. The ground floor features a well appointed open-plan kitchen and living area, a modern shower room, and a useful understairs utility cupboard with plumbing for a washing machine. Upstairs there are two bright bedrooms, additional storage, and a convenient WC. With its excellent location and smart layout, this cottage would make an ideal second home or holiday let. The current owner ran a very successful holiday let until recently with further information available on request.

#### EXTERNALLY:

The property is accessed from the small Beech Tent Lane which is a 'stones throw' away from The Cobby on the banks of the River Tweed.