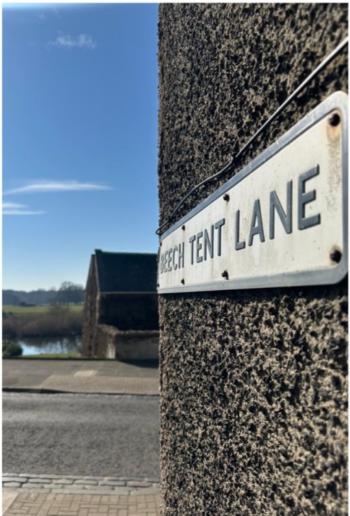

#### EXTERNALLY:

The property is accessed from the small Beech Tent Lane which is a 'stones throw' away from The Cobby on the banks of the River Tweed.