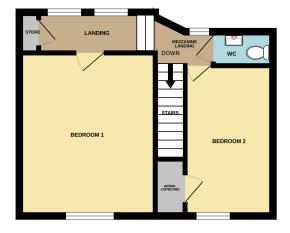

#### FLOOR PLAN:

GROUND FLOOR

1ST FLOOR

Whilst every attempt has been made to ensure the accuracy of the floorplan contained here, measurements of doors, windows, rooms and any other items are approximate and no responsibility is taken for any error, omission or mis-statement. This plan is for illustrative purposes only and should be used as such by any prospective purchaser. The services, systems and appliances shown have not been tested and no guarantee as to their operability or efficiency can be given. Made with Netropix @c202

ACCOMMODATION:

- HALL (2.16M X 1.22M) at widest
- KITCHEN AREA (3.35M X 1.53M) at widest
- SHOWER ROOM (2.82M X 1.53M) at widest
- WC (1.44M X 0.83M)
- BOILER / AIRING CUPBOARD (1.01M X 0.70M)
- STORE (0.92M X 0.39M)

- LIVING ROOM AREA (4.88M X 3.27M)
- UTILITY CUPBOARD (1.44M X 1.35M) at widest
- MEZZANINE LANDING (1.99M X 0.80M)
- BEDROOM 2 (3.54M X 2.30M)
- LANDING (2.08M X 0.98M)
- BEDROOM 1 (3.76M X 3.24M)