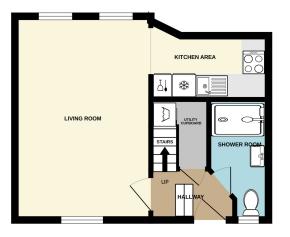

#### FLOOR PLAN:

GROUND FLOOR

1ST FLOOR

Whilst every attempt has been made to ensure the accuracy of the floorplan contained here, measurements of doors, windows, rooms and any other items are approximate and no responsibility is taken for any error, omission or mis-statement. This plan is for illustrative purposes only and should be used as such by any prospective purchaser. The services, systems and appliances shown have not been tested and no guarantee as to their operability or efficiency can be given. Made with Netropix @c202

ACCOMMODATION:

- HALL (2.16M X 1.22M) at widest
- KITCHEN AREA (3.35M X 1.53M) at widest
- SHOWER ROOM (2.82M X 1.53M) at widest
- WC (1.44M X 0.83M)
- BOILER / AIRING CUPBOARD (1.01M X 0.70M)
- STORE (0.92M X 0.39M)

- LIVING ROOM AREA (4.88M X 3.27M)
- UTILITY CUPBOARD (1.44M X 1.35M) at widest
- MEZZANINE LANDING (1.99M X 0.80M)
- BEDROOM 2 (3.54M X 2.30M)
- LANDING (2.08M X 0.98M)
- BEDROOM 1 (3.76M X 3.24M)