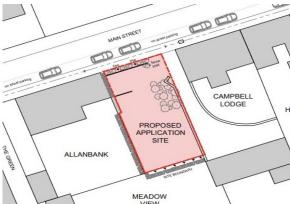

#### **DESCRIPTION:**

A neat infill plot which sits it the Gavinton Conservation Area and is approx. 300 metres squared (0.07 acres). The proposed four bedroom detached house is designed to be sympathetic with the surrounding properties, many of which have a listed status. Offered for sale pending Full Planning Permission with further details being available on the Scottish Borders Council's Planning Portal - Planning Reference Number 23/01767/FUL.

#### **EXTERNALLY:**

The proposal is to build the property to the front of the site in keeping with the surrounding properties with garden ground to the rear and an access path to the side.