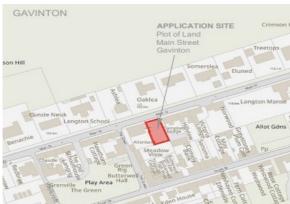

#### LOCATION:

The building plot is in the small village of Gavinton, just over 2 miles away from the Scottish Borders town of Duns, which offers a serene retreat with a touch of rural beauty. Duns has a good selection of shops and restaurants as well as a great variety of recreational facilities, including a golf course, swimming pool, rugby club, gym and football, bowling and tennis clubs. Located on the A6105, between Berwick upon Tweed to the east and Galashiels to the west. Both towns offer rail links to Edinburgh, the line from Berwick being the main East Coast Line. There is a good bus service to both Berwick and Galashiels as well as other local destinations.