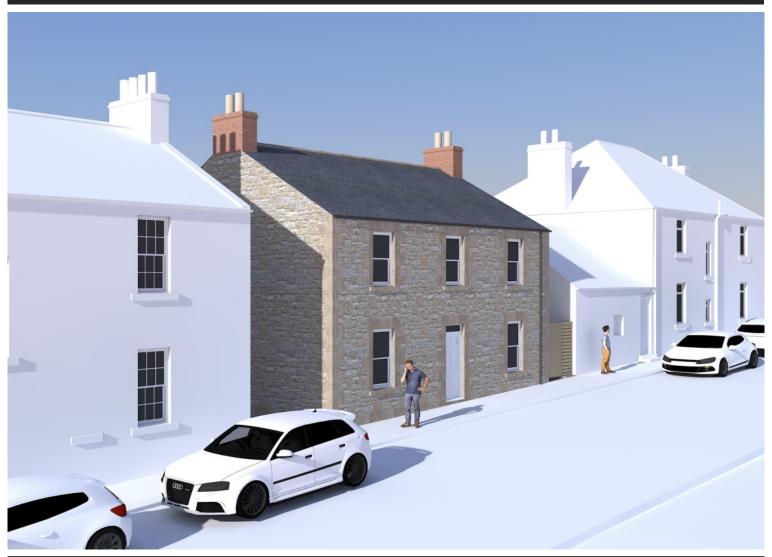

#### **DESCRIPTION:**

A neat infill plot which sits it the Gavinton Conservation Area and is approx. 300 metres squared (0.07 acres). The proposed four bedroom detached house is designed to be sympathetic with the surrounding properties, many of which have a listed status. Offered for sale pending Full Planning Permission with further details being available on the Scottish Borders Council's Planning Portal - Planning Reference Number 23/01767/FUL.

#### **EXTERNALLY:**

The proposal is to build the property to the front of the site in keeping with the surrounding properties with garden ground to the rear and an access path to the side.