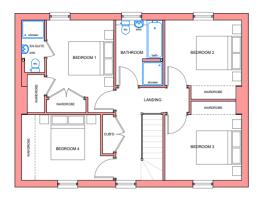

### FLOOR PLAN:

## PROPOSED FIRST FLOOR PLAN

## ACCOMMODATION:

• Site Area Approx. - 300m2

• Proposed Internal Floor Area - Approx. 135m2