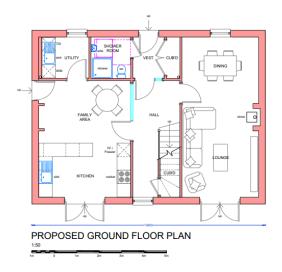

### FLOOR PLAN:

## ACCOMMODATION:

• Site Area Approx. - 300m2

• Proposed Internal Floor Area - Approx. 135m2