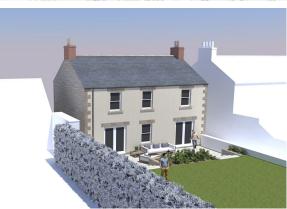

#### **DESCRIPTION:**

A neat infill plot which sits it the Gavinton Conservation Area and is approx. 300 metres squared (0.07 acres). The proposed four bedroom detached house is designed to be sympathetic with the surrounding properties, many of which have a listed status. Offered for sale pending Full Planning Permission with further details being available on the Scottish Borders Council's Planning Portal - Planning Reference Number 23/01767/FUL.

#### **EXTERNALLY:**

The proposal is to build the property to the front of the site in keeping with the surrounding properties with garden ground to the rear and an access path to the side.