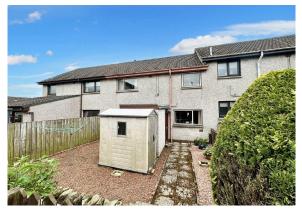

#### EXTERNALLY:

To the front, the property sits elevated with a sloped area with a rockery and bushes, there is steps up to a level area leading to the front door. The rear garden is enclosed and is mainly laid to gravel with a small shed and a rotary dryer. There is a gate leading onto the pedestrian access lane to the rear.