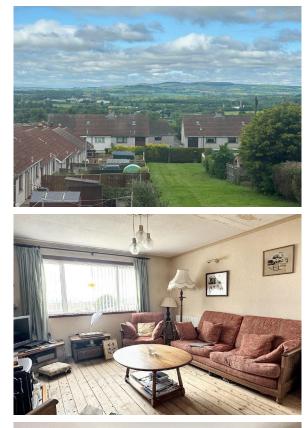

#### **DESCRIPTION:**

This mid-terraced ex-local authority family home sits in an elevated position on the street enjoying breathtaking countryside views through gaps between houses and over rooftops. The house has a spacious living / dining room, kitchen, utility room, ground floor wc and ample storage on the ground floor with the 3 double bedrooms and shower room to the first floor. The property provides spacious accommodation and would be an ideal property for growing families. Highly recommended for viewing to fully appreciate the generous space with plenty of scope to put your own stamp decoratively.

#### EXTERNALLY:

To the front, the property sits elevated with a sloped area with a rockery and bushes, there is steps up to a level area leading to the front door. The rear garden is enclosed and is mainly laid to gravel with a small shed and a rotary dryer. There is a gate leading onto the pedestrian access lane to the rear.