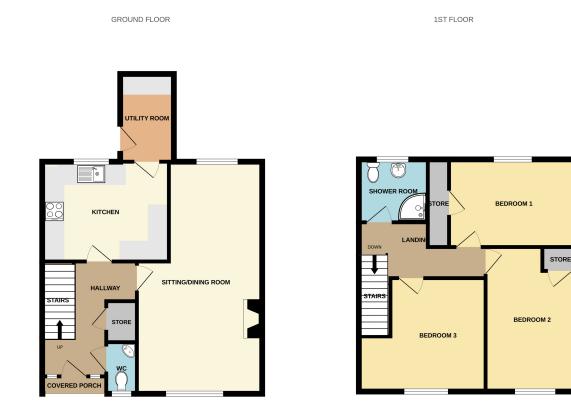

### FLOOR PLAN:

whilst every attempt has been made to ensure the accuracy of the floorplan contained here, measurements of doors, windows, rooms and any other items are approximate and no responsibility is taken for any error, omission or mis-statement. This plan is for illustrative purposes only and should be used as such by any ospective purchaser. The services, systems and appliances shown have no been tested and no guarantee as to their operability.

## ACCOMMODATION:

- HALL (3.56M X 1.80M) including stairs
- LIVING / DINING ROOM
- DINING ROOM AREA (3.17M X 2.84M)
- UTILITY ROOM (2.72M X 1.54M)
- SHOWER ROOM (2.01M X 1.78M)
- BEDROOM 2 (4.51M X 2.91M)

- WC (1.39M X 0.96M)
- LIVING ROOM AREA (4.03M X 3.90M)
- KITCHEN (3.89M X 2.99M)
- LANDING
- BEDROOM 1 (3.90M X 3.51M) at widest
- BEDROOM 3 (4.01M X 2.61M)