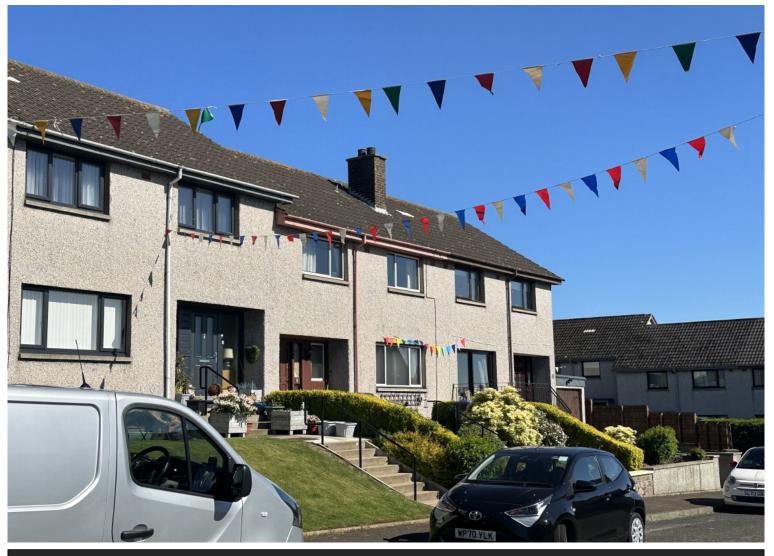

## 3 Park View, Chirnside, TD11 3XB

#### **DESCRIPTION:**

This mid-terraced ex-local authority family home sits in an elevated position on the street enjoying breathtaking countryside views through gaps between houses and over rooftops. The house has a spacious living / dining room, kitchen, utility room, ground floor wc and ample storage on the ground floor with the 3 double bedrooms and shower room to the first floor. The property provides spacious accommodation and would be an ideal property for growing families. Highly recommended for viewing to fully appreciate the generous space with plenty of scope to put your own stamp decoratively.