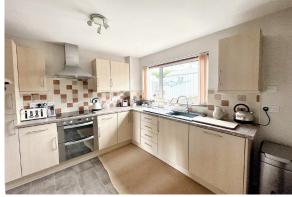

#### **DESCRIPTION:**

This mid-terraced ex-local authority family home sits in an elevated position on the street enjoying breathtaking countryside views through gaps between houses and over rooftops. The house has a spacious living / dining room, kitchen, utility room, ground floor wc and ample storage on the ground floor with the 3 double bedrooms and shower room to the first floor. The property provides spacious accommodation and would be an ideal property for growing families. Highly recommended for viewing to fully appreciate the generous space with plenty of scope to put your own stamp decoratively.

## ACCOMMODATION:

- HALL (3.56M X 1.80M) including stairs
- LIVING / DINING ROOM
- DINING ROOM AREA (3.17M X 2.84M)
- UTILITY ROOM (2.72M X 1.54M)
- SHOWER ROOM (2.01M X 1.78M)
- BEDROOM 2 (4.51M X 2.91M)

- WC (1.39M X 0.96M)
- LIVING ROOM AREA (4.03M X 3.90M)
- KITCHEN (3.89M X 2.99M)
- LANDING
- BEDROOM 1 (3.90M X 3.51M) at widest
- BEDROOM 3 (4.01M X 2.61M)