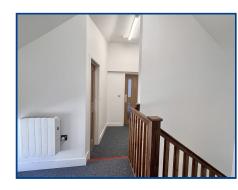

#### **Entrance Hall**

With stairs to first floor.

Reception Area (12' 11" x 8' 01" ) or (3.94m x 2.46m)

With large front window. Electric radiator.

Office 1 (13' 02" Max x 13' 02" Max) or (4.01m Max x 4.01m Max)

With small storage cupboard. Electric radiator.

**First Floor** 

Landing

Office/Through Room (13' 01" x 6' 01" ) or (3.99m x 1.85m)

Useful space which can be used as storage area or office. With electric radiator. Door leading to Office 2.