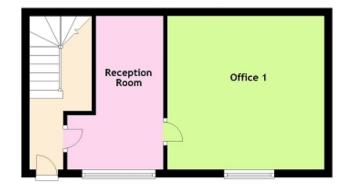

### **Ground Floor**

First Floor

#### **Entrance Hall**

With stairs to first floor.

Reception Area (12' 11" x 8' 01" ) or (3.94m x 2.46m)

With large front window. Electric radiator.

Office 1 (13' 02" Max x 13' 02" Max) or (4.01m Max x 4.01m Max)