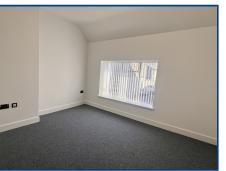

#### **Entrance Hall**

With stairs to first floor.

Reception Area (12' 11" x 8' 01" ) or (3.94m x 2.46m)

With large front window. Electric radiator.

Office 1 (13' 02" Max x 13' 02" Max) or (4.01m Max x 4.01m Max)