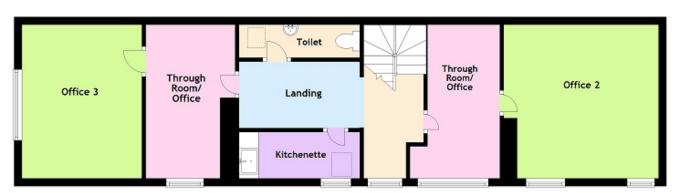

### **Ground Floor**

First Floor

With small storage cupboard. Electric radiator.

**First Floor** 

Landing

Office/Through Room (13' 01" x 6' 01" ) or (3.99m x 1.85m)

Useful space which can be used as storage area or office. With electric radiator. Door leading to Office 2.

Office 2 (13' 10" x 13' 10" ) or (4.22m x 4.22m)

With radiator. Exposed beam.

Kitchenette (10' 03" x 4' 04" Max) or (3.12m x 1.32m Max)

With floor and eye level cupboards, worktop with stainless steel sink. Recess light. Electric radiator. Velux window.

W.C.

With low level wc and wash hand basin.

Office/Through Room (11' 04" Max x 7' 06") or (3.45m Max x 2.29m)

Through room or additional office leading to Office 3 with water heater. Electric radiator.

Office 3 (12' 06" x 10' 0" ) or (3.81m x 3.05m)