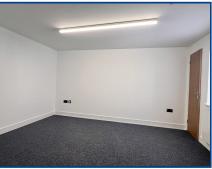

Office 2 (13' 10" x 13' 10" ) or (4.22m x 4.22m)

With radiator. Exposed beam.

Kitchenette (10' 03" x 4' 04" Max) or (3.12m x 1.32m Max)

With floor and eye level cupboards, worktop with stainless steel sink. Recess light. Electric radiator. Velux window.

W.C.

With low level wc and wash hand basin.

Office/Through Room (11' 04" Max x 7' 06") or (3.45m Max x 2.29m)

Through room or additional office leading to Office 3 with water heater. Electric radiator.

Office 3 (12' 06" x 10' 0" ) or (3.81m x 3.05m)