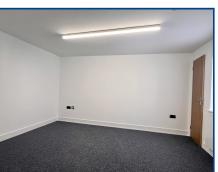

With small storage cupboard. Electric radiator.

**First Floor** 

Landing

Office/Through Room (13' 01" x 6' 01" ) or (3.99m x 1.85m)

Useful space which can be used as storage area or office. With electric radiator. Door leading to Office 2.

Office 2 (13' 10" x 13' 10" ) or (4.22m x 4.22m)

With radiator. Exposed beam.

Kitchenette (10' 03" x 4' 04" Max) or (3.12m x 1.32m Max)

With floor and eye level cupboards, worktop with stainless steel sink. Recess light. Electric radiator. Velux window.