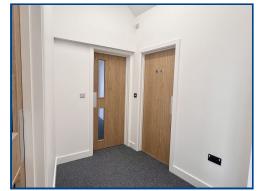

With small storage cupboard. Electric radiator.

**First Floor** 

Landing

Office/Through Room (13' 01" x 6' 01" ) or (3.99m x 1.85m)

Useful space which can be used as storage area or office. With electric radiator. Door leading to Office 2.

Office 2 (13' 10" x 13' 10" ) or (4.22m x 4.22m)

With radiator. Exposed beam.

Kitchenette (10' 03" x 4' 04" Max) or (3.12m x 1.32m Max)

With floor and eye level cupboards, worktop with stainless steel sink. Recess light. Electric radiator. Velux window.