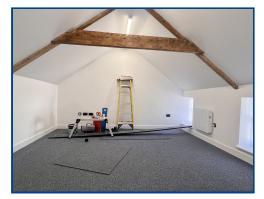

Office 2 (13' 10" x 13' 10" ) or (4.22m x 4.22m)

With radiator. Exposed beam.

Kitchenette (10' 03" x 4' 04" Max) or (3.12m x 1.32m Max)

With floor and eye level cupboards, worktop with stainless steel sink. Recess light. Electric radiator. Velux window.