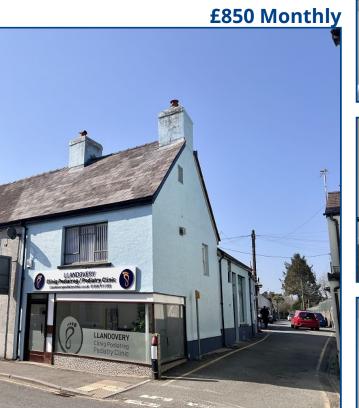

# Property Description RENT £850 PCM

2-4 Garden Lane offers an immaculate and comfortable commercial office space for any business. The property comprises office and reception area to the ground floor with an additional 2 offices to the first floor with 2 through rooms which can also be used as offices or storage space. To the first floor there is also a kitchenette and staff toilet. The premises has been finished to a high standard by the current owners within the last 12 months.

With electric radiator.

**EXTERNALLY** 

Offices are accessed via Garden Lane just off Stone Street and located on an increasingly popular street in Llandovery with new businesses opening.

Services

**Garden Lane, Llandovery, Carmarthenshire.** 