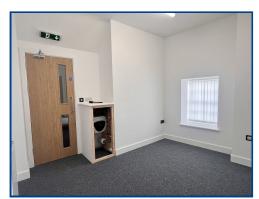

#### **Entrance Hall**

With stairs to first floor.

Reception Area (12' 11" x 8' 01" ) or (3.94m x 2.46m)

With large front window. Electric radiator.

Office 1 (13' 02" Max x 13' 02" Max) or (4.01m Max x 4.01m Max)

With small storage cupboard. Electric radiator.

**First Floor** 

Landing

Office/Through Room (13' 01" x 6' 01" ) or (3.99m x 1.85m)

Useful space which can be used as storage area or office. With electric radiator. Door leading to Office 2.