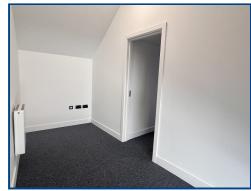

W.C.

With low level wc and wash hand basin.

Office/Through Room (11' 04" Max x 7' 06") or (3.45m Max x 2.29m)

Through room or additional office leading to Office 3 with water heater. Electric radiator.

Office 3 (12' 06" x 10' 0" ) or (3.81m x 3.05m)