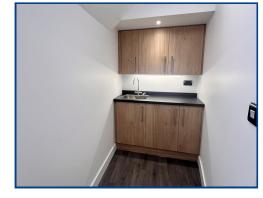

Office 2 (13' 10" x 13' 10" ) or (4.22m x 4.22m)

With radiator. Exposed beam.

Kitchenette (10' 03" x 4' 04" Max) or (3.12m x 1.32m Max)

With floor and eye level cupboards, worktop with stainless steel sink. Recess light. Electric radiator. Velux window.