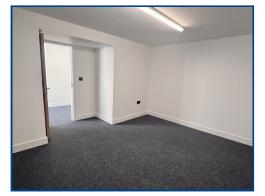

With small storage cupboard. Electric radiator.

**First Floor** 

Landing

Office/Through Room (13' 01" x 6' 01" ) or (3.99m x 1.85m)

Useful space which can be used as storage area or office. With electric radiator. Door leading to Office 2.