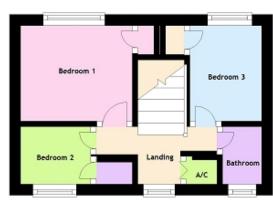

### First Floor

Viewing: **01550 720 440** 

Website: www.ctf-uk.com

Email: Ilandovery@ctf-uk.com

Clee, Tompkinson & Francis, (CTF) their clients and any joint agents give notice that 1: They are not authorised to make or give any representations or warranties in relation to the property either here or elsewhere, either on their own behalf or on behalf of their client or otherwise. They assume no responsibility for any statement that may be made in these particulars. These particulars do not form part of any offer or contract and must not be relied upon as statements or representations of fact.

### Landing

With airing cupboard. Radiator. Access hatch to roof space.

### Bedroom 1 (11' 08" x 11' 0") or (3.56m x 3.35m)

With built in wardrobe. Radiator.

### Bedroom 2 (8' 08" x 6' 11") or (2.64m x 2.11m)

With storage cupboard. Radiator.

### Bedroom 3 (11' 11" x 9' 09") or (3.63m x 2.97m)

With radiator.

### Bathroom (6' 09" x 5' 10") or (2.06m x 1.78m)

With panelled bath and shower over. Low level wc. Pedestal wash hand basin. Tiled walls. Radiator.