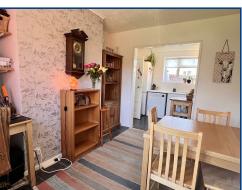

### Dining Room (11' 04" x 9' 08" Max) or (3.45m x 2.95m Max)

With understairs cupboard. 2 radiators. Tiled floor.

### Kitchen (13' 01" x 6' 04" Max) or (3.99m x 1.93m Max)

With a range of floor and eye level drawers and cupboards. Stainless steel sink and drainer. Hotpoint double oven. 4 ring gas hob with extractor over. Plumbing for dishwasher. Tiled floor. Part tiled walls.