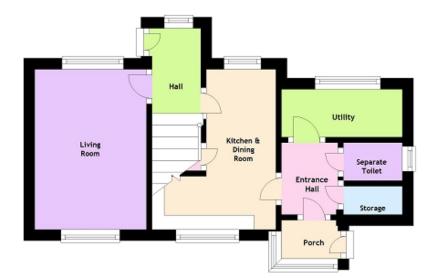

### **Ground Floor**

### Porch

With concrete floor.

Entrance Hall (6' 11" x 3' 0") or (2.11m x 0.91m

With pantry. Tiled floor.

Utility Room (8' 0" x 7' 09") or (2.44m x 2.36m)

With boiler for air source heat pump. Solar panel controls. Stainless steel sink and drainer. Plumbing for washing machine. 2 radiators. Part tiled walls. Access hatch to roof space.

W.C. (4' 03" x 2' 08" ) or (1.30m x 0.81m) With low level wc. Wash hand basin. Radiator. Tiled floor.

### Kitchen (13' 01" x 6' 04" Max) or (3.99m x 1.93m Max)

With a range of floor and eye level drawers and cupboards. Stainless steel sink and drainer. Hotpoint double oven. 4 ring gas hob with extractor over. Plumbing for dishwasher. Tiled floor. Part tiled walls.

### Dining Room (11' 04" x 9' 08" Max) or (3.45m x 2.95m Max)

With understairs cupboard. 2 radiators. Tiled floor.

### Rear Hall

With stairs to first floor. Radiator.

### Living Room (18' 03" x 11' 08") or (5.56m x 3.56m)

With log burner in tiled hearth. 2 radiators. Dual aspect windows.

First Floor