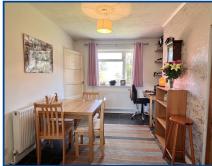

### Dining Room (11' 04" x 9' 08" Max) or (3.45m x 2.95m Max)

With understairs cupboard. 2 radiators. Tiled floor.