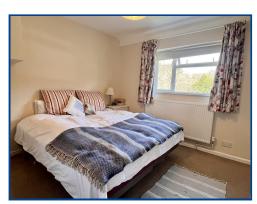

### Bedroom 1 (11' 08" x 11' 0") or (3.56m x 3.35m)

With built in wardrobe. Radiator.

### Bedroom 2 (8' 08" x 6' 11") or (2.64m x 2.11m)

With storage cupboard. Radiator.

### Bedroom 3 (11' 11" x 9' 09") or (3.63m x 2.97m)

With radiator.