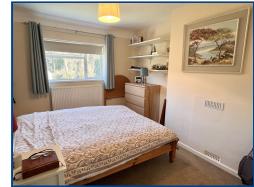

### Bedroom 1 (11' 08" x 11' 0") or (3.56m x 3.35m)

With built in wardrobe. Radiator.

### Bedroom 2 (8' 08" x 6' 11") or (2.64m x 2.11m)

With storage cupboard. Radiator.

### Bedroom 3 (11' 11" x 9' 09") or (3.63m x 2.97m)

With radiator.