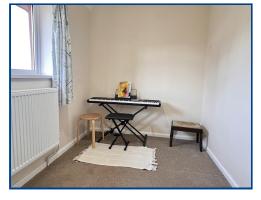

### Bedroom 1 (11' 08" x 11' 0") or (3.56m x 3.35m)

With built in wardrobe. Radiator.

### Bedroom 2 (8' 08" x 6' 11") or (2.64m x 2.11m)

With storage cupboard. Radiator.

### Bedroom 3 (11' 11" x 9' 09") or (3.63m x 2.97m)

With radiator.