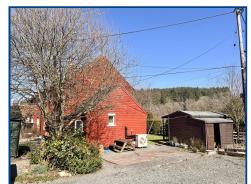

#### **EXTERNALLY**

The property is situated in a corner plot and benefits from gravelled area with off road parking for several vehicles. To the front and rear of the property are lawned gardens. Tool Shed measuring 11' 09 x 9' 08 with electric and sockets and wood shed to side. Summer House measuring 11' 06 x 7' 09 with electric, sockets and wifi connection.