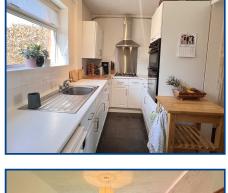

### Kitchen (13' 01" x 6' 04" Max) or (3.99m x 1.93m Max)

With a range of floor and eye level drawers and cupboards. Stainless steel sink and drainer. Hotpoint double oven. 4 ring gas hob with extractor over. Plumbing for dishwasher. Tiled floor. Part tiled walls.