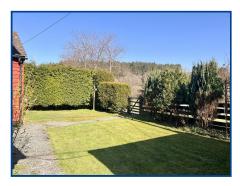

#### **EXTERNALLY**

The property is situated in a corner plot and benefits from gravelled area with off road parking for several vehicles. To the front and rear of the property are lawned gardens. Tool Shed measuring 11' 09 x 9' 08 with electric and sockets and wood shed to side. Summer House measuring 11' 06 x 7' 09 with electric, sockets and wifi connection.