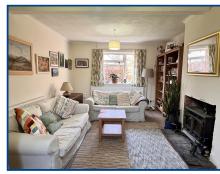

### Living Room (18' 03" x 11' 08") or (5.56m x 3.56m)

With log burner in tiled hearth. 2 radiators. Dual aspect windows.

First Floor