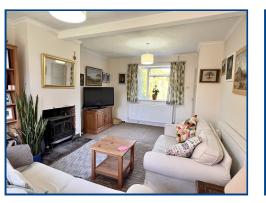

### Living Room (18' 03" x 11' 08") or (5.56m x 3.56m)

With log burner in tiled hearth. 2 radiators. Dual aspect windows.

First Floor