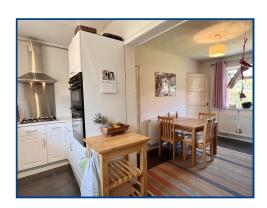

### Kitchen (13' 01" x 6' 04" Max) or (3.99m x 1.93m Max)

With a range of floor and eye level drawers and cupboards. Stainless steel sink and drainer. Hotpoint double oven. 4 ring gas hob with extractor over. Plumbing for dishwasher. Tiled floor. Part tiled walls.

### Dining Room (11' 04" x 9' 08" Max) or (3.45m x 2.95m Max)

With understairs cupboard. 2 radiators. Tiled floor.