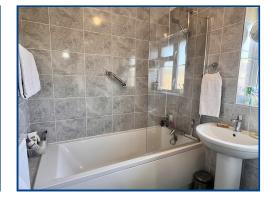

### Bathroom (6' 09" x 5' 10") or (2.06m x 1.78m)

With panelled bath and shower over. Low level wc. Pedestal wash hand basin. Tiled walls. Radiator.