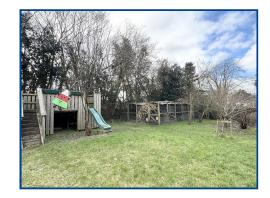

The property comprises; 2 living rooms, dining room and kitchen on the ground floor with 3 bedrooms and bathroom on the first floor. To the front of the property is a lawned area with off road parking and side access to further rear parking. To the rear of the property is a large garden with garage, useful garden sheds and patio area.

#### **EXTERNALLY**

To the front of the property is a small lawned area with off road parking leading to further

rear parking. To the rear of the property is a large garden with a garage, range of useful sheds, greenhouse, play area and poultry run.