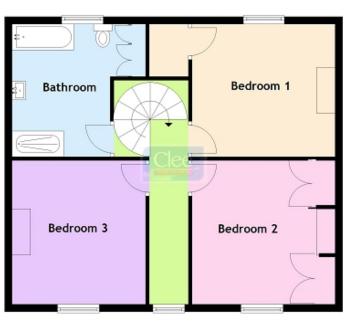

#### **Ground Floor**

First Floor

Website: www.ctf-uk.com

Email: Ilandovery@ctf-uk.com

Viewing: **01550 720 440** 

Clee, Tompkinson & Francis, (CTF) their clients and any joint agents give notice that 1: They are not authorised to make or give any representations or warranties in relation to the property either here or elsewhere, either on their own behalf or on behalf of their client or otherwise. They assume no responsibility for any statement that may be made in these particulars. These particulars do not form part of any offer or contract and must not be relied upon as statements or representations of fact.

The property comprises; 2 living rooms, dining room and kitchen on the ground floor with 3 bedrooms and bathroom on the first floor. To the front of the property is a lawned area with off road parking and side access to further rear parking. To the rear of the property is a large garden with garage, useful garden sheds and patio area.

#### Landing

With access hatch to roof space. Radiator.

### Bedroom 1 (11' 10" x 11' 10" ) or (3.61m x 3.61m)

With storage cupboard. Radiator.

## Bedroom 2 (12' 08" x 11' 0" ) or (3.86m x 3.35m)

With built in cupboards and shelving. Radiator.

## Bedroom 3 (12' 09" x 11' 11" ) or (3.89m x 3.63m)

With radiator.

# Bathroom (11' 08" x 10' 09") or (3.56m x 3.28m)

With airing cupboard housing Vaillant gas boiler. Shower cubicle with Mira shower. Bath. Pedestal wash hand basin. Low level wc. Part tiled walls. Radiator.