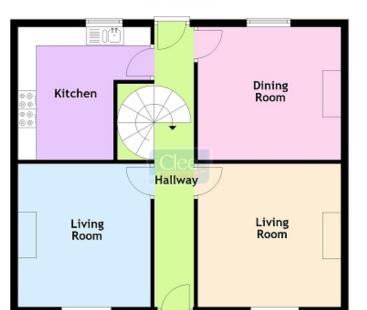

#### **Ground Floor**

First Floor

Website: www.ctf-uk.com

Email: Ilandovery@ctf-uk.com

Viewing: **01550 720 440** 

Clee, Tompkinson & Francis, (CTF) their clients and any joint agents give notice that 1: They are not authorised to make or give any representations or warranties in relation to the property either here or elsewhere, either on their own behalf or on behalf of their client or otherwise. They assume no responsibility for any statement that may be made in these particulars. These particulars do not form part of any offer or contract and must not be relied upon as statements or representations of fact.

The property comprises; 2 living rooms, dining room and kitchen on the ground floor with 3 bedrooms and bathroom on the first floor. To the front of the property is a lawned area with off road parking and side access to further rear parking. To the rear of the property is a large garden with garage, useful garden sheds and patio area.

#### **Entrance Hall**

With tiled floor. 2 radiators. Understairs cupboard. Stairs to first floor. Door to rear.

## Living Room (12' 09" x 11' 09"Max Max) or (3.89m x 3.58m Max)

With open fire in surround and slate hearth. Radiator.

# Living Room (12' 08" x 11' 10"Max Max) or (3.86m x 3.61m Max)

With open fire in feature tile surround and slate hearth. Radiator.

## Dining Room (11' 10" x 11' 09" ) or (3.61m x 3.58m)

With open fire in surround and slate hearth. Radiator.

# Kitchen (12' 08" x 11' 08") or (3.86m x 3.56m)

With a range of floor and eye level cupboards and drawers. Ceramic sink and drainer. New World range cooker with 8 ring gas hob. Cooker hood extractor. Part tiled walls. Radiator.