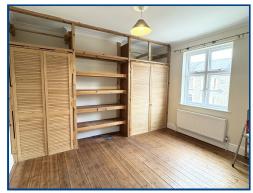

## Bedroom 2 (12' 08" x 11' 0" ) or (3.86m x 3.35m)

With built in cupboards and shelving. Radiator.