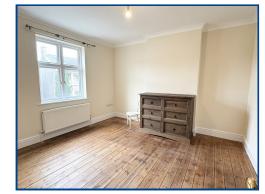

### Bedroom 1 (11' 10" x 11' 10" ) or (3.61m x 3.61m)

With storage cupboard. Radiator.

## Bedroom 2 (12' 08" x 11' 0" ) or (3.86m x 3.35m)

With built in cupboards and shelving. Radiator.

## Bedroom 3 (12' 09" x 11' 11" ) or (3.89m x 3.63m)

With radiator.