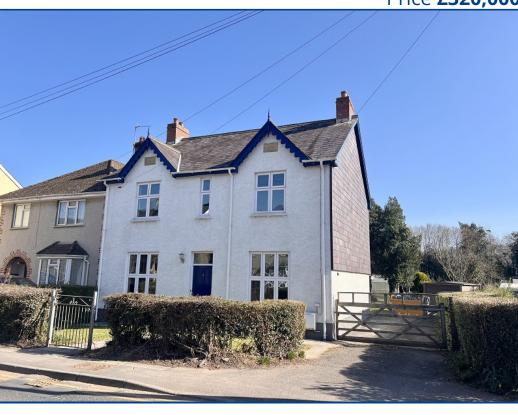

### **New Road** Llandovery Carmarthenshire.

Price **£320,000** 

- · A Detached 3 Bedroom House
- 2 Living Rooms, Dining Room, Kitchen & Bathroom
- · Front & Rear Gardens
- Off Road Parking
- Level Walking Distance From Town Centre

### **General Description**

A well presented detached 3 bedroom family home conveniently situated on the outskirts of the market town of Llandovery and within level walking distance of the town centre.

### **Property Description**

A well presented detached 3 bedroom family home conveniently situated on the outskirts of the market town of Llandovery and within level walking distance of the town centre.

The property comprises; 2 living rooms, dining room and kitchen on the ground floor with 3 bedrooms and bathroom on the first floor. To the front of the property is a lawned area with off road parking and side access to further rear parking. To the rear of the property is a large garden with garage, useful garden sheds and patio area.