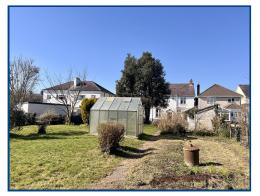

The property comprises; 2 living rooms, dining room and kitchen on the ground floor with 3 bedrooms and bathroom on the first floor. To the front of the property is a lawned area with off road parking and side access to further rear parking. To the rear of the property is a large garden with garage, useful garden sheds and patio area.

#### **EXTERNALLY**

To the front of the property is a small lawned area with off road parking leading to further

rear parking. To the rear of the property is a large garden with a garage, range of useful sheds, greenhouse, play area and poultry run.