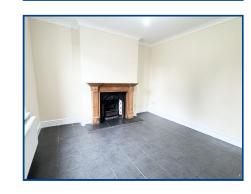

## Living Room (12' 09" x 11' 09"Max Max) or (3.89m x 3.58m Max)

With open fire in surround and slate hearth. Radiator.

# Living Room (12' 08" x 11' 10"Max Max) or (3.86m x 3.61m Max)

With open fire in feature tile surround and slate hearth. Radiator.