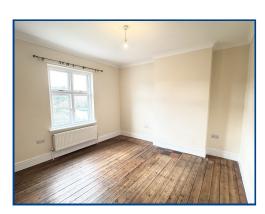

### Bedroom 1 (11' 10" x 11' 10" ) or (3.61m x 3.61m)

With storage cupboard. Radiator.

## Bedroom 3 (12' 09" x 11' 11" ) or (3.89m x 3.63m)

With radiator.