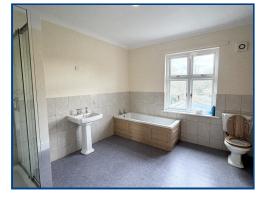

# Bathroom (11' 08" x 10' 09") or (3.56m x 3.28m)

With airing cupboard housing Vaillant gas boiler. Shower cubicle with Mira shower. Bath. Pedestal wash hand basin. Low level wc. Part tiled walls. Radiator.