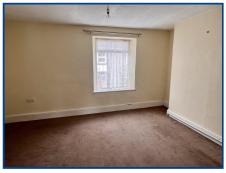

#### Landing

With gas fired boiler. Radiator, smoke alarm.

Bedroom 1 (12' 01" x 9' 08") or (3.68m x 2.95m) With radiator.