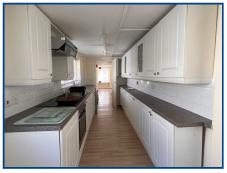

#### Kitchen/Diner (24' 02" x 6' 0") or (7.37m x 1.83m)

Having a range of fitted kitchen units with work surfaces, stainless steel sink unit, 4 ring electric hob with cooker hood over and electric oven below, part tiled walls. Indesit washing machine. Laminate floor, 2 radiators, door to rear yard and garden area.