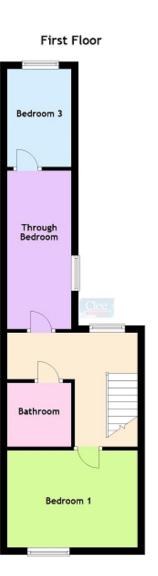

#### Landing

With gas fired boiler. Radiator, smoke alarm.

Bedroom 1 (12' 01" x 9' 08") or (3.68m x 2.95m) With radiator.

#### Bathroom

With panelled bath and shower head. Low level wc, pedestal hand basin, heated towel rail, extractor fan.

Through Bedroom (14' 05" x 6' 08" ) or (4.39m x 2.03m) With radiator.

Bedroom 3 (9' 03" x 7' 05") or (2.82m x 2.26m) With radiator.