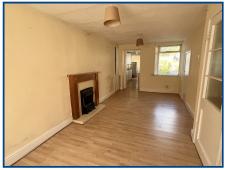

#### Living Room (19' 10" x 8' 11") or (6.05m x 2.72m)

Having electric fire with mantel over. Radiator. Laminate flooring. 2 Built-in storage cupboards. Under stairs storage cupboard.