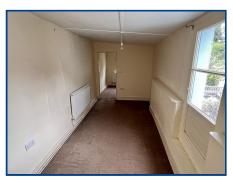

#### Living Room (19' 10" x 8' 11") or (6.05m x 2.72m)

Having electric fire with mantel over. Radiator. Laminate flooring. 2 Built-in storage cupboards. Under stairs storage cupboard.