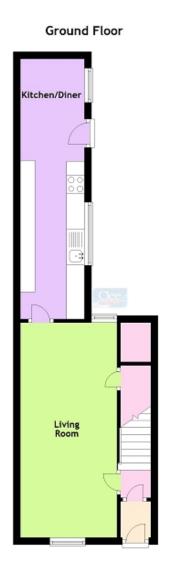

#### Living Room (19' 10" x 8' 11") or (6.05m x 2.72m)

Having electric fire with mantel over. Radiator. Laminate flooring. 2 Built-in storage cupboards. Under stairs storage cupboard.

#### Kitchen/Diner (24' 02" x 6' 0") or (7.37m x 1.83m)

Having a range of fitted kitchen units with work surfaces, stainless steel sink unit, 4 ring electric hob with cooker hood over and electric oven below, part tiled walls. Indesit washing machine. Laminate floor, 2 radiators, door to rear yard and garden area.