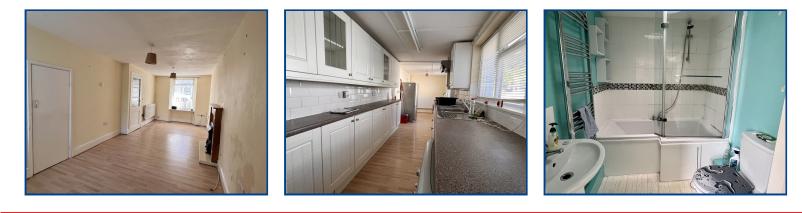

#### Living Room (19' 10" x 8' 11") or (6.05m x 2.72m)

Having electric fire with mantel over. Radiator. Laminate flooring. 2 Built-in storage cupboards. Under stairs storage cupboard.

#### Kitchen/Diner (24' 02" x 6' 0") or (7.37m x 1.83m)

Having a range of fitted kitchen units with work surfaces, stainless steel sink unit, 4 ring electric hob with cooker hood over and electric oven below, part tiled walls. Indesit washing machine. Laminate floor, 2 radiators, door to rear yard and garden area.

#### Bathroom

With panelled bath and shower head. Low level wc, pedestal hand basin, heated towel rail, extractor fan.

Through Bedroom (14' 05" x 6' 08" ) or (4.39m x 2.03m) With radiator.

Bedroom 3 (9' 03" x 7' 05") or (2.82m x 2.26m) With radiator.