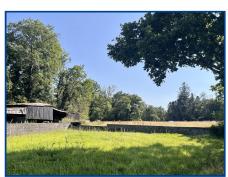

#### **Externally.**

The property is approached by a minor country road off the A482. To the front and rear of the property is a patio area and greenhouse. At the entrance of the property is a range of outbuildings leading on to approximately 3 acres of land.

### **Fishing Rights**

The sale includes approximately 715 metres of fishing rights on the River Cothi. The fishing rights are as outlined in plan 1 and plan 2. Please call the agent for further details.