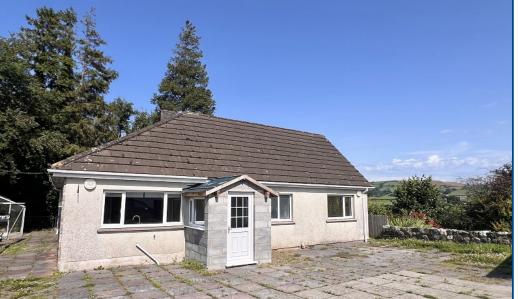

**General Description** 

Bryntelych Lodge is a detached country fishing lodge with 2 bedrooms, large sitting room, newly installed kitchen and bathroom and stands in an elevated position overlooking the River Cothi. The property sits in approximately 3 acres and includes approximately 715 metres of fishing rights on the River Cothi.

#### **Property Description**

Bryntelych Lodge is a detached country fishing lodge with 2 bedrooms, large sitting room, newly installed kitchen and bathroom and stands in an elevated position overlooking the River Cothi. The property sits in approximately 3 acres and includes approximately 715 metres of fishing rights on the River Cothi.

#### **Externally.**

The property is approached by a minor country road off the A482. To the front and rear of the property is a patio area and greenhouse. At the entrance of the property is a range of outbuildings leading on to approximately 3 acres of land.