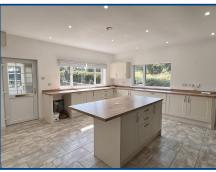

#### **Porch**

Kitchen (17' 07" x 17' 03") or (5.36m x 5.26m)

With a range of floor and eye level drawers and cupboards. integral dishwasher. Lamona oven with 4 ring electric hob and extractor fan over in stone surround and bressumer over. Sink and drainer. Island. Storage cupboard. Recess lighting.

## Living Room (25' 04" x 13' 07") or (7.72m x 4.14m)

With bay window. Log burner in stone surround. Timber flooring. French doors to rear patio. 2 radiators.