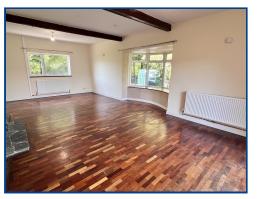

## Living Room (25' 04" x 13' 07") or (7.72m x 4.14m)

With bay window. Log burner in stone surround. Timber flooring. French doors to rear patio. 2 radiators.