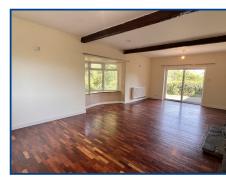

## Living Room (25' 04" x 13' 07") or (7.72m x 4.14m)

With bay window. Log burner in stone surround. Timber flooring. French doors to rear patio. 2 radiators.