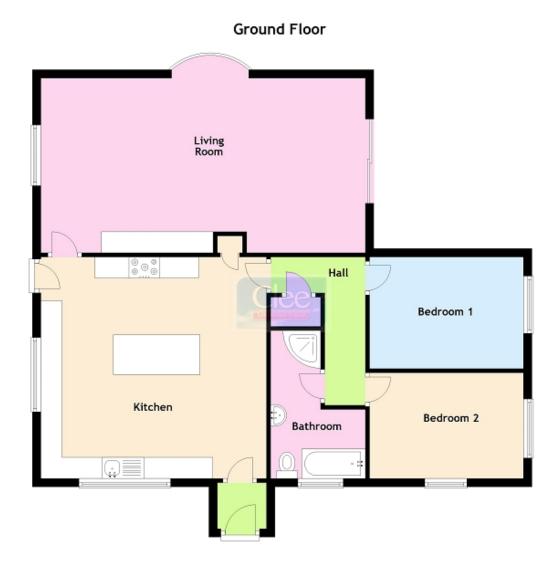

The property comprises;

#### **Porch**

Kitchen (17' 07" x 17' 03") or (5.36m x 5.26m)

With a range of floor and eye level drawers and cupboards. integral dishwasher. Lamona oven with 4 ring electric hob and extractor fan over in stone surround and bressumer over. Sink and drainer. Island. Storage cupboard. Recess lighting.