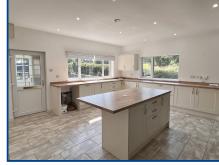

#### **Porch**

Kitchen (17' 07" x 17' 03") or (5.36m x 5.26m)

With a range of floor and eye level drawers and cupboards. integral dishwasher. Lamona oven with 4 ring electric hob and extractor fan over in stone surround and bressumer over. Sink and drainer. Island. Storage cupboard. Recess lighting.

## Living Room (25' 04" x 13' 07") or (7.72m x 4.14m)

With bay window. Log burner in stone surround. Timber flooring. French doors to rear patio. 2 radiators.