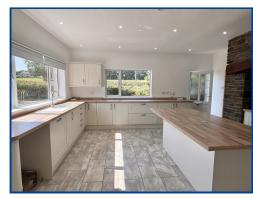

#### **Porch**

Kitchen (17' 07" x 17' 03") or (5.36m x 5.26m)

With a range of floor and eye level drawers and cupboards. integral dishwasher. Lamona oven with 4 ring electric hob and extractor fan over in stone surround and bressumer over. Sink and drainer. Island. Storage cupboard. Recess lighting.