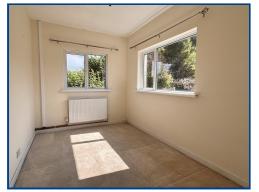

## Bathroom 1 (12' 00" x 8' 09" ) or (3.66m x 2.67m)

with radiator.

#### **Bathroom**

with corner shower. Bath, low level wc and pedestal wash hand basin. Part tiled walls, recess lighting and radiator.

Bedroom 2 (12' 00" x 7' 11" ) or (3.66m x 2.41m)

with radiator.