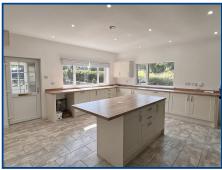

#### **Porch**

Kitchen (17' 07" x 17' 03") or (5.36m x 5.26m)

With a range of floor and eye level drawers and cupboards. integral dishwasher. Lamona oven with 4 ring electric hob and extractor fan over in stone surround and bressumer over. Sink and drainer. Island. Storage cupboard. Recess lighting.

## Living Room (25' 04" x 13' 07") or (7.72m x 4.14m)

With bay window. Log burner in stone surround. Timber flooring. French doors to rear patio. 2 radiators.