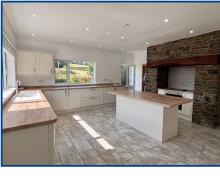

#### **Porch**

Kitchen (17' 07" x 17' 03") or (5.36m x 5.26m)

With a range of floor and eye level drawers and cupboards. integral dishwasher. Lamona oven with 4 ring electric hob and extractor fan over in stone surround and bressumer over. Sink and drainer. Island. Storage cupboard. Recess lighting.