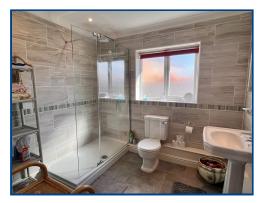

# Shower Room (8' 10" x 8' 0") or (2.69m x 2.44m)

With fully tiled walls, shower cubicle, low level WC, wash hand basin, extractor fan and radiator.