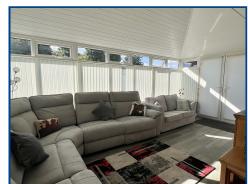

# Conservatory (18' 09" x 9' 07") or (5.72m x 2.92m)

With radiator and double doors to