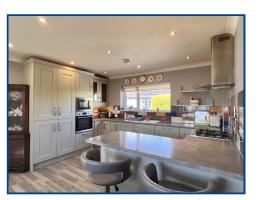

# Kitchen/Dining Room (20' 02" x 16' 07" Max) or (6.15m x 5.05m Max)

With range of floor and eye level drawers and cupboards. Microwave/grill combi and electric oven. Dishwasher and fridge. Gas 4 ring hob with extractor fan. Sink with drainer. Good work surfaces, breakfast bar and radiator.