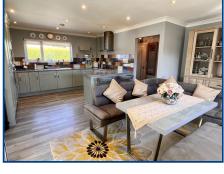

# Kitchen/Dining Room (20' 02" x 16' 07" Max) or (6.15m x 5.05m Max)

With range of floor and eye level drawers and cupboards. Microwave/grill combi and electric oven. Dishwasher and fridge. Gas 4 ring hob with extractor fan. Sink with drainer. Good work surfaces, breakfast bar and radiator.