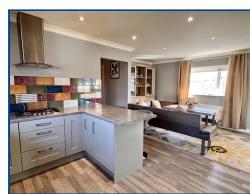

# Kitchen/Dining Room (20' 02" x 16' 07" Max) or (6.15m x 5.05m Max)

With range of floor and eye level drawers and cupboards. Microwave/grill combi and electric oven. Dishwasher and fridge. Gas 4 ring hob with extractor fan. Sink with drainer. Good work surfaces, breakfast bar and radiator.