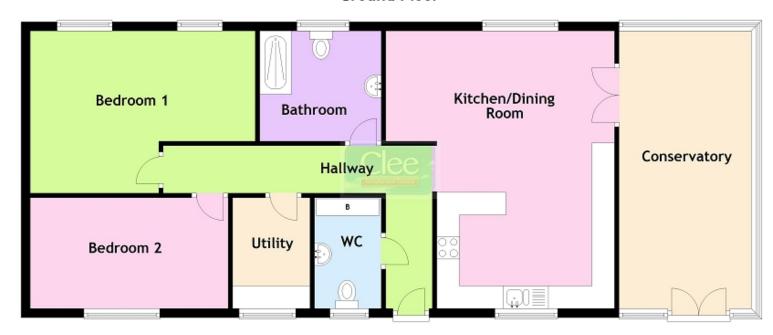

### Ground Floor

Viewing: **01550 720 440** Website: **www.ctf-uk.com** 

ebsite: www.ctf-uk.com Email: llandovery@ctf-uk.com

# Conservatory (18' 09" x 9' 07") or (5.72m x 2.92m)

With radiator and double doors to

# Kitchen/Dining Room (20' 02" x 16' 07" Max) or (6.15m x 5.05m Max)

With range of floor and eye level drawers and cupboards. Microwave/grill combi and electric oven. Dishwasher and fridge. Gas 4 ring hob with extractor fan. Sink with drainer. Good work surfaces, breakfast bar and radiator.

## **Hallway**

With radiator.

## **Separate Toilet**

With low level WC, wash hand basin and ideal gas combi boiler.

# Shower Room (8' 10" x 8' 0") or (2.69m x 2.44m)

With fully tiled walls, shower cubicle, low level WC, wash hand basin, extractor fan and radiator.

# Utility (8' 01" x 5' 07" ) or (2.46m x 1.70m) With washing machine and freezer.

# Bedroom 1 (16' 04" Max x 11' 08") or (4.98m Max x 3.56m)

With built in wardrobe and radiator.

# Bedroom 2 (14' 04" x 8' 01" ) or (4.37m x 2.46m)

With radiator.