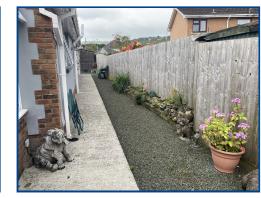

## Externally.

To the side is a passage leading to a rear garden area. There is also a garden shed and off road parking for two vehicles.