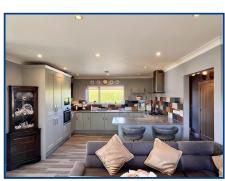

# Kitchen/Dining Room (20' 02" x 16' 07" Max) or (6.15m x 5.05m Max)

With range of floor and eye level drawers and cupboards. Microwave/grill combi and electric oven. Dishwasher and fridge. Gas 4 ring hob with extractor fan. Sink with drainer. Good work surfaces, breakfast bar and radiator.