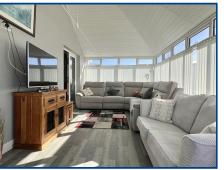

# Conservatory (18' 09" x 9' 07") or (5.72m x 2.92m)

With radiator and double doors to