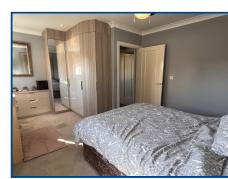

# Bedroom 1 (16' 04" Max x 11' 08") or (4.98m Max x 3.56m)

With built in wardrobe and radiator.