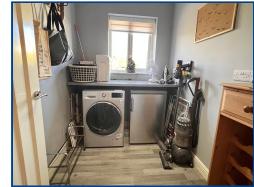

# Utility (8' 01" x 5' 07" ) or (2.46m x 1.70m) With washing machine and freezer.