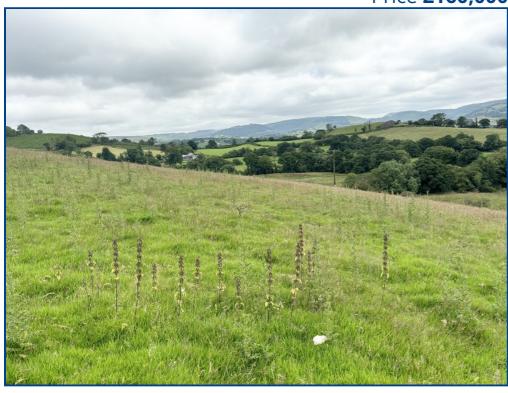

# Penygaer Llandovery Carmarthenshire.

- For Sale By Private Treaty
- 39 Acres Or Thereabouts of Healthy Accommodation Land
- · Easy Access Off Minor County Road
- 3 Miles From Llandovery
- Income Producing Hardwood Forest In Glasdir Scheme
- Potential For Further Silviculture Uses

# **General Description**

The placing of this block of land on the open market represents a fine opportunity to acquire a very useful mixed block of pasture land together with a planted hard wood small forest which was commenced under a Glastir Woodland Creation Scheme in 2018.

## Penygaer, Llandovery, Carmarthenshire.

**Property Description** 

The placing of this block of land on the open market represents a fine opportunity to acquire a very useful mixed block of pasture land together with a planted hardwood small forest which was commenced under a Glastir Woodland Creation Scheme in 2018. This is a 12 year scheme with the total income received in 2023 being £1,512. There is also a further area of alder trees and the remainder is mostly sloping productive pasture land having a natural water supply.