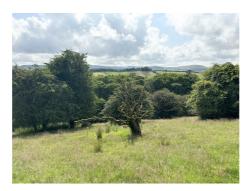

# **General Description**

The placing of this block of land on the open market represents a fine opportunity to acquire a very useful mixed block of pasture land together with a planted hard wood small forest which was commenced under a Glastir Woodland Creation Scheme in 2018.

## Penygaer, Llandovery, Carmarthenshire.

**Property Description** 

The placing of this block of land on the open market represents a fine opportunity to acquire a very useful mixed block of pasture land together with a planted hardwood small forest which was commenced under a Glastir Woodland Creation Scheme in 2018. This is a 12 year scheme with the total income received in 2023 being £1,512. There is also a further area of alder trees and the remainder is mostly sloping productive pasture land having a natural water supply.