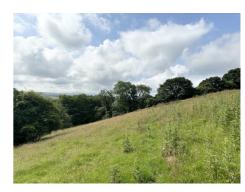

# **General Description**

The placing of this block of land on the open market represents a fine opportunity to acquire a very useful mixed block of pasture land together with a planted hard wood small forest which was commenced under a Glastir Woodland Creation Scheme in 2018.

## Penygaer, Llandovery, Carmarthenshire.

**Property Description** 

The placing of this block of land on the open market represents a fine opportunity to acquire a very useful mixed block of pasture land together with a planted hardwood small forest which was commenced under a Glastir Woodland Creation Scheme in 2018. This is a 12 year scheme with the total income received in 2023 being £1,512. There is also a further area of alder trees and the remainder is mostly sloping productive pasture land having a natural water supply.

The land enjoys easy access off a minor county road and lies within 3 miles of the market town of Llandovery.

**Health & Safety** 

Given the potential hazards of rural property, we ask you to be as vigilant as possible for your own safety when making your inspection.