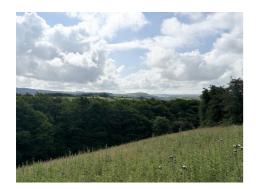

# **General Description**

The placing of this block of land on the open market represents a fine opportunity to acquire a very useful mixed block of pasture land together with a planted hard wood small forest which was commenced under a Glastir Woodland Creation Scheme in 2018.

## Penygaer, Llandovery, Carmarthenshire.

**Property Description** 

The placing of this block of land on the open market represents a fine opportunity to acquire a very useful mixed block of pasture land together with a planted hardwood small forest which was commenced under a Glastir Woodland Creation Scheme in 2018. This is a 12 year scheme with the total income received in 2023 being £1,512. There is also a further area of alder trees and the remainder is mostly sloping productive pasture land having a natural water supply.

The land enjoys easy access off a minor county road and lies within 3 miles of the market town of Llandovery.

**Health & Safety** 

Given the potential hazards of rural property, we ask you to be as vigilant as possible for your own safety when making your inspection.