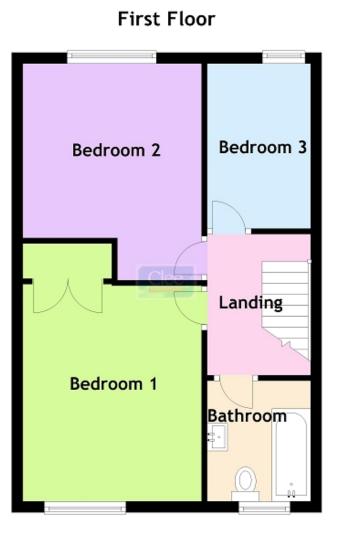

#### **First Floor**

Landing With access hatch to roof space.

#### Bedroom 1 (12' 10" x 10' 04" ) or (3.91m x 3.15m)

With radiator. Storage cupboard with Vaillant boiler.

Bedroom 2 (10' 08" x 10' 05" ) or (3.25m x 3.18m) increasing to 13' 02 (4.01m) With radiator.

Bedroom 3 (9' 10" x 6' 08" ) or (3.00m x 2.03m)

Bathroom (7' 02" x 7' 0" ) or (2.18m x 2.13m) With low level wc and pedestal wash hand basin. Panelled bath with Triton shower over. Radiator. Part tiled walls.