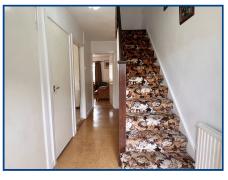

**Entrance Hall** 

With staircase to first floor. Storage cupboard. Radiator.

#### **First Floor**

Landing With access hatch to roof space.