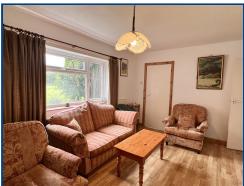

#### Living Room (14' 02" x 11' 05") or (4.32m x 3.48m)

With former fireplace. Radiator.