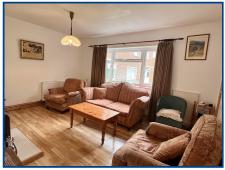

#### Living Room (14' 02" x 11' 05") or (4.32m x 3.48m)

With former fireplace. Radiator.