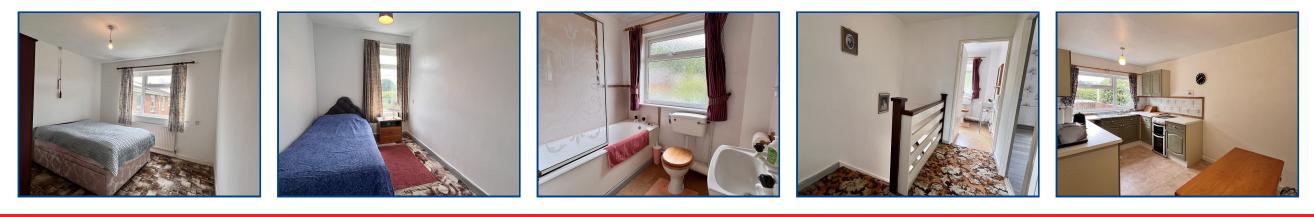

#### Bedroom 1 (12' 10" x 10' 04" ) or (3.91m x 3.15m)

With radiator. Storage cupboard with Vaillant boiler.

Bedroom 2 (10' 08" x 10' 05" ) or (3.25m x 3.18m) increasing to 13' 02 (4.01m) With radiator.

Bedroom 3 (9' 10" x 6' 08" ) or (3.00m x 2.03m)

Bathroom (7' 02" x 7' 0" ) or (2.18m x 2.13m) With low level wc and pedestal wash hand basin. Panelled bath with Triton shower over. Radiator. Part tiled walls.

#### Kitchen (14' 04" x 11' 01" ) or (4.37m x 3.38m)

With a range of floor and eye level drawers and cupboards. Logik 4 ring electric hob and double oven. Stainless steel sink and drainer. Plumbing for washing machine. Radiator and part tiled walls.