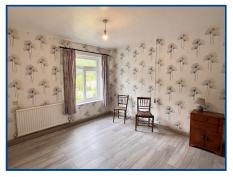

#### Bedroom 1 (12' 10" x 10' 04" ) or (3.91m x 3.15m)

With radiator. Storage cupboard with Vaillant boiler.

Bedroom 2 (10' 08" x 10' 05" ) or (3.25m x 3.18m) increasing to 13' 02 (4.01m) With radiator.

Bedroom 3 (9' 10" x 6' 08" ) or (3.00m x 2.03m)

Bathroom (7' 02" x 7' 0" ) or (2.18m x 2.13m) With low level wc and pedestal wash hand basin. Panelled bath with Triton shower over. Radiator. Part tiled walls.