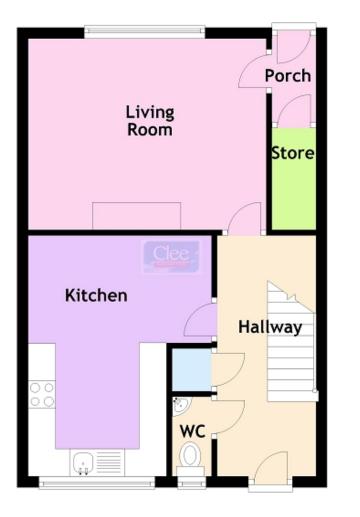

# Ground Floor

**Entrance Hall** 

With staircase to first floor. Storage cupboard. Radiator.

#### Separate Toilet

With low level wc and wash hand basin.

#### Kitchen (14' 04" x 11' 01" ) or (4.37m x 3.38m)

With a range of floor and eye level drawers and cupboards. Logik 4 ring electric hob and double oven. Stainless steel sink and drainer. Plumbing for washing machine. Radiator and part tiled walls.

#### Living Room (14' 02" x 11' 05") or (4.32m x 3.48m)

With former fireplace. Radiator.

#### **Rear Hall**

With door to rear. Understairs storage cupboard.