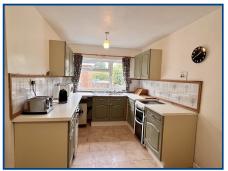

#### Kitchen (14' 04" x 11' 01" ) or (4.37m x 3.38m)

With a range of floor and eye level drawers and cupboards. Logik 4 ring electric hob and double oven. Stainless steel sink and drainer. Plumbing for washing machine. Radiator and part tiled walls.