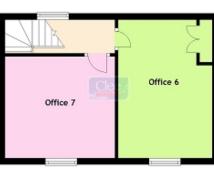

#### Second Floor Landing

# Office 6 (15' 08" x 10' 08" ) or (4.78m x 3.25m)

With storage cupboard. Shelving. Radiator.

# Office 7 (11' 01" x 10' 00" ) or (3.38m x 3.05m)

With radiator.