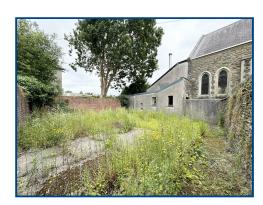

#### Externally.

With side pedestrian access to rear courtyard leading to spacious walled garden.