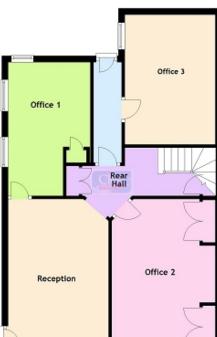

# Reception Room (15' 08" x 10' 05" Max) or (4.78m x 3.18m Max)

With radiator and beamed ceiling.

## Office 1 (13' 08" x 10' 01" ) or (4.17m x 3.07m)

Including storage cupboard. Worcester gas fired boiler. Radiator. Access hatch to roof space.

#### **Rear Hallway**

With staircase to first floor. Understairs cupboard. Shelved cupboard. Radiator. Door to rear.

## Office 2 (15' 10" x 10' 09" ) or (4.83m x 3.28m)

With open fire in brick surround and alcove shelving to either side. Beamed ceiling. Radiator.

## Office 3 (13' 04" Max x 9' 02") or (4.06m Max x 2.79m)

With radiator.