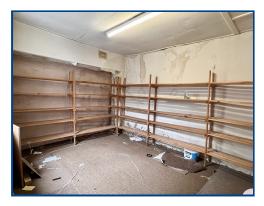

# Office 6 (15' 08" x 10' 08" ) or (4.78m x 3.25m)

With storage cupboard. Shelving. Radiator.

# Office 7 (11' 01" x 10' 00" ) or (3.38m x 3.05m)

With radiator.