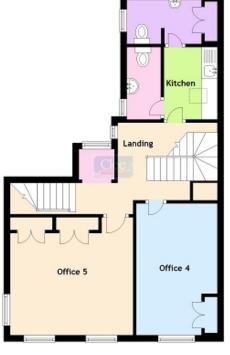

#### Landing

Split landing with roof light. Storage cupboard. Store room. Stairs to second floor.

## Kitchenette (8' 09" x 6' 02" ) or (2.67m x 1.88m)

With stainless steel sink, radiator and roof light.

#### **Toilets**

2 separate toilets with low level wc's, wash hand basins and radiators.

Office 4 (11' 07" x 8' 04" ) or (3.53m x 2.54m) With storage cupboard. Radiator.

## Office 5 (12' 11" Max x 11' 06") or (3.94m Max x 3.51m)

Being dual aspect with storage cupboards. Radiator.