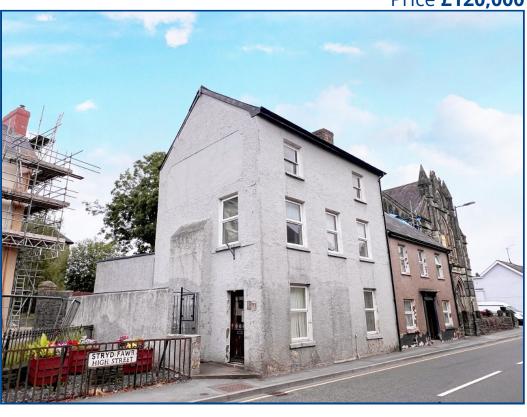

## High Street Llandovery Carmarthenshire.

Price **£120,000** 

- A Substantial Commercial Property
- Office Space Arranged Over 3 Floors
- Prime Town Location Fronting A40 Trunk Road
- In Need Of Renovation
- · Rear Courtyard and Walled Garden

## **General Description**

Tel: 01550 720 440

A substantial business premises located in a prime location on the main A40 through the market town of Llandovery. The spacious property which is need of renovation comprises 7 offices and reception room and arranged over 3 floors.

#### **Property Description**

A substantial business premises located in a prime location on the main A40 through the market town of Llandovery. The spacious property which is need of renovation comprises 7 offices and reception room and arranged over 3 floors.