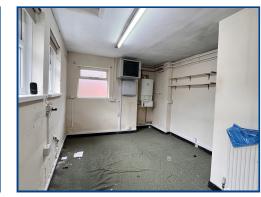

## Office 1 (13' 08" x 10' 01" ) or (4.17m x 3.07m)

Including storage cupboard. Worcester gas fired boiler. Radiator. Access hatch to roof space.

## Office 3 (13' 04" Max x 9' 02") or (4.06m Max x 2.79m)

With radiator.

## Office 5 (12' 11" Max x 11' 06") or (3.94m Max x 3.51m)

Being dual aspect with storage cupboards. Radiator.