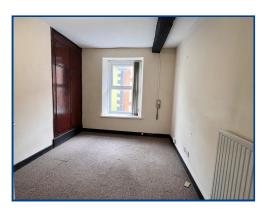

# Reception Room (15' 08" x 10' 05" Max) or (4.78m x 3.18m Max)

With radiator and beamed ceiling.

## Office 2 (15' 10" x 10' 09" ) or (4.83m x 3.28m)

With open fire in brick surround and alcove shelving to either side. Beamed ceiling. Radiator.