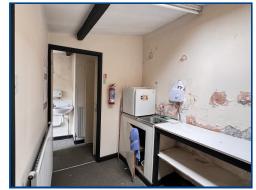

## Kitchenette (8' 09" x 6' 02" ) or (2.67m x 1.88m)

With stainless steel sink, radiator and roof light.

#### **Toilets**

2 separate toilets with low level wc's, wash hand basins and radiators.

Office 4 (11' 07" x 8' 04" ) or (3.53m x 2.54m) With storage cupboard. Radiator.