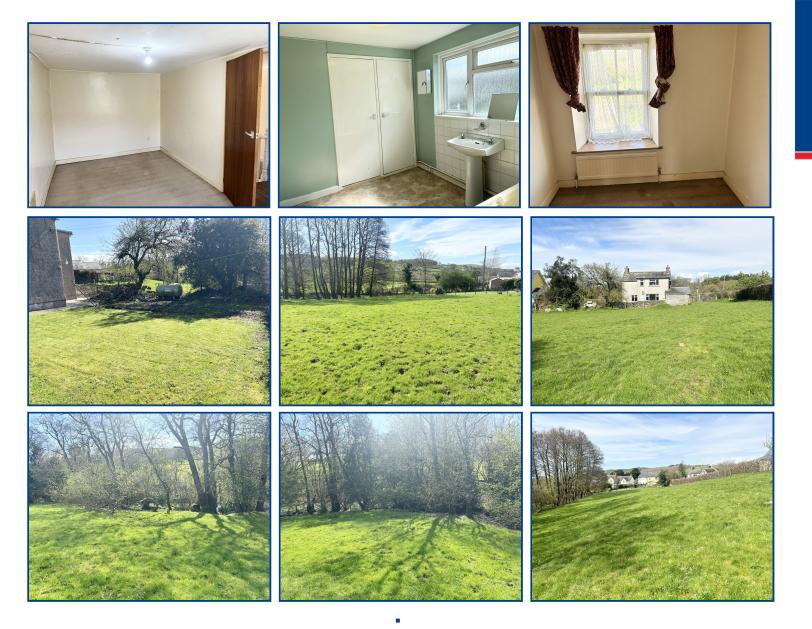

### **Property Description**

A detached traditional cottage in need of updating and modernisation located on the edge of the village of Myddfai in the Brecon Beacons National Park and set in approximately 1.3 acres.

The cottage comprises; 2 reception rooms, kitchen, utility and workshop together with, on the first floor, 2 bedrooms, box room, bathroom and separate toilet. To the side of the house is a garden mostly laid to lawn and to the rear of the property is a paddock bordered partly by a stream.

### Externally.

To the side of the property is a garden laid mainly to lawn. LPG tank. To the rear of the house is a useful paddock which is in permanent pasture and is partly bordered by a stream.