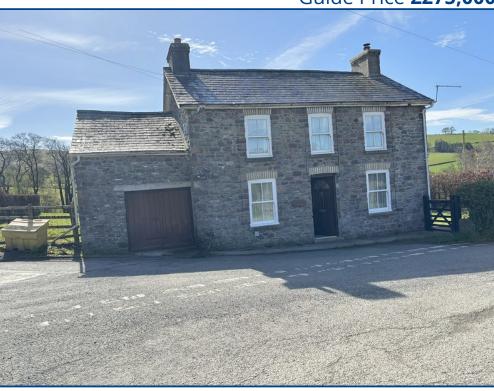

### **General Description**

A detached traditional cottage in need of updating and modernisation located on the edge of the village of Myddfai in the Brecon Beacons National Park and set in approximately 1.3 acres.

### **Property Description**

A detached traditional cottage in need of updating and modernisation located on the edge of the village of Myddfai in the Brecon Beacons National Park and set in approximately 1.3 acres.