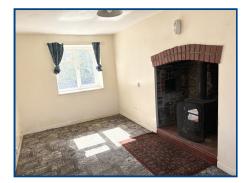

### **Entrance Hall**

With staircase to first floor. Understairs cupboard. Living Room (16' 06" x 8' 03") or (5.03m x 2.51m)

With tiled hearth having woodburner and former bread oven. Radiator. Dual aspect windows.