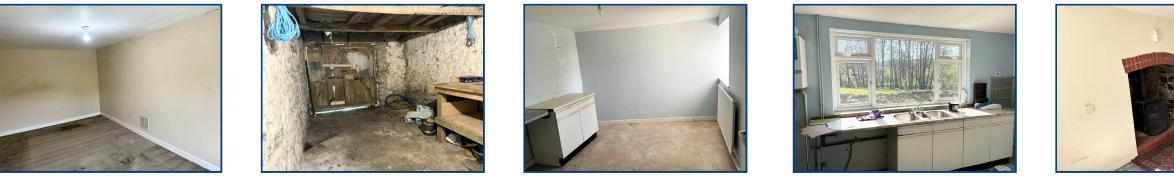

#### Kitchen (14' 11" x 8' 0") or (4.55m x 2.44m)

With sink and cupboards. Radiator. Vaillant LPG fired boiler.

Utility (10' 11" x 9' 10" ) or (3.33m x 3.00m)

With radiator.

Work Shop (14' 11" x 9' 07" ) or (4.55m x 2.92m)

### **First Floor**

Landing

With radiator.

Bedroom (16' 06" x 8' 01" ) or (5.03m x 2.46m) With radiator.

### Box Room (6' 10" x 5' 09") or (2.08m x 1.75m)

With radiator.

Bedroom (16' 06" x 9' 10" ) or (5.03m x 3.00m) With radiator.

### Bathroom (8' 09" x 8' 01" ) or (2.67m x 2.46m)

With pedestal wash hand basin. Bath. Radiator. Airing cupboard.