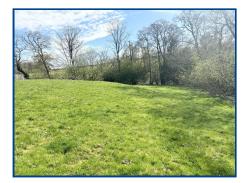

The cottage comprises; 2 reception rooms, kitchen, utility and workshop together with, on the first floor, 2 bedrooms, box room, bathroom and separate toilet. To the side of the house is a garden mostly laid to lawn and to the rear of the property is a paddock bordered partly by a stream.

### Externally.

To the side of the property is a garden laid mainly to lawn. LPG tank. To the rear of the house is a useful paddock which is in permanent pasture and is partly bordered by a stream.