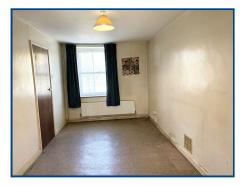

### **Entrance Hall**

With staircase to first floor. Understairs cupboard. Living Room (16' 06" x 8' 03") or (5.03m x 2.51m)

With tiled hearth having woodburner and former bread oven. Radiator. Dual aspect windows.