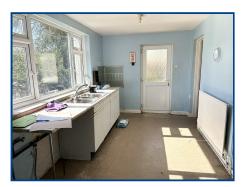

#### Kitchen (14' 11" x 8' 0") or (4.55m x 2.44m)

With sink and cupboards. Radiator. Vaillant LPG fired boiler.

Utility (10' 11" x 9' 10" ) or (3.33m x 3.00m)

With radiator.

Work Shop (14' 11" x 9' 07" ) or (4.55m x 2.92m)