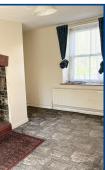

### **Entrance Hall**

With staircase to first floor. Understairs cupboard. Living Room (16' 06" x 8' 03") or (5.03m x 2.51m)

With tiled hearth having woodburner and former bread oven. Radiator. Dual aspect windows.