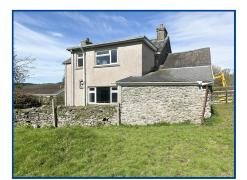

**Myddfai** Llandovery Carmarthenshire.

- Traditional Detached 2 Bedroom Cottage
- 2 Living Rooms, Kitchen, Utility, Workshop, Box Room, Bathroom & Separate WC
- In Need Of Updating & Modernisation
- Set In Approximately 1.3 Acres Including Paddock

### **General Description**

A detached traditional cottage in need of updating and modernisation located on the edge of the village of Myddfai in the Brecon Beacons National Park and set in approximately 1.3 acres.

### **Property Description**

A detached traditional cottage in need of updating and modernisation located on the edge of the village of Myddfai in the Brecon Beacons National Park and set in approximately 1.3 acres.

The cottage comprises; 2 reception rooms, kitchen, utility and workshop together with, on the first floor, 2 bedrooms, box room, bathroom and separate toilet. To the side of the house is a garden mostly laid to lawn and to the rear of the property is a paddock bordered partly by a stream.