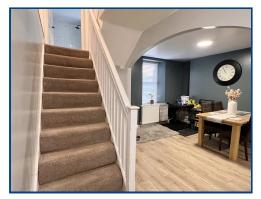

# **Ground Floor**

## First Floor

#### **Entrance Porch**

Living/Dining Room (21' 11" x 12' 02") or (6.68m x 3.71m)

With staircase to first floor. 3 radiators. Understairs cupboard. Dual aspect.

Kitchen (10' 02" x 7' 08") or (3.10m x 2.34m)

#### First Floor

#### Landing

With velux and access hatch to roof space.

Bathroom (10' 01" x 6' 08") or (3.07m x 2.03m)

With newly installed stylish bathroom suite including; panelled bath with shower over. Low level wc, wash hand basin with storage beneath. Heated towel rail. Storage cupboard with shelving and Worcester gas fired combi boiler. Part tiled walls.