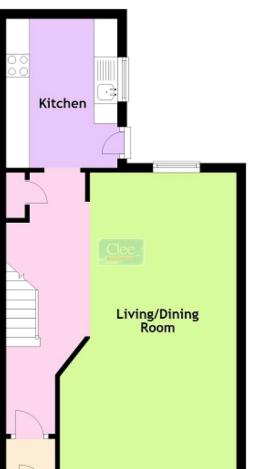

# **Ground Floor**

#### **Entrance Porch**

Living/Dining Room (21' 11" x 12' 02") or (6.68m x 3.71m)

With staircase to first floor. 3 radiators. Understairs cupboard. Dual aspect.

Kitchen (10' 02" x 7' 08") or (3.10m x 2.34m)

With a range of floor and eye level drawers and cupboards. Stainless steel sink and drainer. Belling oven with Belling 4 ring electric hob and extractor fan over. Integral fridge and freezer. Plumbing for washing machine. Part tiled walls. Radiator. Door to rear courtyard.