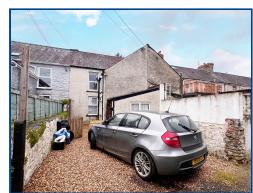

#### Externally.

To the rear of the property is a gravelled courtyard with garden shed leading on to gravelled parking area.

Services

With mains electricity, water, gas and sewerage together with gas fired central heating.