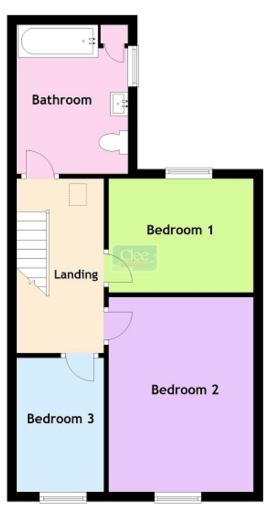

## First Floor

#### Landing

With velux and access hatch to roof space.

Bathroom (10' 01" x 6' 08") or (3.07m x 2.03m)

With newly installed stylish bathroom suite including; panelled bath with shower over. Low level wc, wash hand basin with storage beneath. Heated towel rail. Storage cupboard with shelving and Worcester gas fired combi boiler. Part tiled walls.

Bedroom 1 (10' 03" Max x 7' 11") or (3.12m Max x 2.41m)

With radiator.

Bedroom 2 (14' 0" x 8' 03") or (4.27m x 2.51m)

With radiator.

Bedroom 3 (10' 05" x 7' 0") or (3.18m x 2.13m)

With radiator.