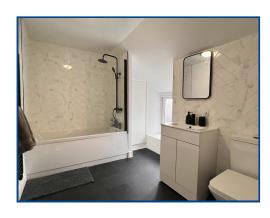

#### Landing

With velux and access hatch to roof space.

Bathroom (10' 01" x 6' 08") or (3.07m x 2.03m)

With newly installed stylish bathroom suite including; panelled bath with shower over. Low level wc, wash hand basin with storage beneath. Heated towel rail. Storage cupboard with shelving and Worcester gas fired combi boiler. Part tiled walls.