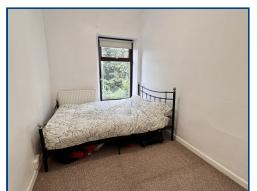

Bedroom 1 (10' 03" Max x 7' 11") or (3.12m Max x 2.41m)

With radiator.

Bedroom 2 (14' 0" x 8' 03") or (4.27m x 2.51m)

With radiator.

Bedroom 3 (10' 05" x 7' 0") or (3.18m x 2.13m)

With radiator.