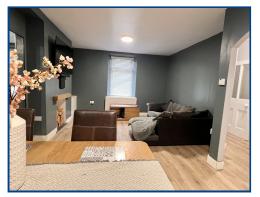

#### **Entrance Porch**

Living/Dining Room (21' 11" x 12' 02") or (6.68m x 3.71m)

With staircase to first floor. 3 radiators. Understairs cupboard. Dual aspect.

Kitchen (10' 02" x 7' 08") or (3.10m x 2.34m)