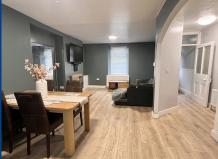

#### **Entrance Porch**

Living/Dining Room (21' 11" x 12' 02") or (6.68m x 3.71m)

With staircase to first floor. 3 radiators. Understairs cupboard. Dual aspect.

Kitchen (10' 02" x 7' 08") or (3.10m x 2.34m)