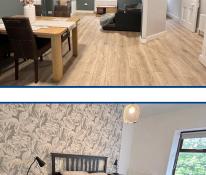

#### **Entrance Porch**

Living/Dining Room (21' 11" x 12' 02") or (6.68m x 3.71m)

With staircase to first floor. 3 radiators. Understairs cupboard. Dual aspect.

Kitchen (10' 02" x 7' 08") or (3.10m x 2.34m)

With a range of floor and eye level drawers and cupboards. Stainless steel sink and drainer. Belling oven with Belling 4 ring electric hob and extractor fan over. Integral fridge and freezer. Plumbing for washing machine. Part tiled walls. Radiator. Door to rear courtyard.