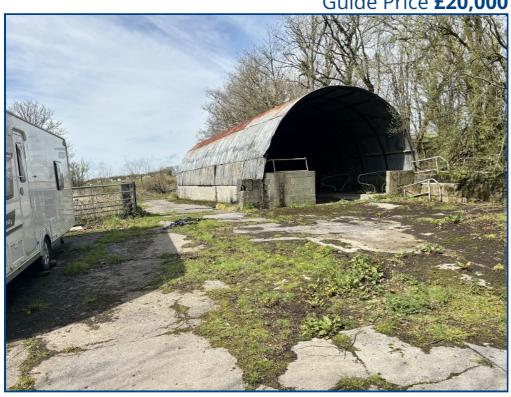

# Lot 3 - Farmyard and Outbuilding at Rhiwe Llanddeusant Llangadog Carmarthenshire.

Guide Price £20,000

- Lot 3 Farmyard & Outbuilding at Rhiwe
- Additional Lot Available:
- Lot 2 Approx 7.7 Acres of Pasture Land

# Lot 3 - Farmyard and Outbuilding at Rhiwe, Llanddeusant, Llangadog, Carmarthenshire.

**Property Description** 

A block of land together with a yard including agricultural shed available for sale in 2 separate lots as follows:

Lot 2 - Approximately 7.7 acres of pasture land Lot 3 - Farmyard and Outbuilding at Rhiwe

Plans of each lot are shown on the attached plans.

**Health & Safety** 

Given the potential hazards of a farm, we ask you to be as vigilant as possible for your own safety when making your inspection, particularly around the buildings, machinery & livestock.