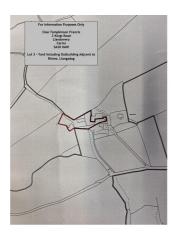

Lot 2 - Approximately 7.7 acres of pasture land Lot 3 - Farmyard and Outbuilding at Rhiwe

Plans of each lot are shown on the attached plans.

**Health & Safety** 

Given the potential hazards of a farm, we ask you to be as vigilant as possible for your own safety when making your inspection, particularly around the buildings, machinery & livestock.

# Plans, Areas & Schedules

A copy of the plan is attached for identification purposes only. The purchasers shall be deemed to have satisfied themselves as to the description of the property. Any error or mis-statement shall not annul a sale or entitle any party to compensation in respect thereof.