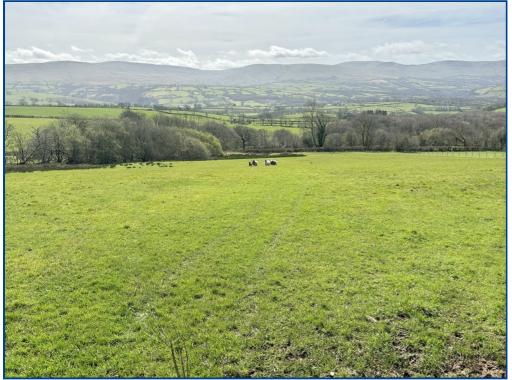

# Lot 2 - Approximately 7.7 Acres of Pasture Land Llanddeusant Llangadog Carmarthenshire.

Guide Price £60,000

- Lot 2 Approx 7.7 Acres of Pasture Land
- Additional Lot Available:
- Lot 3 Farmyard & Outbuilding at Rhiwe SOLD STC

## Lot 2 - Approximately 7.7 Acres of Pasture Land, Llanddeusant, Llangadog, Carmarthenshire.

### **Property Description**

A block of land together with a yard including agricultural shed available for sale in 2 separate lots as follows:

Lot 2 - Approximately 7.7 acres of pasture land Lot 3 - Farmyard and Outbuilding at Rhiwe - SOLD STC