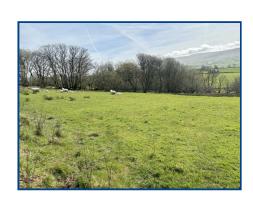

# Lot 2 - Approximately 7.7 Acres of Pasture Land Llanddeusant Llangadog Carmarthenshire.

Guide Price £60,000

- Lot 2 Approx 7.7 Acres of Pasture Land
- Additional Lot Available:
- Lot 3 Farmyard & Outbuilding at Rhiwe SOLD STC

## Lot 2 - Approximately 7.7 Acres of Pasture Land, Llanddeusant, Llangadog, Carmarthenshire.

### **Property Description**

A block of land together with a yard including agricultural shed available for sale in 2 separate lots as follows:

Lot 2 - Approximately 7.7 acres of pasture land Lot 3 - Farmyard and Outbuilding at Rhiwe - SOLD STC