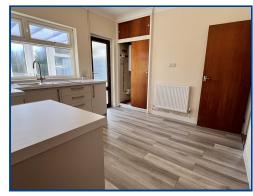

# Kitchen (10' 11" x 10' 04") or (3.33m x 3.15m)

With a range of floor and eye level drawers and cupboards. Stainless steel sink and drainer. Radiator. Storage cupboard with Worcester boiler. Door to conservatory.