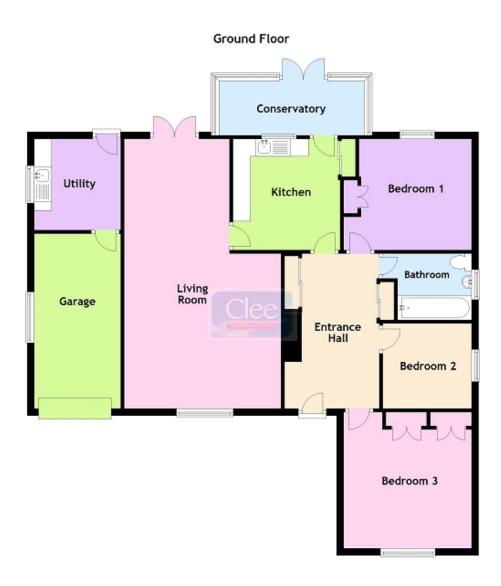

# Entrance Hall (14' 07" x 8' 11" Max) or (4.45m x 2.72m Max)

A spacious entrance hall with storage cupboards. Radiator.

# Living Room (25' 06" x 14' 09" Max) or (7.77m x 4.50m Max)

With double doors to rear garden. 2 radiators.

# Kitchen (10' 11" x 10' 04") or (3.33m x 3.15m)

With a range of floor and eye level drawers and cupboards. Stainless steel sink and drainer. Radiator. Storage cupboard with Worcester boiler. Door to conservatory.

# Conservatory (13' 02" x 5' 04") or (4.01m x 1.63m)

With double doors to rear garden. Tiled floor.

# Bedroom 1 (12' 01" x 10' 04") or (3.68m x 3.15m)

Measurement includes storage cupboard. Radiator.

# Bathroom (6' 11" x 6' 01") or (2.11m x 1.85m)

With pedestal wash hand basin. Low level wc. Bath with shower over. Heated towel rail. Fully tiled walls. Extractor fan.

# Bedroom 2 (9' 00" x 7' 05" ) or (2.74m x 2.26m)

With radiator.

Bedroom 3 (13' 04" Max x 12' 01") or (4.06m Max x 3.68m)

# Cilycwm Road, Llandovery, Carmarthenshire.

Measurement includes built in wardrobe. Radiator.

# Utility Room (9' 00" x 7' 05" ) or (2.74m x 2.26m)

With stainless steel sink and drainer. Radiator.

# Garage (16' 07" x 7' 05") or (5.05m x 2.26m) With up and over door. Access hatch to roof space.