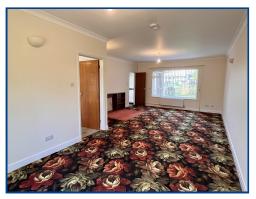

# Living Room (25' 06" x 14' 09" Max) or (7.77m x 4.50m Max)

With double doors to rear garden. 2 radiators.