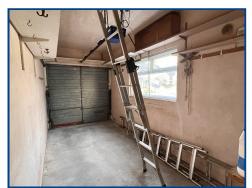

# Garage (16' 07" x 7' 05") or (5.05m x 2.26m) With up and over door. Access hatch to roof space.