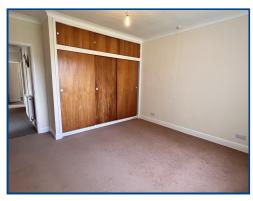

# Bedroom 1 (12' 01" x 10' 04") or (3.68m x 3.15m)

Measurement includes storage cupboard. Radiator.

# Cilycwm Road, Llandovery, Carmarthenshire.

Measurement includes built in wardrobe. Radiator.