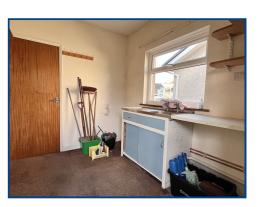

# Utility Room (9' 00" x 7' 05" ) or (2.74m x 2.26m)

With stainless steel sink and drainer. Radiator.