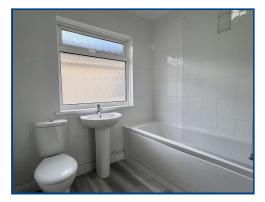

# Bathroom (6' 11" x 6' 01") or (2.11m x 1.85m)

With pedestal wash hand basin. Low level wc. Bath with shower over. Heated towel rail. Fully tiled walls. Extractor fan.