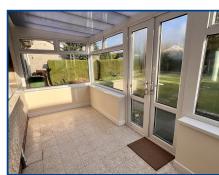

# Conservatory (13' 02" x 5' 04") or (4.01m x 1.63m)

With double doors to rear garden. Tiled floor.