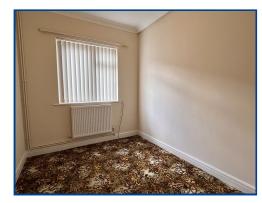

# Bedroom 2 (9' 00" x 7' 05" ) or (2.74m x 2.26m)

With radiator.

Bedroom 3 (13' 04" Max x 12' 01") or (4.06m Max x 3.68m)