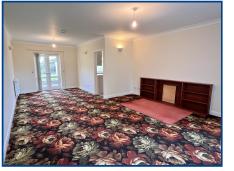

# Bedroom 1 (12' 01" x 10' 04") or (3.68m x 3.15m)

Measurement includes storage cupboard. Radiator.

# Bedroom 2 (9' 00" x 7' 05" ) or (2.74m x 2.26m)

With radiator.

Bedroom 3 (13' 04" Max x 12' 01") or (4.06m Max x 3.68m)

# Cilycwm Road, Llandovery, Carmarthenshire.

Measurement includes built in wardrobe. Radiator.