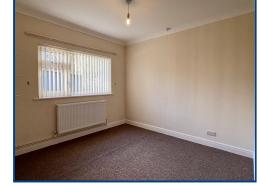

# Bedroom 2 (9' 00" x 7' 05" ) or (2.74m x 2.26m)

With radiator.

Bedroom 3 (13' 04" Max x 12' 01") or (4.06m Max x 3.68m)