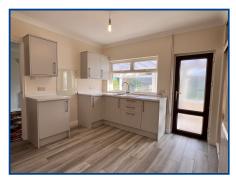

# Kitchen (10' 11" x 10' 04") or (3.33m x 3.15m)

With a range of floor and eye level drawers and cupboards. Stainless steel sink and drainer. Radiator. Storage cupboard with Worcester boiler. Door to conservatory.

## **Agents Note**

The property has been subject to a full upgrade within the last 12 months due to a water burst at the property. Works include; new central heating system, kitchen and bathroom. More information can be obtained from the agent.