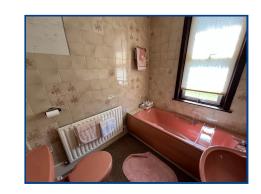

#### Bathroom (5' 11" x 7' 3") or (1.81m x 2.21m)

With tiled walls, radiator, double glazed window and low level WC. Panelled bath, pedestal wash hand basin and wall light.