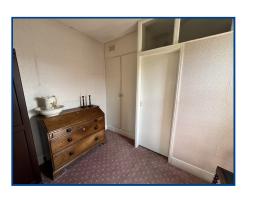

## Bedroom (10' 2" x 8' 3") or (3.09m x 2.52m)

Double glazed bedroom, radiator. Airing cupboard with slatted shelves, wall mounted gas boiler. Sliding Doors into Cloakroom with low level WC and wash hand basin.