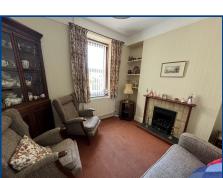

#### Front Room (12' 6" x 9' 6") or (3.80m x 2.89m)

Double glazed bay window to front, open fire with grate, tiled heath and surround. Coved ceiling and radiator.

#### Lounge (9' 11" x 10' 10") or (3.03m x 3.31m)

With radiator, double glazed window, fireplace with tile and timber surround. Tiled hearth and TV point.