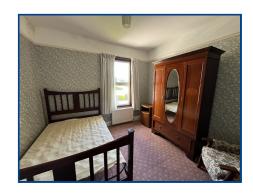

## Bedroom (10' 8" x 10' 1") or (3.25m x 3.08m)

With double glazed window, radiator, pull switch and picture rail.

## Bedroom (15' 11" x 10' 3") or (4.84m x 3.12m)

With two double glazed windows, radiator, picture rail and pull switch.