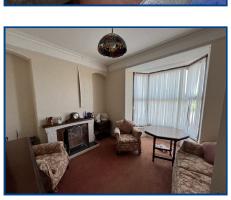

#### Front Room (12' 6" x 9' 6") or (3.80m x 2.89m)

Double glazed bay window to front, open fire with grate, tiled heath and surround. Coved ceiling and radiator.

#### Lounge (9' 11" x 10' 10") or (3.03m x 3.31m)

With radiator, double glazed window, fireplace with tile and timber surround. Tiled hearth and TV point.