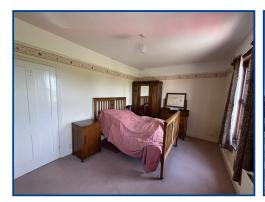

## Bedroom (15' 11" x 10' 3") or (4.84m x 3.12m)

With two double glazed windows, radiator, picture rail and pull switch.