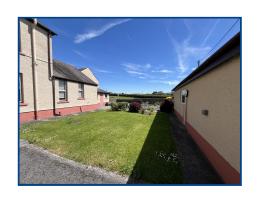

#### **EXTERNALLY**

llangadog, Llangadog, Carmarthenshire.

Front forecourt with pedestrian gate and tiled pathway. Double gated driveway and tarmac drive with parking for several cars.

Outside light and power. Lawned area with shrubs, bushes and Vegetable patch. Paved area with views over the neighbouring farmland.

## Garage

Shed