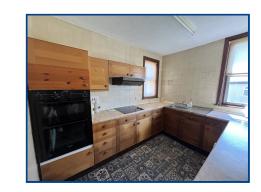

# Kitchen (10' 2" x 8' 3") or (3.11m x 2.52m)

With radiator, wall, base and drawer units. Stainless steel, drainer and mixer tap. Plumbing for washing machine, appliance space, induction hob and extractor fan over. Double oven, two double glazed windows and strip light.