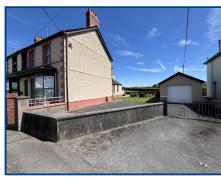

#### **EXTERNALLY**

llangadog, Llangadog, Carmarthenshire.

Front forecourt with pedestrian gate and tiled pathway. Double gated driveway and tarmac drive with parking for several cars.

Outside light and power. Lawned area with shrubs, bushes and Vegetable patch. Paved area with views over the neighbouring farmland.

## Garage

Shed