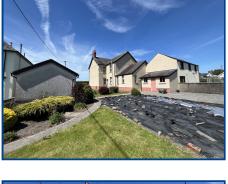

#### **EXTERNALLY**

llangadog, Llangadog, Carmarthenshire.

Front forecourt with pedestrian gate and tiled pathway. Double gated driveway and tarmac drive with parking for several cars.

Outside light and power. Lawned area with shrubs, bushes and Vegetable patch. Paved area with views over the neighbouring farmland.