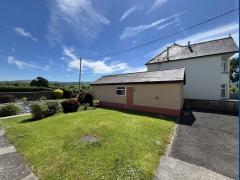

#### **EXTERNALLY**

llangadog, Llangadog, Carmarthenshire.

Front forecourt with pedestrian gate and tiled pathway. Double gated driveway and tarmac drive with parking for several cars.

Outside light and power. Lawned area with shrubs, bushes and Vegetable patch. Paved area with views over the neighbouring farmland.