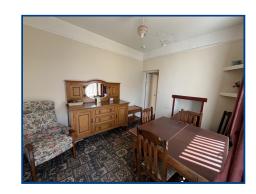

#### Lounge (9' 11" x 10' 10") or (3.03m x 3.31m)

With radiator, double glazed window, fireplace with tile and timber surround. Tiled hearth and TV point.

# Dining Room (10' 11" x 9' 5") or (3.33m x 2.86m)

With radiator, double glazed window, double glazed door to side and picture rail.