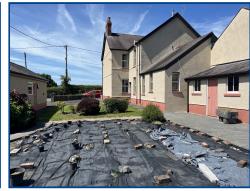

#### **EXTERNALLY**

llangadog, Llangadog, Carmarthenshire.

Front forecourt with pedestrian gate and tiled pathway. Double gated driveway and tarmac drive with parking for several cars.

Outside light and power. Lawned area with shrubs, bushes and Vegetable patch. Paved area with views over the neighbouring farmland.