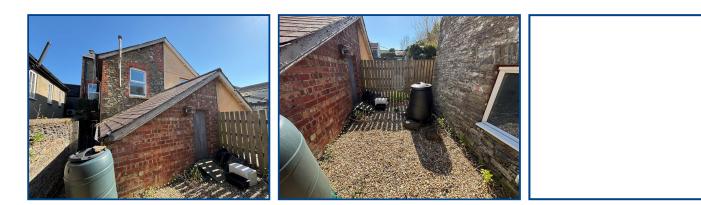

#### EXTERNALLY

Rear gravel path

STORE SHED with wall mounted gas boiler and double glazed door.

OUTSIDE WC with low level WC, wash hand basin, double glazed door.

Raised gravelled area