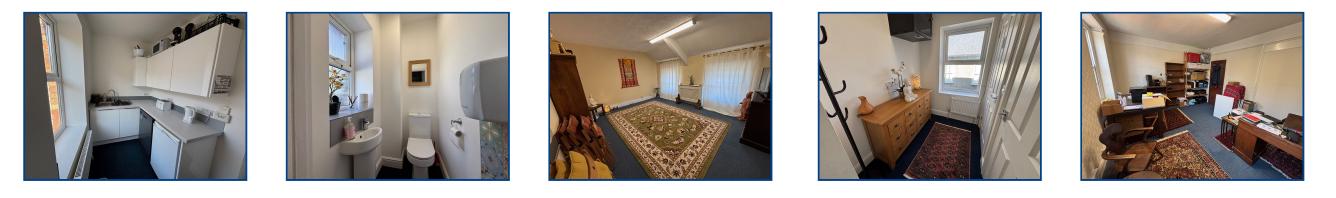

#### Kitchen (9' 6" x 5' 7") or (2.90m x 1.70m)

Range of wall and base units, radiator, stainless steel sink and mixer tap, work tops, plumbing for dishwasher and double glazed window.

#### Lobby (6' 6" x 5' 1") or (1.99m x 1.55m)

Radiator and double glazed window. W.C. (4' 7" x 3' 1") or (1.39m x 0.95m)

Low level WC, double glazed window and wash hand basin with mixer tap.

W.C. (4' 9" x 3' 1") or (1.46m x 0.94m) Wash hand basin with mixer tap and low level WC.

#### Second Floor.

Landing with radiator and stairs to second floor.

Office 1 (15' 0" x 11' 11") or (4.56m x 3.64m)

2 radiators and windows to front.

Office 2 (13' 1" x 9' 1") or (4.0m x 2.77m) Double glazed window and radiator.

### Stairs leading to:

Landing

Roof light and built in cupboard. **Office 3 (14' 11" x 12' 8") or (4.55m x 3.87m)** 2 windows to front and radiator. **Office (12' 4" x 9' 3") or (3.76m x 2.82m)** 

Radiator and double glazed window.