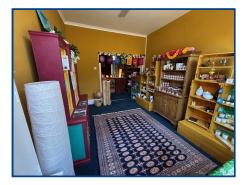

# Shop Retail Area (15' 0" x 10' 9") or (4.56m x 3.27m)

Large display window, door to hall, coved ceiling and radiator.

**Retail Room Two (11' 6" x 9' 1") or (3.50m x 2.76m)** Coved ceiling, door to rear and radiator.