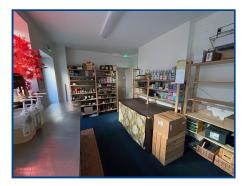

# Shop Retail Area (15' 0" x 10' 9") or (4.56m x 3.27m)

Large display window, door to hall, coved ceiling and radiator.

**Retail Room Two (11' 6" x 9' 1") or (3.50m x 2.76m)** Coved ceiling, door to rear and radiator.

Stock Room (16' 2" x 10' 10") or (4.92m x 3.31m)

Double glazed door and 2 double glazed windows.

Cupboard (10' 3" x 1' 4") or (3.12m x 0.40m)

Large walk in cupboard.

Stairs to first floor.