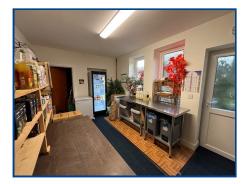

#### Kitchen (9' 6" x 5' 7") or (2.90m x 1.70m)

Range of wall and base units, radiator, stainless steel sink and mixer tap, work tops, plumbing for dishwasher and double glazed window.