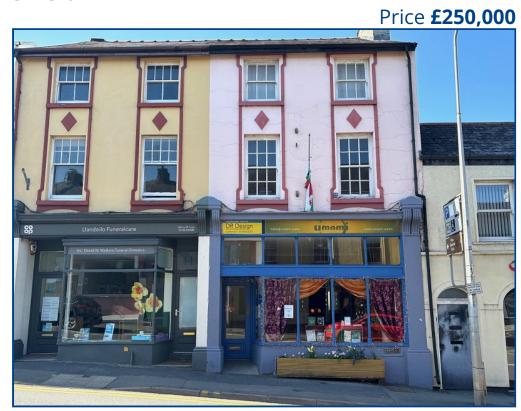

### 42 Rhosmaen Street Llandeilo. SA19 6HD

- Ideal Investment Opportunity
- Retail Shop Area & Offices Above
- Prime Location within Llandeilo Town
- Kitchen & Toilet Facilities
- Potential For Residential Planning
- EPC: PENDING

#### **General Description**

Ideal Investment Opportunity! Situated in a prime location within Llandeilo town centre, the property comprises a retail shop with offices above over three floors which have potential to convert subject to residential planning consent.

#### **Property Description**

An ideal investment property comprising a retail shop area with stock room and offices above, all over three floors.

The property is situated in the town centre which offers a wide and varied range of amenities to include cafes, shops, offices and schools etc. Llandeilo is situated centrally located for the M4, the county town of Carmarthen and about 1 hour by car from Cardiff, 30 minutes Llanelli and Swansea respectively.