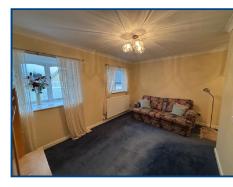

# Lounge (10' 10" x 6' 7") or (3.31m x 2.0m)

Radiator, 2 double glazed windows and coved ceiling.