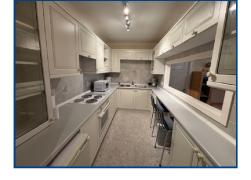

## Kitchen / Breakfast Room (14' 7" x 9' 9") or (4.45m x 2.96m)

With a range of wall, display, drawer and base units with fitted worktops, breakfast bar, wine rack and stainless steel sink unit with mixer tap. Electric oven and 4 ring electric hob with extractor hood above. Part tiled walls.