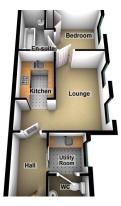

# **Property Description**

This 1 bedroom apartment occupies a private position on this small development of 5 properties with a communal entrance driveway to a designated car port.

The accommodation comprises hall, uitlity/separate wc, kitchen, lounge, bedroom and ensuite bathroom.

## Utility Room / W.C. (8' 4" x 4' 2") or (2.53m x 1.28m)

With stainless steel sink unit, plumbing for washing machine, wall mounted central heating boiler, double glazed window, coved ceiling and radiator. Sliding door to separate w.c. with vanity basin and coved ceiling.

## Kitchen / Breakfast Room (14' 7" x 9' 9") or (4.45m x 2.96m)

With a range of wall, display, drawer and base units with fitted worktops, breakfast bar, wine rack and stainless steel sink unit with mixer tap. Electric oven and 4 ring electric hob with extractor hood above. Part tiled walls.

# Lounge (10' 10" x 6' 7") or (3.31m x 2.0m)

Radiator, 2 double glazed windows and coved ceiling.

# Bedroom (9' 8" x 8' 7") or (2.94m x 2.62m)

With radiator, double glazed window, Built in cupboard and wardrobe. Access to roof space, coved ceiling and radiator.

### En-Suite Bathroom (7' 5" x 4' 10") or (2.26m x 1.47m)

With low level wc, vanity unit with wash hand basin and mixer tap, panelled bath with mixer tap with shower attachment and folding shower screen. Part tiled walls and respatex walls. Radiator.