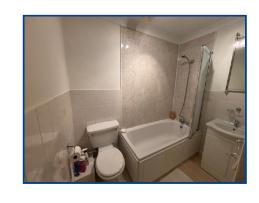

### En-Suite Bathroom (7' 5" x 4' 10") or (2.26m x 1.47m)

With low level wc, vanity unit with wash hand basin and mixer tap, panelled bath with mixer tap with shower attachment and folding shower screen. Part tiled walls and respatex walls. Radiator.