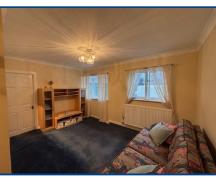

# Lounge (10' 10" x 6' 7") or (3.31m x 2.0m)

Radiator, 2 double glazed windows and coved ceiling.