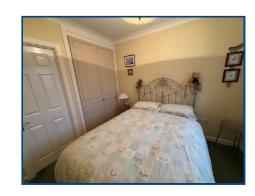

# Bedroom (9' 8" x 8' 7") or (2.94m x 2.62m)

With radiator, double glazed window, Built in cupboard and wardrobe. Access to roof space, coved ceiling and radiator.