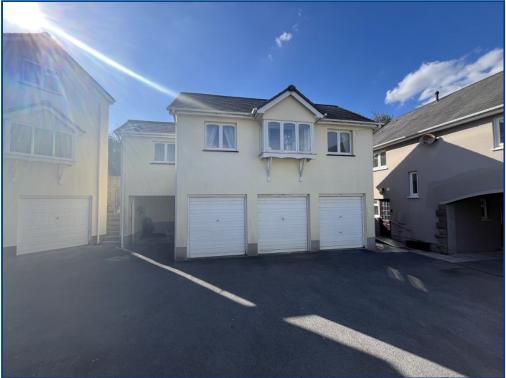

# 4 The Mews, New Road, Llandeilo, Carmarthenshire.

#### **EXTERNALLY**

Designated Car Port with concrete patio slabs.