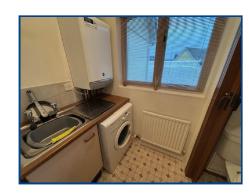

## Utility Room / W.C. (8' 4" x 4' 2") or (2.53m x 1.28m)

With stainless steel sink unit, plumbing for washing machine, wall mounted central heating boiler, double glazed window, coved ceiling and radiator. Sliding door to separate w.c. with vanity basin and coved ceiling.