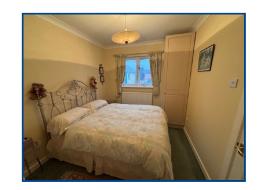

# Bedroom (9' 8" x 8' 7") or (2.94m x 2.62m)

With radiator, double glazed window, Built in cupboard and wardrobe. Access to roof space, coved ceiling and radiator.