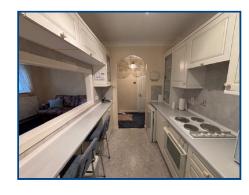

## Kitchen / Breakfast Room (14' 7" x 9' 9") or (4.45m x 2.96m)

With a range of wall, display, drawer and base units with fitted worktops, breakfast bar, wine rack and stainless steel sink unit with mixer tap. Electric oven and 4 ring electric hob with extractor hood above. Part tiled walls.