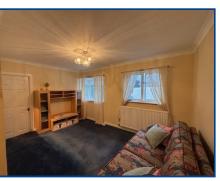

# Lounge (10' 10" x 6' 7") or (3.31m x 2.0m)

Radiator, 2 double glazed windows and coved ceiling.