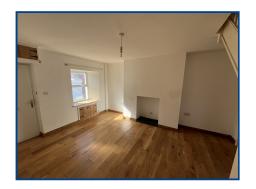

## Living Room (12' 0" Max x 14' 5" Max) or (3.65m Max x 4.40m Max)

With radiator, TV and telephone point. Double glazed door and window to front. Stairs to first floor.