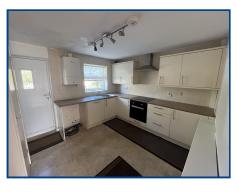

## Kitchen / Breakfast Room (10' 2" x 11' 6") or (3.09m x 3.51m)

With wall, base and drawer units. Plumbing for washing machine, Hoover electric oven, Indesit induction hob with extractor hood over, stainless steel sink with drainer and mixer tap. Double glazed window and door to rear. Part tiled walls, Worcester wall mounted gas boiler, coat hooks, storage cupboard with shelving.