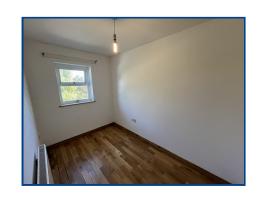

## Bedroom 1 (12' 1" Max x 11' 1") or (3.68m Max x 3.38m)

With radiator, double glazed window to front, access to loft space, storage cupboard with shelf.

# Bedroom 2 (10' 3" x 6' 0") or (3.13m x 1.82m)

With radiator, double glazed window to rear and access to loft space.