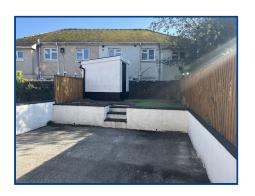

The Accommodation briefly comprises: Lounge, Kitchen, Bedroom, Two Bedrooms and Bathroom. The property benefits from double glazing and gas central heating. Externally there is a patio garden area, store shed and parking area for two cars.

## **EXTERNALLY**

Just up from the property on the opposite side of the road there is parking for two cars, a patio area and storage shed.