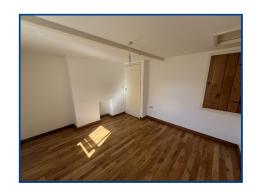

## Bedroom 1 (12' 1" Max x 11' 1") or (3.68m Max x 3.38m)

With radiator, double glazed window to front, access to loft space, storage cupboard with shelf.

# Bedroom 2 (10' 3" x 6' 0") or (3.13m x 1.82m)

With radiator, double glazed window to rear and access to loft space.