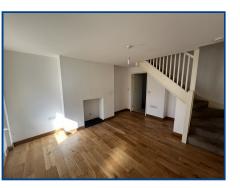

## Living Room (12' 0" Max x 14' 5" Max) or (3.65m Max x 4.40m Max)

With radiator, TV and telephone point. Double glazed door and window to front. Stairs to first floor.

# **First Floor**

# Landing

Open balustrade and radiator.