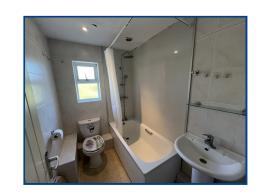

# Bathroom (7' 0" x 5' 1") or (2.13m x 1.55m)

With heated towel rail, pedestal wash hand basin, low level WC and panelled bath. Mains shower with waterfall shower head and hand held attachment. Double glazed window to rear, part tiled walls, part respatex, down lights and pull switch.