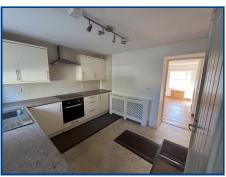

## Kitchen / Breakfast Room (10' 2" x 11' 6") or (3.09m x 3.51m)

With wall, base and drawer units. Plumbing for washing machine, Hoover electric oven, Indesit induction hob with extractor hood over, stainless steel sink with drainer and mixer tap. Double glazed window and door to rear. Part tiled walls, Worcester wall mounted gas boiler, coat hooks, storage cupboard with shelving.