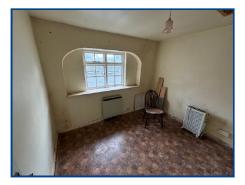

#### Bedroom 1 (8' 1" x 9' 11") or (2.46m x 3.01m)

Night storage heater, access to roof space and window to front.

#### Bedroom 2 (10' 8" x 12' 1") or (3.24m x 3.69m)

With double glazed window and night storage heater.