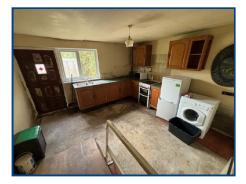

#### Kitchen (12' 6" x 12' 2") or (3.80m x 3.70m)

Base and wall units, fitted worktops, single drainer sink unit with mixer tap. Double glazed window and door to rear. Cooker point.