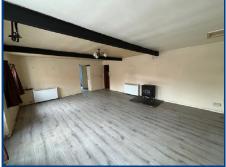

#### Lounge/Dining Room (21' 2" x 16' 2") or (6.46m x 4.93m)

2 windows, ceiling beams, 2 night storage heaters, laminate floor and hearth with woodburning stove. Access to roof space.