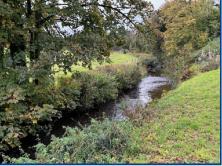

#### **EXTERNALLY**

Rear Garden with boundary to the river Melinddwr with views over the surrounding farmland beyond. Further naturalised area