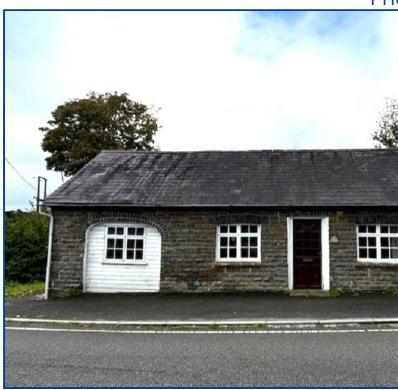

**The Old Forge** Llansawel Llandeilo Carmarthenshire. SA19 7JD

- Former Old Forge
- Ripe for improvement and update
- Single storey 2 bedroom cottage
- Rear Garden with river boundary
- Delightful Village of Llansawel
- Rear Garden & store shed
- · Views over farmland to the rear
- EPC: Pending

### **General Description**

An attractive 2 bedroom single storey cottage formerly an old forge.

Tel: 01558 823 601 Email: Ilandeilo@ctf-uk.com

#### **Property Description**

Situated in the village of Llansawel, this traditional 2 bedroom cottage with stone elevations under a slated roof, ripe for improvement and update.

The property is located within the Village Community of Llansawel in North Carmarthenshire. Llansawel is located 8 miles South from the University Town of Lampeter. 10 miles from the Market Town of Llandovery and Llandeilo, all with a variety of amenities such as Supermarkets, Primary and Secondary Education, G.P. Surgery, and also within easy commuting distance of Carmarthen and the M4 Intersection at Crosshands.

The property backs onto open farmland, in a semi rural location with Village amenities on your doorstep.

The accommodation comprises lounge/diner, kitchen, 2 bedrooms and shower room.