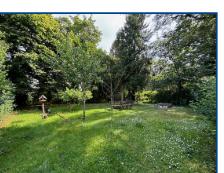

# **Gurrey Banc, Llandeilo, Carmarthenshire.**

To the front of the property is a lawned garden area with side driveway to a parking area.

Spacious enclosed lawned garden with apple trees.

Large naturalised wooded area

Former railway carriage with lean-to

Side naturalised garden area with oil tank.

IN ALL APPROXIMATELY 2.33 ACRES OR THEREABOUTS COMPRISING GARDENS, WOODLAND AND NATURALISED AREA ON THE OPPOSITE SIDE OF THE LANE.