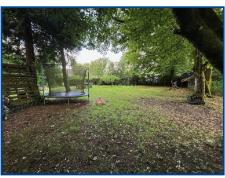

# **Gurrey Banc, Llandeilo, Carmarthenshire.**

To the front of the property is a lawned garden area with side driveway to a parking area.

Spacious enclosed lawned garden with apple trees.

Large naturalised wooded area

Former railway carriage with lean-to

Side naturalised garden area with oil tank.

IN ALL APPROXIMATELY 2.33 ACRES OR THEREABOUTS COMPRISING GARDENS, WOODLAND AND NATURALISED AREA ON THE OPPOSITE SIDE OF THE LANE.