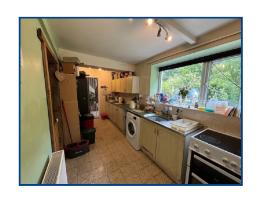

### Kitchen (17' 9" x 7' 0") or (5.41m x 2.13m)

With a range of base and wall units, fitted worktops, stainless steel sink unit and cooker point. Part tiled walls, tiled floor, spot lights, radiator, plumbing for washing machine and double glazed window. Oil central heating boiler.