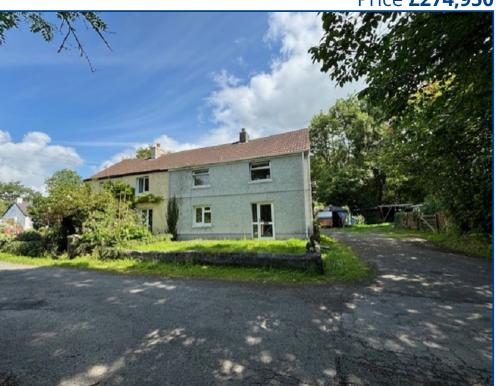

# 1 Gurrey Banc Llandeilo Carmarthenshire. SA19 6AX

Price **£274,950** 

- Nestled in the picturesque Hamlet of Nantyrhibo
- · Semi detached 3 Bedroom House
- Oil Central Heating
- Double Glazing
- · Large Spacious Garden, Woodland & Naturalised Areas
- Amounting to approximately Just under 2.5 acres of gardens and grounds
- Corrugated Garage & Former Railway Carriage
- EPC: E51

### **Property Description**

Set in a pretty location in a small hamlet with a no through road providing privacy and tranquilty, under a mile from Llandeilo. The property comprises a traditional semi detached 3 bedroom house with the benefit of oil central heating and double glazing. Spacious gardens and grounds with lawned gardens, woodland and naturalised areas. Some modernisation and update is required.

The accommodation comprises Reception/dining room, kitchen, rear hall and lounge on the ground floor and 3 bedrooms and bathroom at first floor. Spacious garden and grounds, in all approximately 2.33 acres or thereabouts. **CTFRL** 