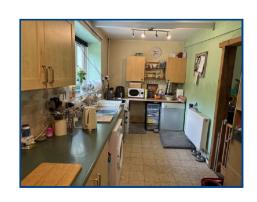

### Kitchen (17' 9" x 7' 0") or (5.41m x 2.13m)

With a range of base and wall units, fitted worktops, stainless steel sink unit and cooker point. Part tiled walls, tiled floor, spot lights, radiator, plumbing for washing machine and double glazed window. Oil central heating boiler.