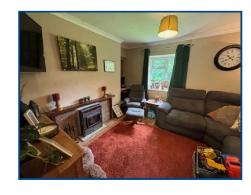

### Lounge (11' 3" x 12' 1") or (3.42m x 3.68m)

With TV point, double glazed window, coved ceiling and radiator. Fireplace with Rayburn Rhapsody.