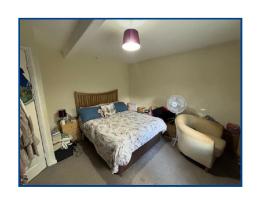

### Bedroom 1 (10' 3" x 6' 7") or (3.12m x 2.01m)

Radiator, double glazed window and pull switch.

### Bedroom 2 (13' 1" x 9' 3") or (3.98m x 2.82m)

With double glazed window, radiator and pull switch.

### Bedroom 3 (12' 2" x 12' 4") or (3.72m x 3.75m)

With double glazed window, radiator and pull switch.