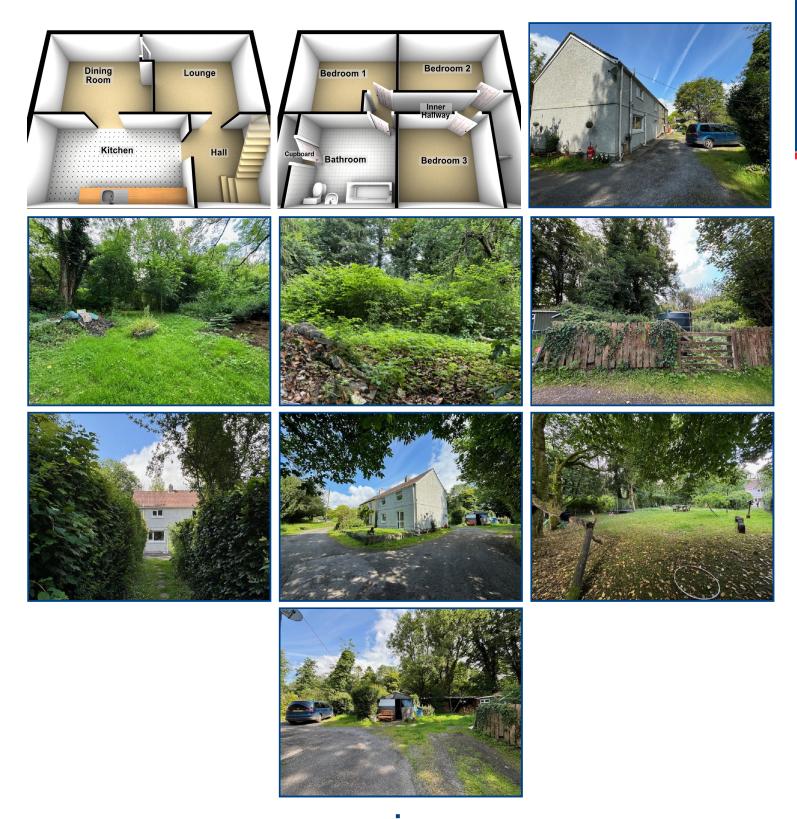

# 1 Gurrey Banc Llandeilo Carmarthenshire. SA19 6AX

Price **£274,950** 

- Nestled in the picturesque Hamlet of Nantyrhibo
- · Semi detached 3 Bedroom House
- Oil Central Heating
- Double Glazing
- · Large Spacious Garden, Woodland & Naturalised Areas
- Amounting to approximately Just under 2.5 acres of gardens and grounds
- Corrugated Garage & Former Railway Carriage
- EPC: E51

# **General Description**

In a pretty location on the outskirts of Llandeilo town, a semi detached 3 bedroom house with large garden and grounds amounting to approximately 2.33 acres.

Tel: 01558 823 601 Email: llandeilo@ctf-uk.com

### **Property Description**

Set in a pretty location in a small hamlet with a no through road providing privacy and tranquilty, under a mile from Llandeilo. The property comprises a traditional semi detached 3 bedroom house with the benefit of oil central heating and double glazing. Spacious gardens and grounds with lawned gardens, woodland and naturalised areas. Some modernisation and update is required.

The accommodation comprises Reception/dining room, kitchen, rear hall and lounge on the ground floor and 3 bedrooms and bathroom at first floor. Spacious garden and grounds, in all approximately 2.33 acres or thereabouts. **CTFRL** 

# **Gurrey Banc, Llandeilo, Carmarthenshire.**

To the front of the property is a lawned garden area with side driveway to a parking area.

Spacious enclosed lawned garden with apple trees.

Large naturalised wooded area

Former railway carriage with lean-to

Side naturalised garden area with oil tank.

IN ALL APPROXIMATELY 2.33 ACRES OR THEREABOUTS COMPRISING GARDENS, WOODLAND AND NATURALISED AREA ON THE OPPOSITE SIDE OF THE LANE.