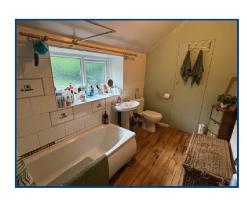

### Bathroom (11' 5" x 6' 4") or (3.49m x 1.94m)

With panelled bath with shower mixer tap, low level w.c. and pedestal wash hand basin. Laminate floor, part tiled walls, pull switch, and built in Airing Cupboard with radiator.