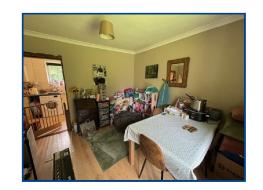

### Reception Area/Dining Room (11' 4" x 11' 2") or (3.45m x 3.40m)

With laminate floor, coved ceiling and radiator.