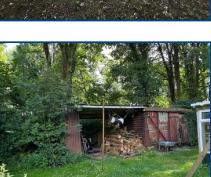

Former railway carriage with lean-to

Side naturalised garden area with oil tank.

IN ALL APPROXIMATELY 2.33 ACRES OR THEREABOUTS COMPRISING GARDENS, WOODLAND AND NATURALISED AREA ON THE OPPOSITE SIDE OF THE LANE.

### Garage (9' 11" x 17' 8") or (3.01m x 5.39m)

Of corrugated construction. Concrete floor.