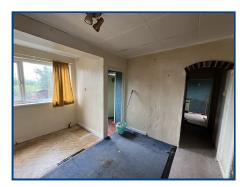

#### Hall area

With stairs to first floor, radiator, coving and double glazed window.

#### Inner Hall

With thermostat and alcove with shelving.

#### **First Floor**

#### Landing

With access to loft space.