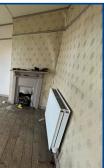

#### Front Bedroom (9' 11" x 17' 3" Max) or (3.01m x 5.25m Max)

With two double glazed windows to front, Ideal wall mounted boiler, coved and panelled ceiling. Feature open fireplace, alcove with shelving, low level WC and pedestal wash hand basin.

#### Dressing Room (8' 2" x 8' 7") or (2.49m x 2.62m)

Double glazed window to rear, radiator, coved and panelled ceiling. Through into;

#### Bedroom 2 (13' 7" x 9' 0") or (4.14m x 2.74m)

With radiator, coved ceiling, double glazed window to front and back.

#### Bedroom 3 (11' 3" x 8' 5") or (3.42m x 2.56m)

With radiator, alcove with shelving, coved and panelled ceiling. Double glazed window to rear.