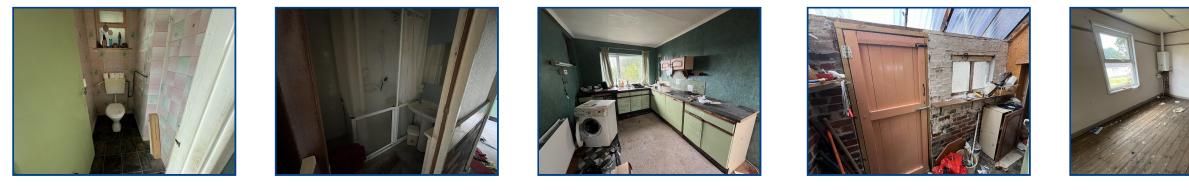

#### Dining Room (13' 1" Max x 11' 3") or (4.00m Max x 3.44m)

With radiator double glazed window and door to rear. Ground floor W/C (5' 6" x 3' 7") or (1.67m x 1.09m)

Tiled walls, low level WC, pull switch and double glazed window.

#### Ground Floor Shower Room (5' 4" x 5' 6") or (1.63m x 1.68m)

Walk in shower enclosure with Heat Store electric shower, shower seat, radiator, pedestal wash hand basin and part tiled walls.

#### Kitchen (8' 10" x 13' 6") or (2.70m x 4.12m)

Radiator, double glazed window to rear, base units, plumbing for washing machine and wall lights.