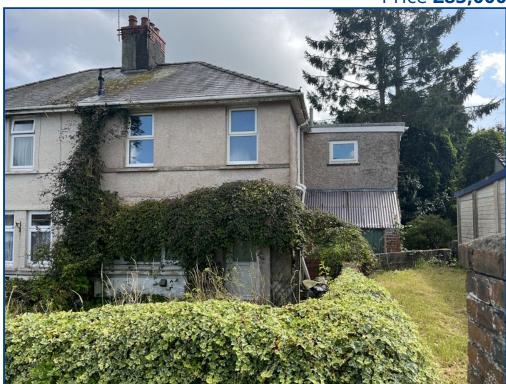

**15 Heol Y Garreg Las** Llandeilo Carmarthenshire.

- An Extended 3 Bedroom Semi Detached House
- · Set Conveniently Within Llandeilo Town
- Off Road Parking To Front
- In Need of Total Renovation
- Gas Central Heating
- Ground Floor Shower Room And WC
- EPC: D60

# **Chartered Surveyor, Valuers, Estate Agents & Auctioneers** 14 Offices Across South Wales

Price **£85,000** 

### Heol Y Garreg Las, Llandeilo, Carmarthenshire.

#### **Property Description**

A 3 bedroom semi detached house with the benefit of gas central heating and double glazing. Built of traditional construction under a slated roof, in need of complete update and modernisation throughout.