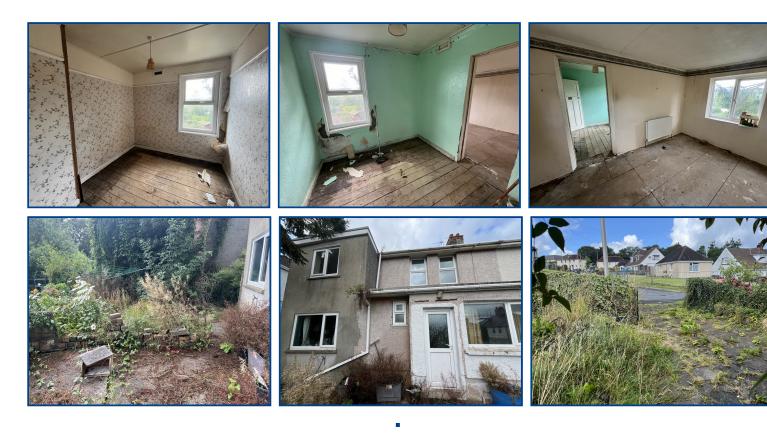

### **General Description**

**EPC Rating: D60** Attention Investors! An extended 3 bedroom ex local authority property set in Llandeilo town. The property does require complete renovation but has great potential.

#### **Property Description**

A 3 bedroom semi detached house with the benefit of gas central heating and double glazing. Built of traditional construction under a slated roof, in need of complete update and modernisation throughout.

The accommodation comprises entrance hall, lounge, dining room, kitchen, separate wc, shower room, 3 bedrooms and dressing room. Externally there is front paved area for off road parking and rear enclosed garden area.

### **EXTERNALLY**

Front paved area with off road parking.

Side access with paved area and raised flower beds.

Rear garden with outside tap, light and patio area.

**www.ctf-uk.com** Selling and letting property throughout South, Mid & West Wales