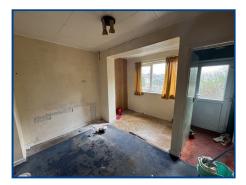

#### **Property Description**

A 3 bedroom semi detached house with the benefit of gas central heating and double glazing. Built of traditional construction under a slated roof, in need of complete update and modernisation throughout.

The accommodation comprises entrance hall, lounge, dining room, kitchen, separate wc, shower room, 3 bedrooms and dressing room. Externally there is front paved area for off road parking and rear enclosed garden area.

#### Living Room (13' 0" x 13' 10" Max) or (3.95m x 4.22m Max)

Telephone point, radiator, double glazed window to front, TV point, electric fire with hearth and timber surround. Cupboard with shelving, coved ceiling and shelving.

#### Dining Room (13' 1" Max x 11' 3") or (4.00m Max x 3.44m)

With radiator double glazed window and door to rear. Ground floor W/C (5' 6" x 3' 7") or (1.67m x 1.09m)

Tiled walls, low level WC, pull switch and double glazed window.