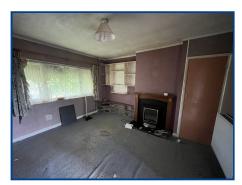

#### Living Room (13' 0" x 13' 10" Max) or (3.95m x 4.22m Max)

Telephone point, radiator, double glazed window to front, TV point, electric fire with hearth and timber surround. Cupboard with shelving, coved ceiling and shelving.