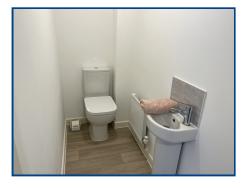

#### W.C. (6' 3" x 3' 0") or (1.91m x 0.91m)

With low level WC, wash hand basin, radiator and extractor fan.