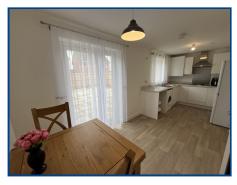

### Kitchen/Diner Area (18' 10" x 8' 1") or (5.73m x 2.47m)

With wall, base and drawer units. Stainless steel sink with bowl and half, drainer and mixer tap. Double glazed window and patio doors. Plumbing for washing machine, appliance space, Beko electric hob with stainless steel hood above and splash back. Ideal wall mounted gas boiler, vinyl floor, radiator and under stairs storage cupboard.