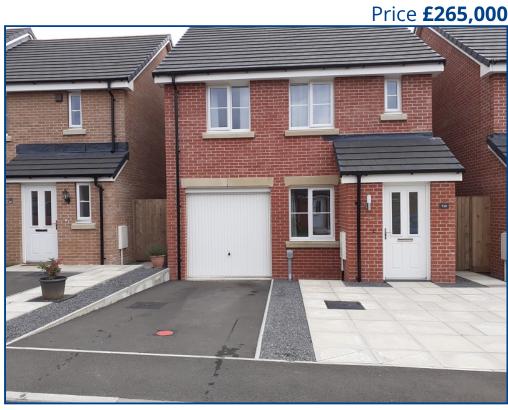

**114 Heol Cae Pownd** Cefneithin Llanelli.

- Modern Detached Three Bedroom House
- Integral Garage
- En-suite From Master Bedroom
- Low Maintenance Rear Garden
- Off Road Parking For Two Cars
- Convenient Commuting Distance To The M4
- Sprinkler System Throughout
- NHBC Guarantee
- EPC: B82

## **General Description**

A detached three bedroom home built in 2023. The property benefits from an integral garage, three bedrooms & 1 Ensuite, open plan kitchen diner with patio doors to a low maintenance fully paved rear patio

#### **Property Description**

A light and airy detached home comprising lounge, Kitchen/Diner and W/C to the ground floor. Family Bathroom, 3 Bedrooms with the Master bedroom having En-Suite facilities to the first floor. Externally there is off road parking for two cars plus an integral garage and a fully paved low maintenance rear patio.

Situated in Cefneithin in a convenient location and a short walk to the Cross Hands retail park. There is also ease of access onto the A48/M4 dual carriageway with good road links to Carmarthen, Llanelli, Llandeilo, Swansea & Cardiff.