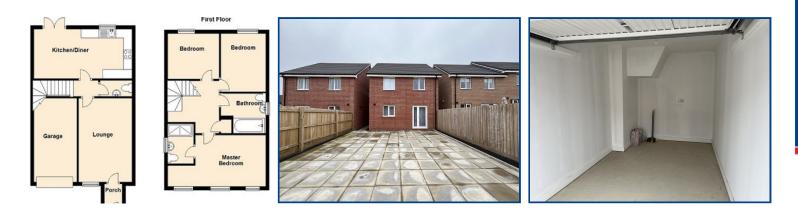

#### **Property Description**

A light and airy detached home comprising lounge, Kitchen/Diner and W/C to the ground floor. Family Bathroom, 3 Bedrooms with the Master bedroom having En-Suite facilities to the first floor. Externally there is off road parking for two cars plus an integral garage and a fully paved low maintenance rear patio.

#### Entrance Porch (4' 9" x 3' 6") or (1.46m x 1.06m)

Upvc double glazed front door into entrance porch with vinyl floor, radiator and electric meter box.

#### Lounge (10' 4" x 15' 6") or (3.14m x 4.73m)

With radiator, vinyl floor, double glazed window to front and TV point.

#### Hall

With stairs to first floor, vinyl floor and central heating thermostat.

#### W.C. (6' 3" x 3' 0") or (1.91m x 0.91m)

With low level WC, wash hand basin, radiator and extractor fan.

### Kitchen/Diner Area (18' 10" x 8' 1") or (5.73m x 2.47m)

With wall, base and drawer units. Stainless steel sink with bowl and half, drainer and mixer tap. Double glazed window and patio doors. Plumbing for washing machine, appliance space, Beko electric hob with stainless steel hood above and splash back. Ideal wall mounted gas boiler, vinyl floor, radiator and under stairs storage cupboard.

#### **First Floor Landing**

With open balustrade, access to loft space, double glazed window and radiator. Walk in storage cupboard.

#### Master Bedroom (9' 0" x 18' 10") or (2.74m x 5.74m)

With three double glazed windows to front, vinyl floor and radiator. Door to:

#### En Suite (6' 10" x 8' 10") or (2.09m x 2.68m)

With extractor fan, vinyl floor, part tiled walls, low level WC, pedestal wash hand basin, radiator, shower tray with mains shower.

#### Bathroom (6' 10" x 8' 10") or (2.09m x 2.68m)

With radiator, vinyl floor, low level WC, pedestal wash hand basin with mixer tap, double glazed window, extractor fan, part tiled walls and panelled bath with mixer tap.

#### Bedroom 2 (8' 9" x 10' 11") or (2.67m x 3.32m)

With vinyl floor, double glazed window to rear and radiator.

#### Bedroom 3 (9' 10" x 7' 3") or (2.99m x 2.20m)

With radiator, vinyl floor and double glazed window to rear.

#### Integral Garage (16' 8" x 8' 0") or (5.09m x 2.44m)

With up and over door. Concrete floor, light and power.

### **EXTERNALLY**

To the front of the property is off road parking for two vehicles and a paved forecourt. Outside light.

To the rear is a fully paved patio with an outside tap and side path with gate.