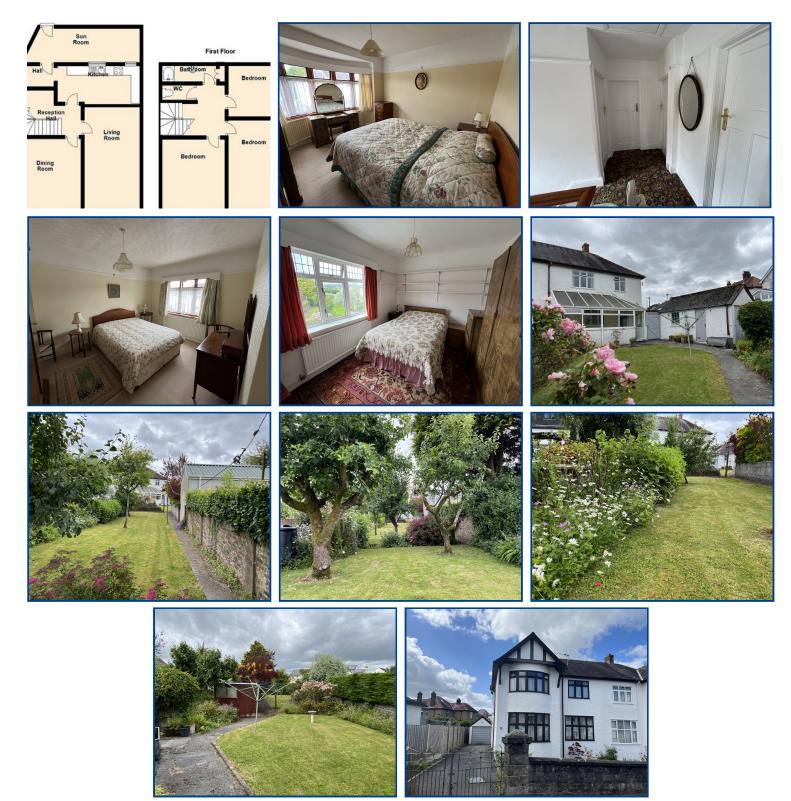

### **General Description**

A semi detached property located in one of the most desirable streets in Llandeilo with Dinefwr Park across the road. The property benefits from off road parking, three double bedrooms and a larger than average rear garden.

#### **Property Description**

A semi detached property boasting three double bedrooms, off road parking and retaining many of its original features to include the panelled doors, picture rails, coved and panelled ceilings.

Llandeilo is centrally located for the M4, the county town of Carmarthen and approximately 1 hour drive by car from Cardiff, 30 minutes Llanelli and Swansea respectively.

The accommodation comprises side entrance hall, lounge, dining room, kitchen, sun room and 3 double bedrooms, bathroom and separate wc at first floor.

The property has the benefit of gas central heating and double glazing. Externally there is a detached garage and store shed with enclosed front garden with front entrance driveway, and to the rear a large lawned area with fruit trees.