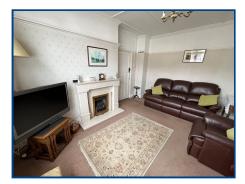

#### Living Room (10' 5" x 14' 2") or (3.17m x 4.33m)

Double glazed window to front, picture rail, panelled ceiling and coving. Marble fire surround, hearth with feature coal effect gas fire. TV point and radiator.