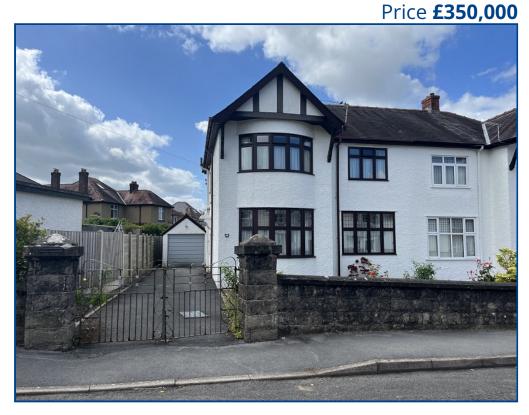

2 Diana Road Llandeilo Carmarthenshire SA19 6RR

- Desirable Cul- De-Sac Location
- Convenient To Llandeilo Town
- Generously Proportioned Garden
- Original Features
- Three Double Bedrooms
- Chain Free
- Double Glazing & Gas Central Heating
- EPC:Pending

### **General Description**

A semi detached property located in one of the most desirable streets in Llandeilo with Dinefwr Park across the road. The property benefits from off road parking, three double bedrooms and a larger than average rear garden.

#### **Property Description**

A semi detached property boasting three double bedrooms, off road parking and retaining many of its original features to include the panelled doors, picture rails, coved and panelled ceilings.