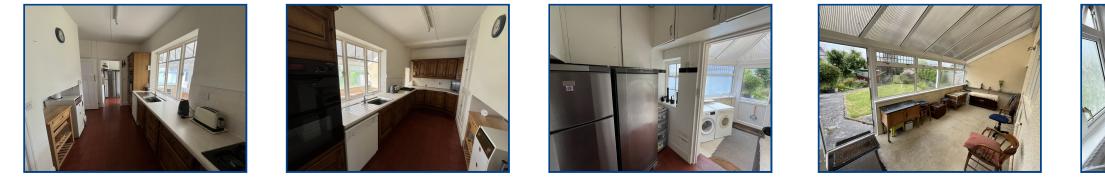

#### Kitchen (6' 9" x 16' 1") or (2.07m x 4.91m)

With a range of french oak base, drawer and wall units. Stainless steel sink and drainer. Tiled floor and part tiled walls. Space for dishwasher, AEG double oven, gas hob and built in cupboard with shelving. Strip light, Ideal standard gas boiler, TV point and two windows into sun room.

#### Hall area (5' 7" x 6' 4") or (1.69m x 1.93m)

Wall cupboards, radiator, window, tiled floor and walls.

#### Sun Room (8' 1" x 19' 10") or (2.47m x 6.05m)

With poly carbonate roof, double glazed windows and double glazed door into garden. Plumbing for washing machine, wall lights, power and shelving.