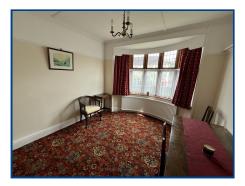

# Dining Room (12' 4" Max x 10' 9") or (3.76m Max x 3.27m)

With double glazed bay window to front, radiator, picture rail, panelled ceiling and coving. Telephone point.