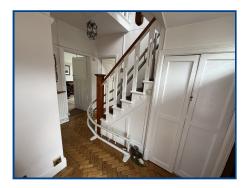

#### **Reception Hall**

With parquet flooring, radiator, telephone point, double glazed window and stairs to first floor with open balustrade. Under stairs cupboard with double glazed window, coat hooks and light.

#### Landing

With open balustrade, access to loft space, picture rail and panelled ceiling.