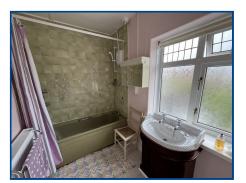

#### Bathroom (8' 11" x 5' 7") or (2.71m x 1.69m)

Heritage wash hand basin with vanity below, double glazed window, shaver point, pull switch and radiator. Panelled bath, Triton electric shower and part tiled walls. Built in cupboard with hot water cylinder, water tank and slatted shelves.