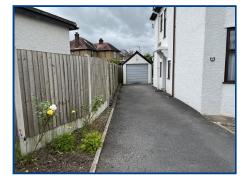

The property has the benefit of gas central heating and double glazing. Externally there is a detached garage and store shed with enclosed front garden with front entrance driveway, and to the rear a large lawned area with fruit trees.

#### EXTERNALLY

Enclosed front garden with rose bushes and driveway.

Large rear garden with rose bushes, flower borders and fruit trees. Timber shed

www.ctf-uk.com Selling and letting property throughout South, Mid & West Wales

#### Detached Garage (14' 9" x 8' 2") or (4.49m x 2.48m)

Brick built with concrete floor, power, light, up and over door. Pedestrian door.

Outside WC to rear of garage with power and tap. Separate store room.