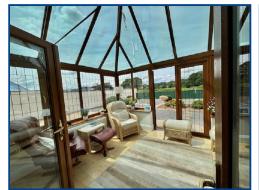

#### Conservatory (13' 10" x 10' 2") or (4.22m x 3.09m)

With double glazed windows and double doors to rear garden. Two radiators, hard wood flooring and power.