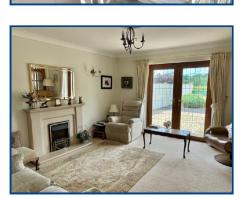

#### Lounge (19' 7" x 16' 5") or (5.97m x 5.0m)

With upvc double glazed bow window, stone fireplace with electric fire, cornice work and TV points.

#### Sitting Room (14' 7" x 12' 4") or (4.45m x 3.77m)

With stone fireplace with electric fire, radiator, coving, wall lighting and double glazed french doors to rear garden. Access into;