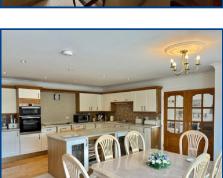

#### Kitchen/Diner (21' 3" x 20' 6") or (6.47m x 6.26m)

With a comprehensive range of units comprising base, drawer and wall units with work surfaces. Island unit with cupboards beneath. 1 and a half bowl sink unit, integrated 4 ring ceramic hob, double oven, fridge and dishwasher. Spot lighting, hard wood flooring, 2 radiators, coving, pair of double glazed french doors into;