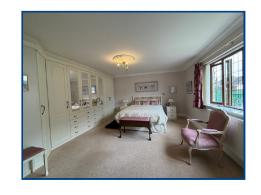

#### Bedroom (18' 4" x 14' 6") or (5.59m x 4.43m)

With built in fitted wardrobes and drawers, part mirror fronted. Radiator double glazing, coving and light rose.

#### En Suite (10' 9" x 5' 11") or (3.27m x 1.81m)

With Victorian style slipper bath on claw and ball feet. Low level WC and wash hand basin with built in cupboards and drawers. Shower in tiled and glazed cubicle, tiled floor and walls, double glazing, coving, extractor fan and radiator.