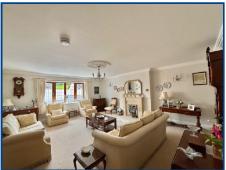

#### Lounge (19' 7" x 16' 5") or (5.97m x 5.0m)

With upvc double glazed bow window, stone fireplace with electric fire, cornice work and TV points.

#### Sitting Room (14' 7" x 12' 4") or (4.45m x 3.77m)

With stone fireplace with electric fire, radiator, coving, wall lighting and double glazed french doors to rear garden. Access into;