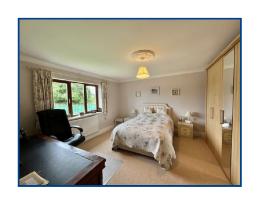

#### Bedroom (16' 5" x 12' 5") or (5.0m x 3.79m)

With double glazing, radiator in cover and coving.

### Bedroom (14' 1" x 13' 5") or (4.29m x 4.09m)

With double glazing, coving, light rose and radiator.