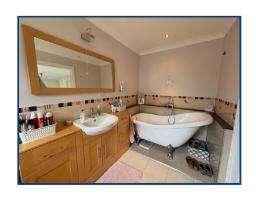

#### En Suite (10' 9" x 5' 11") or (3.27m x 1.81m)

With Victorian style slipper bath on claw and ball feet. Low level WC and wash hand basin with built in cupboards and drawers. Shower in tiled and glazed cubicle, tiled floor and walls, double glazing, coving, extractor fan and radiator.