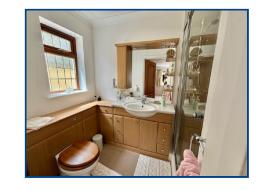

#### En Suite (8' 1" x 4' 11") or (2.47m x 1.49m)

With a white suite comprising low level WC and wash hand basin set in vanity unit of cupboards and shelves. Shower in glazed and tiled cubicle, built in wall mirror with spot lights and shelving. Double glazed window, radiator, coving and extractor fan.

#### En Suite (9' 3" Max x 7' 5") or (2.82m Max x 2.26m)

L Shaped. With low level WC and wash hand basin set in a vanity unit of cupboards. Shower in glazed and tiled cubicle, part wall tiling, wall mirror with lights, coving, extractor fan, spot lights and radiator.

#### En Suite (10' 9" x 5' 11") or (3.27m x 1.81m)

With Victorian style slipper bath on claw and ball feet. Low level WC and wash hand basin with built in cupboards and drawers. Shower in tiled and glazed cubicle, tiled floor and walls, double glazing, coving, extractor fan and radiator.