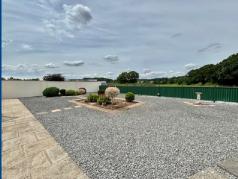

Double glazed window and pedestrian door. Stairs up

First floor room/store 7.10 x 3.50 with restricted headroom. Power and lighting.

Rear garden.

Large garden backing onto fields within fencing designed for low maintenance comprising full length patio suitable for outside entertaining and two colourful borders containing firs, flowers and shrubs. Outside lights.