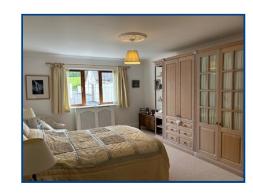

#### Bedroom (16' 5" x 12' 5") or (5.0m x 3.79m)

With double glazing, radiator in cover and coving.

### Bedroom (14' 1" x 13' 5") or (4.29m x 4.09m)

With double glazing, coving, light rose and radiator.

#### Bedroom (18' 4" x 14' 6") or (5.59m x 4.43m)

With built in fitted wardrobes and drawers, part mirror fronted. Radiator double glazing, coving and light rose.