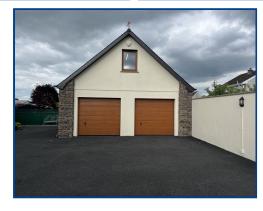

#### **Outside**

Large tarmac parking and turning area suitable for a number of vehicles, boat, camper etc.

Colourful flower borders and outside lights.

Detached double garage 6.73 x 5.35 with electric double doors, power lighting and workshop area.