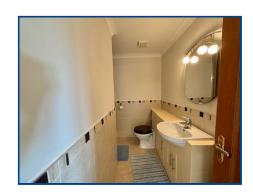

#### Cloakroom

With low level WC, pedestal wash hand basin, radiator and coat pegs.

#### En Suite (8' 1" x 4' 11") or (2.47m x 1.49m)

With a white suite comprising low level WC and wash hand basin set in vanity unit of cupboards and shelves. Shower in glazed and tiled cubicle, built in wall mirror with spot lights and shelving. Double glazed window, radiator, coving and extractor fan.

#### En Suite (9' 3" Max x 7' 5") or (2.82m Max x 2.26m)

L Shaped. With low level WC and wash hand basin set in a vanity unit of cupboards. Shower in glazed and tiled cubicle, part wall tiling, wall mirror with lights, coving, extractor fan, spot lights and radiator.