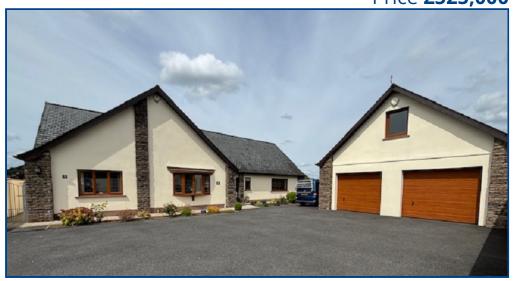

# **Chartered Surveyor, Valuers, Estate Agents & Auctioneers**

14 Offices Across South Wales

3 Llys Yr Onnen **Ffairfach** Llandeilo Carmarthenshire. SA19 6PA

Price **£525,000** 

- High Quality Detached Bungalow
- Exclusive Development
- Three Double Bedrooms All With En-Suite Facilities
- Conservatory
- Views to Rear of Dinefwr Park and Newton House
- Detached Double Garage With First Floor Room Store
- Off Road Parking For Several Vehicles
- Gas Central Heating & Double Glazing
- EPC: PENDING

#### **Property Description**

Exceptional quality detached bungalow standing on a small, exclusive private development of 4 bungalows. Built and finished to a high standard with wood grain double glazing and hardwood internal doors there is an extensive fitted kitchen with integrated double oven, hob, fridge and dishwasher. The property is conventionally constructed in rendered elevations with natural stone detailing under a slated roof.

#### **Outside**

Large tarmac parking and turning area suitable for a number of vehicles, boat, camper etc.

Colourful flower borders and outside lights.

Detached double garage 6.73 x 5.35 with electric double doors, power lighting and workshop area.