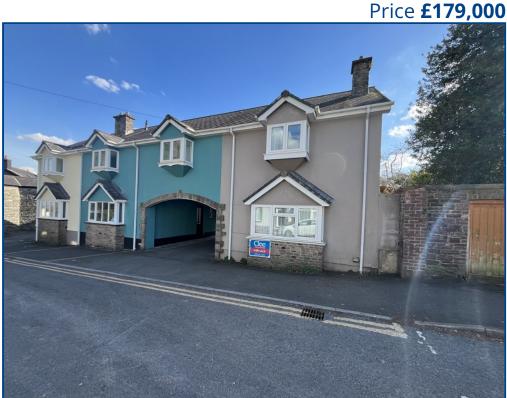

# **3 The Mews New Road** Llandeilo **Carmarthenshire SA19 6DB**

- Three Bedroom End of Terrace
- Patio Area To Rear
- Gas Central Heating & Double Glazing
- Garage
- Centrally Located In Llandeilo Town
- EPC: C70

### **General Description**

An end of terrace three bedroom house with garage and rear patio area.

Tel: 01558 823 601 Email: Ilandeilo@ctf-uk.com

#### **Property Description**

The property comprises an end terrace 3 bedroom house with the benefit of gas central heating and double glazing. Externally there is a garage, small patio area and car parking space.