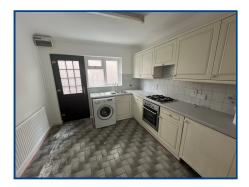

#### Kitchen / Breakfast Room (10' 3" x 9' 9") or (3.12m x 2.98m)

With wall, base and drawer units. Stainless steel bowl and half unit with drainer and mixer tap. Double glazed window to rear, tiled floor and part tiled walls. Radiator, plumbing for washing machine, coved ceiling, strip light, four ring gas hob with integrated oven and extractor hood above. Double glazed door to rear.