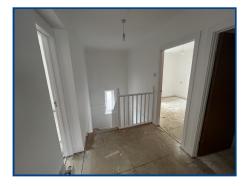

#### Landing

With open balustrade, double glazed window to rear, access to roof space, coving and radiator. Storage cupboard with slatted shelved and wall mounted Valliant combi boiler.