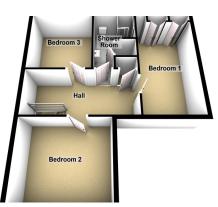

The accommodation comprises entrance door, kitchen, lounge, cloakroom, 3 bedrooms and shower room.

#### Landing

With open balustrade, double glazed window to rear, access to roof space, coving and radiator. Storage cupboard with slatted shelved and wall mounted Valliant combi boiler.

#### Bedroom 1 (14' 6" x 11' 9") or (4.41m x 3.57m)

Coved ceiling, two radiators, double glazed window to rear and pull switch.

#### Bedroom 2 (10' 5" x 9' 11") or (3.18m x 3.03m)

With double glazed window to rear, radiator, telephone and TV point. Coved ceiling and pull switch.

#### Bedroom 3 (14' 6" x 7' 7") or (4.42m x 2.30m)

With radiator, window to front, coved ceiling and strip light. Built in cupboard with shelves, hanging rail and radiator. Frosted window into shower room.

#### Shower Room (5' 7" Max x 9' 10" Max) or (1.70m Max x 3.0m Max)

With low level WC, wash hand basin and part tiled walls. Shower cubicle with shower unit, part tiled and part respatex. Wall light, shaver point, radiator, pull switch and coved ceiling.