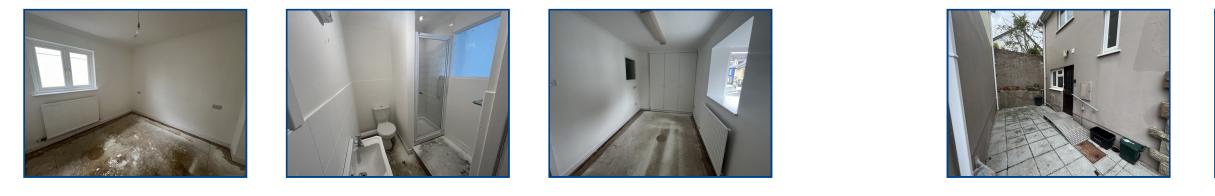

#### Shower Room (5' 7" Max x 9' 10" Max) or (1.70m Max x 3.0m Max)

With low level WC, wash hand basin and part tiled walls. Shower cubicle with shower unit, part tiled and part respatex. Wall light, shaver point, radiator, pull switch and coved ceiling.

#### **EXTERNALLY**

With paved rear patio, hand rail, outside tap and external light.

#### Garage

With up and over door. Concrete floor

**www.ctf-uk.com** Selling and letting property throughout South, Mid & West Wales Tel: 01558 823 601

Email: Ilandeilo@ctf-uk.com

New Road, Llandeilo, Carmarthenshire.