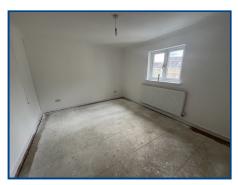

#### Bedroom 1 (14' 6" x 11' 9") or (4.41m x 3.57m)

Coved ceiling, two radiators, double glazed window to rear and pull switch.

#### Bedroom 2 (10' 5" x 9' 11") or (3.18m x 3.03m)

With double glazed window to rear, radiator, telephone and TV point. Coved ceiling and pull switch.

#### Bedroom 3 (14' 6" x 7' 7") or (4.42m x 2.30m)

With radiator, window to front, coved ceiling and strip light. Built in cupboard with shelves, hanging rail and radiator. Frosted window into shower room.