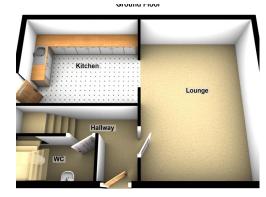

The accommodation comprises entrance door, kitchen, lounge, cloakroom, 3 bedrooms and shower room.

#### Hallway

With stairs to first floor, radiator and coved ceiling.

#### W.C. (2' 9" x 5' 6") or (0.85m x 1.67m)

Low lever WC, wash hand basin, radiator, double glazed window and part tiled wall.

#### Lounge (16' 4" x 13' 6") or (4.99m x 4.11m)

With double glazed bay window to front, two radiators, telephone point, coved ceiling and TV point. Feature fire surround with hearth and space for fire.

#### Kitchen / Breakfast Room (10' 3" x 9' 9") or (3.12m x 2.98m)

With wall, base and drawer units. Stainless steel bowl and half unit with drainer and mixer tap. Double glazed window to rear, tiled floor and part tiled walls. Radiator, plumbing for washing machine, coved ceiling, strip light, four ring gas hob with integrated oven and extractor hood above. Double glazed door to rear.