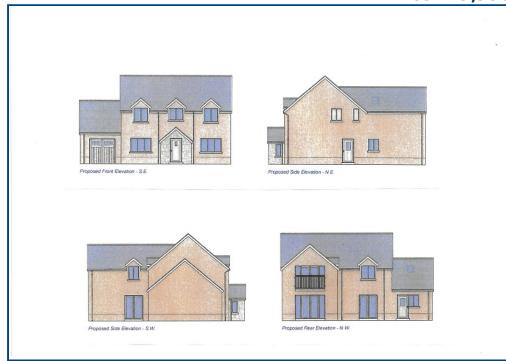

#### **Property Description**

An excellent opportunity to purchase a good sized plot with detailed planning permission for a spacious family home comprising Hall, Study, Cloakroom, Utility Room, Kitchen/Breakfast Room, Lounge and Cloakroom on the ground floor and 4 bedrooms, ensuite and family bathroom at first floor. Externally garden and garage. The accommodation offers comfortable proportioned rooms including patio doors from both the kitchen/breakfast room and lounge with a juliette balcony from the master bedroom.