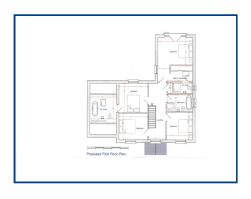

#### **Property Description**

An excellent opportunity to purchase a good sized plot with detailed planning permission for a spacious family home comprising Hall, Study, Cloakroom, Utility Room, Kitchen/Breakfast Room, Lounge and Cloakroom on the ground floor and 4 bedrooms, ensuite and family bathroom at first floor. Externally garden and garage. The accommodation offers comfortable proportioned rooms including patio doors from both the kitchen/breakfast room and lounge with a juliette balcony from the master bedroom.