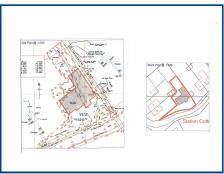

#### **Directions**

Leave Llandeilo south heading for Ammanford. After 4 miles enter Derwydd and turn right down Station road. The plot is located on the right just before the right hand bend.

Rear of 2 Station Cottages, Station Road, Derwydd, Ammanford, Carmarthenshire.