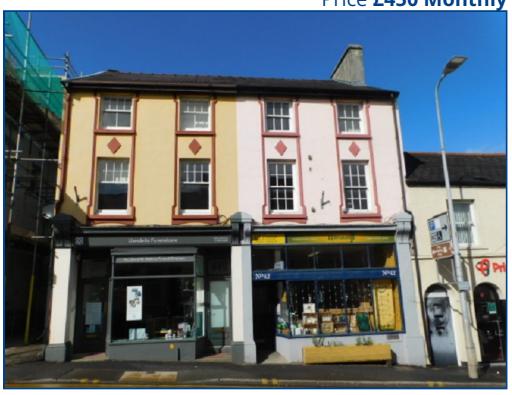

# Chartered Surveyor, Valuers, Estate Agents & Auctioneers

14 Offices Across South Wales

42 Rhosmaen Street Llandeilo Carmarthenshire.

Price £450 Monthly

- AVAILABLE TO RENT
- First Floor Office Spaces
- Use of Kitchen & Bathroom
- · Utilities Included
- Prime Town Centre Location

## **General Description**

**EPC Rating: C59** 

Available to rent: office spaces set in the main Street of Llandeilo with the use of further rooms available. 2 offices located on the first floor of 42 Rhosmaen Street with communal access from the main street. The let will include the use of kitchen and toilet facilities.

### 42 Rhosmaen Street, Llandeilo, Carmarthenshire.

**Property Description** 

Available to rent: office space set in the main street of Llandeilo with the use of further rooms available. The offices are located on the first floor of 42 Rhosmaen Street with communal access from the main street. The let will include the use of kitchen and toilet facilities. CTFCP

#### **EXTERNALLY**

**Services** 

Mains electricity, water, drainage & gas.

**Tenure** 

**Council Tax** 

Not Specified

**Directions** 

From our office head down Rhosmaen Street where No 42 can be found on your left hand before Principality Building Society.