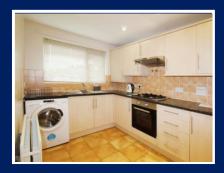

# **KITCHEN**

# 71.60" 78.87" (1.8m x 1.98m)

Fitted with a range of wall and base units to round edged work tops, sink unit, oven and hob with extractor over, tiled splash backs, integrated fridge freezer, radiator double glazed window to front.