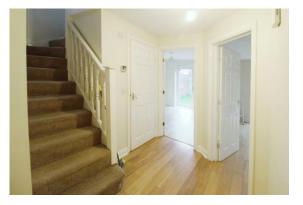

# **ENTRANCE HALL**

Via Hard wood door, good sized hall, radiator, stairs to first floor landing.