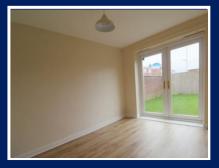

# LOUNGE

0' 0" (0m Radiator, French doors to rear

# DINING ROOM

0' 0" Radiator, double glazed French doors to rear.

**DOWNSTAIRS WC** Low level wc, wash hand basin, radiator.

**FIRST FLOOR LANDING** Double glazed window.