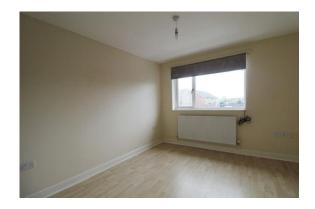

# **BEDROOM ONE**

10' 7" x 11' 1" (3.24m x 3.40m) Radiator, double glazed window.

#### **BEDROOM TWO**

11' 5" x 7' 1" (3.49m x 2.17m) Radiator, double glazed window.

# **BEDROOM THREE**

9' 5" x 7' 8" (2.89m x 2.35m) Radiator, double glazed window.

BEDROOM FOUR 8' 8" x 9' 2" (2.65m x 2.80m) Radiator, double glazed window.