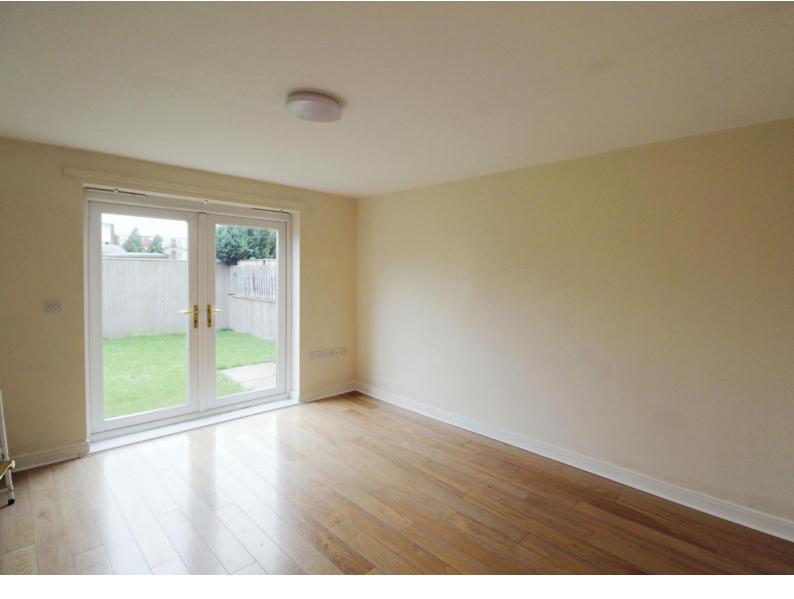

# LOUNGE

0' 0" (0m Radiator, French doors to rear

# DINING ROOM

0' 0" Radiator, double glazed French doors to rear.

**DOWNSTAIRS WC** Low level wc, wash hand basin, radiator.

**FIRST FLOOR LANDING** Double glazed window.