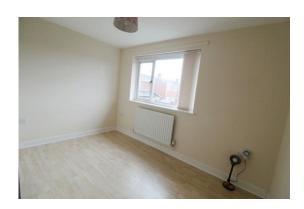

#### **BEDROOM TWO**

11' 5" x 7' 1" (3.49m x 2.17m) Radiator, double glazed window.

# **BEDROOM THREE**

9' 5" x 7' 8" (2.89m x 2.35m) Radiator, double glazed window.

BEDROOM FOUR 8' 8" x 9' 2" (2.65m x 2.80m) Radiator, double glazed window.