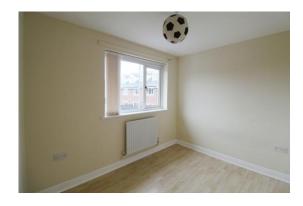

# **BEDROOM THREE**

9' 5" x 7' 8" (2.89m x 2.35m) Radiator, double glazed window.

BEDROOM FOUR 8' 8" x 9' 2" (2.65m x 2.80m) Radiator, double glazed window.