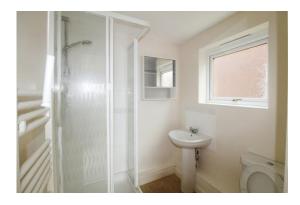

# ENSUITE

Low level wc, pedestal wash hand basin, shower cubical.

# BATHROOM/WC

Low level wc, pedestal wash hand basin, palled bath , tiled walls, radiator, double glazed window.