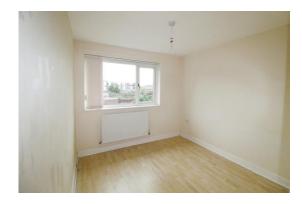

# **BEDROOM ONE**

10' 7" x 11' 1" (3.24m x 3.40m) Radiator, double glazed window.