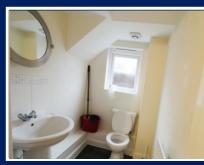

# BATHROOM/WC

Low level wc, pedestal wash hand basin, palled bath , tiled walls, radiator, double glazed window.