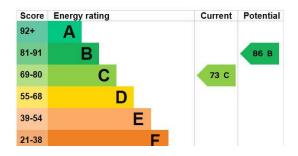

double glazed French doors to rear.

**DOWNSTAIRS WC** Low level wc, wash hand basin, radiator.

**FIRST FLOOR LANDING** Double glazed window.

# **BEDROOM ONE**

10' 7" x 11' 1" (3.24m x 3.40m) Radiator, double glazed window.

# ENSUITE

Low level wc, pedestal wash hand basin, shower cubical.

#### **BEDROOM TWO**

11' 5" x 7' 1" (3.49m x 2.17m) Radiator, double glazed window.

# **BEDROOM THREE**

9' 5" x 7' 8" (2.89m x 2.35m) Radiator, double glazed window.

BEDROOM FOUR 8' 8" x 9' 2" (2.65m x 2.80m) Radiator, double glazed window.

# BATHROOM/WC

Low level wc, pedestal wash hand basin, palled bath , tiled walls, radiator, double glazed window.

#### **EXTERNALLY**

To the front of the property there is a driveway leading to garage and to the rear a good sized enclosed garden.













This plan is for illustration purposes only and may not be representative of the property. Plan not to scale. Powered by PropertyBox









These particulars are intended to give a fair and reliable description of the property but no responsibility for any inaccuracy or error can be accepted and do not constitute an offer or contract. We have not tested any services or appliances (including central heating if fitted) referred to in these particulars and the purchasers are advised to satisfy themselves as to the working order and condition. If a property is unoccupied at any time there may be reconnection charges for any switched off / disconnected or drained services or appliances – All measurements are approximate. MONEY LAUNDERING REGULATIONS 2003 intending purchasers will be asked