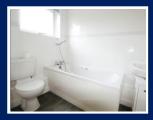

# BATHROOM/WC

Low level wc, pedestal wash hand basin, palled bath , tiled walls, radiator, double glazed window.