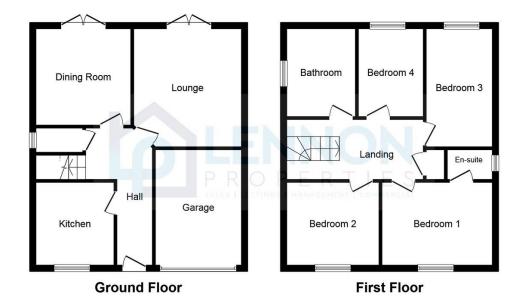

# Strawberry Mews, Choppington

We are delighted to present this well presented detached property, located in a desirable area which offers an array of local amenities and provides a peaceful and quiet environment. The property is in good condition and has been well-maintained. Upon entering the property, you will find a modern kitchen, lounge, dining room and downstairs wc. To the first floor the property boasts four bedrooms, master with ensuite and family bathroom providing ample space for a growing family or for couples who desire additional room for guests. One of the unique features of this property is the garage, providing secure parking for your vehicle and additional storage space. This property is ideal for families and couples who value comfort, convenience and a quiet lifestyle. With its spacious layout and excellent location, this home truly offers the best of both worlds. Don't miss the opportunity to make this house your dream home.

# **ENTRANCE HALL**

Via Hard wood door, good sized hall, radiator, stairs to first floor landing.

# **KITCHEN**

# LOUNGE

0' 0" (0m Radiator, French doors to rear

# DINING ROOM

0' 0" Radiator, double glazed French doors to rear.

**DOWNSTAIRS WC** Low level wc, wash hand basin, radiator.

**FIRST FLOOR LANDING** Double glazed window.

# **BEDROOM ONE**

10' 7" x 11' 1" (3.24m x 3.40m) Radiator, double glazed window.

# ENSUITE

Low level wc, pedestal wash hand basin, shower cubical.

#### **BEDROOM TWO**

11' 5" x 7' 1" (3.49m x 2.17m) Radiator, double glazed window.

# **BEDROOM THREE**

9' 5" x 7' 8" (2.89m x 2.35m) Radiator, double glazed window.

BEDROOM FOUR 8' 8" x 9' 2" (2.65m x 2.80m) Radiator, double glazed window.

# BATHROOM/WC

Low level wc, pedestal wash hand basin, palled bath , tiled walls, radiator, double glazed window.

#### **EXTERNALLY**

To the front of the property there is a driveway leading to garage and to the rear a good sized enclosed garden.

This plan is for illustration purposes only and may not be representative of the property. Plan not to scale. Powered by PropertyBox