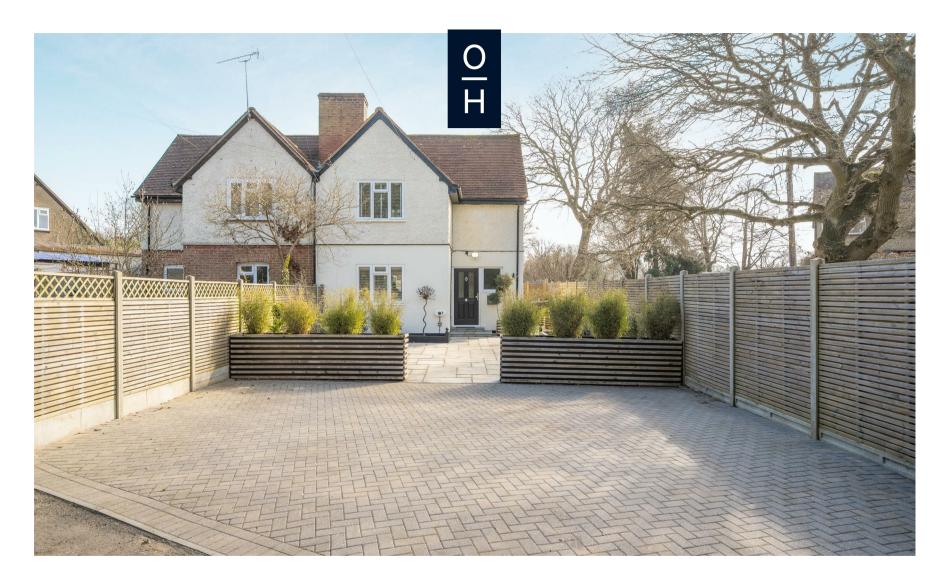

## Bedford Lane, Sunningdale

**OSBORNE HEATH** 

A modern three bedroom, semidetached family home with a driveway and landscaped south facing garden, within Charters and Holy Trinity school catchment areas.

Outside the property has driveway parking for multiple vehicles and side access to a landscaped south facing garden.

Churchfield Cottages are off Bedford Lane. Local schools include Charters School, Holy Trinity and The Marist. The closest station is Sunningdale where trains run to London and Reading. Nearby points of interest include Ascot Racecourse, Coworth Park, Legoland, Sunningdale Golf Club, Virginia Water Lake, Wentworth Club and Windsor Great Park. Sunningdale is also convenient for the M3, M4, M25 and Heathrow Airport.