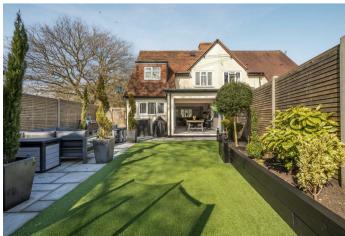

Outside the property has driveway parking for multiple vehicles and side access to a landscaped south facing garden.

Churchfield Cottages are off Bedford Lane. Local schools include Charters School, Holy Trinity and The Marist. The closest station is Sunningdale where trains run to London and Reading. Nearby points of interest include Ascot Racecourse, Coworth Park, Legoland, Sunningdale Golf Club, Virginia Water Lake, Wentworth Club and Windsor Great Park. Sunningdale is also convenient for the M3, M4, M25 and Heathrow Airport.