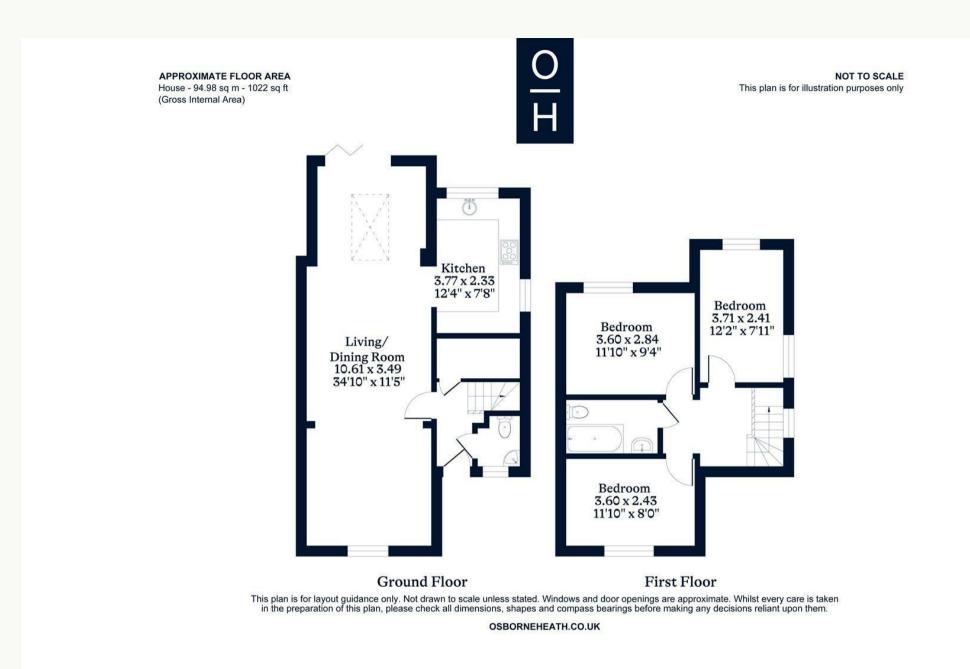

The ground floor has a living and dining room with bi-folding doors out to the garden, modern kitchen and a downstairs WC.

On the first floor is the principal bedroom, two further double bedrooms and a modern family bathroom.

Outside the property has driveway parking for multiple vehicles and side access to a landscaped south facing garden.

Churchfield Cottages are off Bedford Lane. Local schools include Charters School, Holy Trinity and The Marist. The closest station is Sunningdale where trains run to London and Reading. Nearby points of interest include Ascot Racecourse, Coworth Park, Legoland, Sunningdale Golf Club, Virginia Water Lake, Wentworth Club and Windsor Great Park. Sunningdale is also convenient for the M3, M4, M25 and Heathrow Airport.