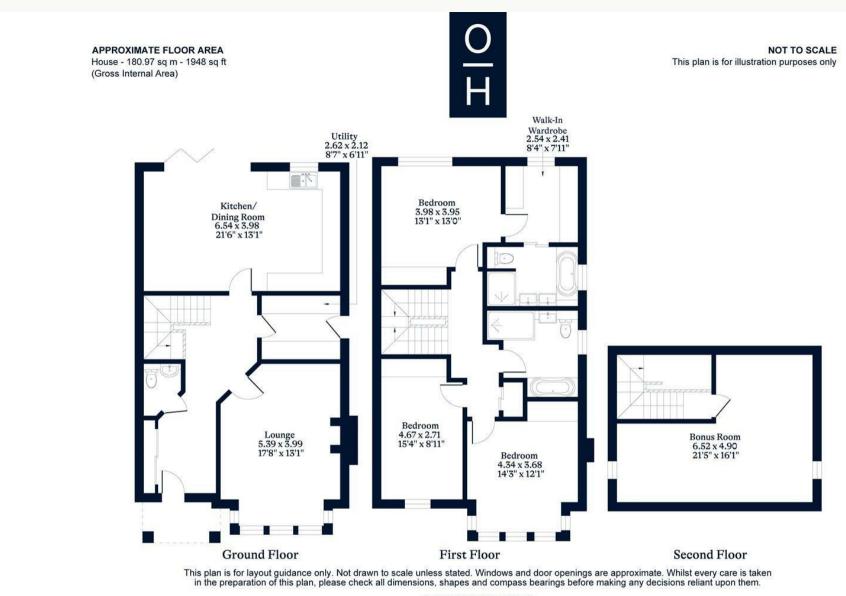

## Beech Hill Road, Sunningdale

**OSBORNE HEATH** 

A brand new four double bedroom, three bathroom family home with a spacious driveway and garage. Specification list available on request.

On the ground floor there is a living room with working fire place, study, modern kitchen with a breakfast bar and dining area, utility room with integral door to the garage, and a downstairs WC.

The first floor has the principal bedroom with a dressing room, an en suite shower room and air conditioning. There are a further three double bedrooms with built-in wardrobes, one of which has an en suite shower room, plus a family bathroom.

The second floor has a games room/bonus room with air conditioning and plumbing already installed so a further bedroom and en suite could be added.

Outside there is driveway parking, a garage and a landscaped garden with summerhouse/home office with power and internet.