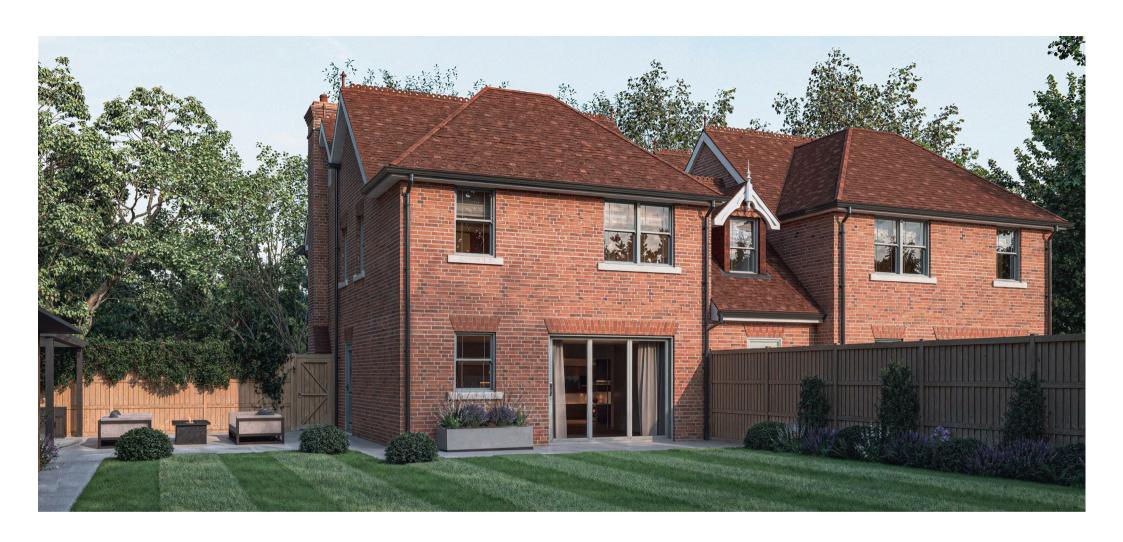

## Beech Hill Road, Sunningdale

**OSBORNE HEATH** 

A brand new four double bedroom, three bathroom family home with a spacious driveway and garage. Specification list available on request.

On the ground floor there is a living room with working fire place, study, modern kitchen with a breakfast bar and dining area, utility room with integral door to the garage, and a downstairs WC.