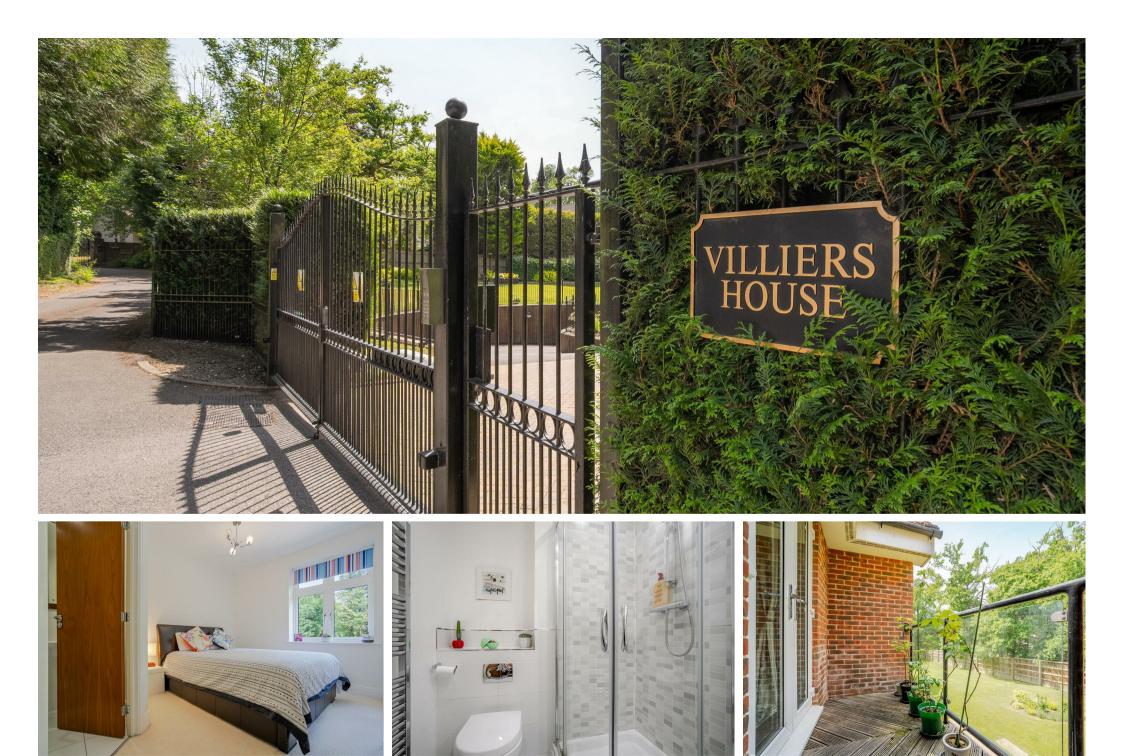

## Villiers House, Sunningdale

**OSBORNE HEATH** 

A modern three double bedroom, three bathroom apartment in a gated development with underground parking and no onward chain.

Villiers House is a purpose-built gated development created by Banner Homes in 2011. The apartments are accessed via a communal entrance hall with stair and lift access to all floors.

Outside, Villiers House is approached via electric gates leading to secure underground parking, where there are two allocated parking spaces and a private storage room with mains power. The communal grounds are mainly laid to lawn interspersed with mature flower and shrub borders.