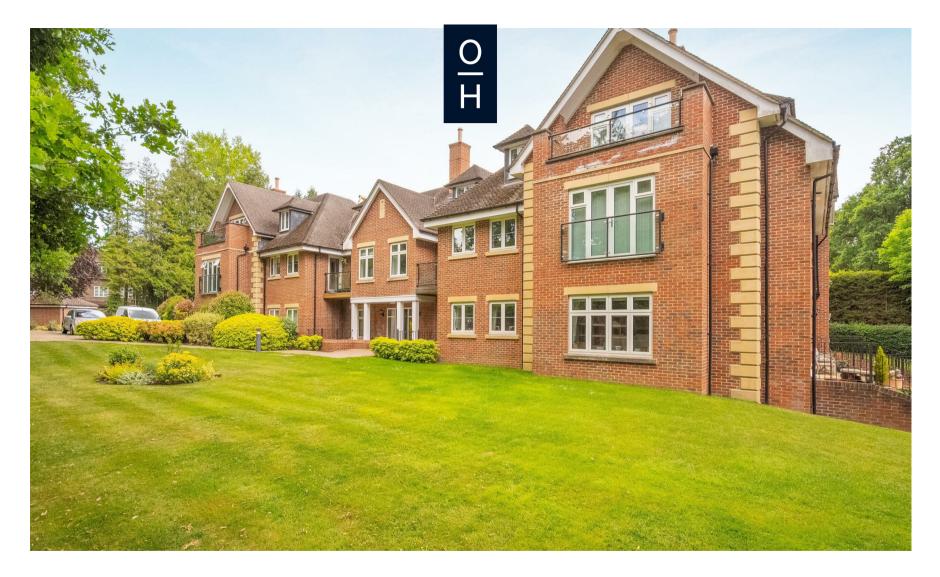

## Villiers House, Sunningdale

**OSBORNE HEATH** 

A modern three double bedroom, three bathroom apartment in a gated development with underground parking and no onward chain.

Villiers House is a purpose-built gated development created by Banner Homes in 2011. The apartments are accessed via a communal entrance hall with stair and lift access to all floors.

Outside, Villiers House is approached via electric gates leading to secure underground parking, where there are two allocated parking spaces and a private storage room with mains power. The communal grounds are mainly laid to lawn interspersed with mature flower and shrub borders.

Villiers House is a purpose-built gated development created by Banner Homes in 2011 close to the centre of Sunningdale and Sunningdale Golf Club. Other local places of interest include Ascot Racecourse, Coworth Park, Guards Polo Club, Virginia Water Lake, Wentworth Club and Windsor Great Park. The station in Sunningdale runs trains to London Waterloo and Reading. Sunningdale is also convenient for the M3, M4, M25 and Heathrow Airport.