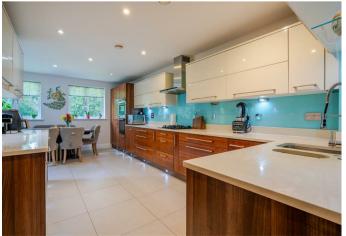

This first floor apartment has a bright and spacious drawing room with French doors opening out to a private balcony with views over communal grounds. The fully integrated kitchen is fitted with a range of modern appliances and has a generous dining area with access also to the private balcony.