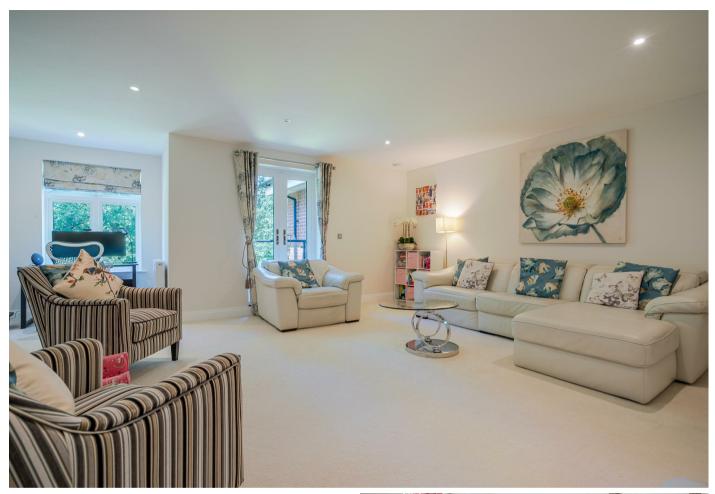

This first floor apartment has a bright and spacious drawing room with French doors opening out to a private balcony with views over communal grounds. The fully integrated kitchen is fitted with a range of modern appliances and has a generous dining area with access also to the private balcony.