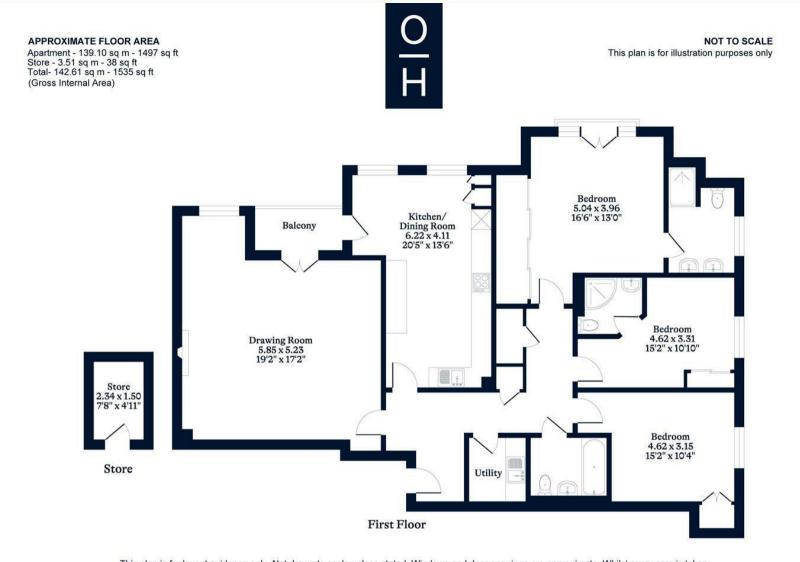

This first floor apartment has a bright and spacious drawing room with French doors opening out to a private balcony with views over communal grounds. The fully integrated kitchen is fitted with a range of modern appliances and has a generous dining area with access also to the private balcony.

There is a principal bedroom suite with a Juliet balcony, built-in wardrobes and en suite shower room with twin basins. The second bedroom also has an en suite shower room and fitted wardrobes, with the third bedroom served by the family bathroom.

Outside, Villiers House is approached via electric gates leading to secure underground parking, where there are two allocated parking spaces and a private storage room with mains power. The communal grounds are mainly laid to lawn interspersed with mature flower and shrub borders.

EPC rating B. Council Tax band E. Leasehold 111 years remaining. Service Charge £3,500pa. Ground Rent £564.70pa.

This plan is for layout guidance only. Not drawn to scale unless stated. Windows and door openings are approximate. Whilst every care is taken in the preparation of this plan, please check all dimensions, shapes and compass bearings before making any decisions reliant upon them.