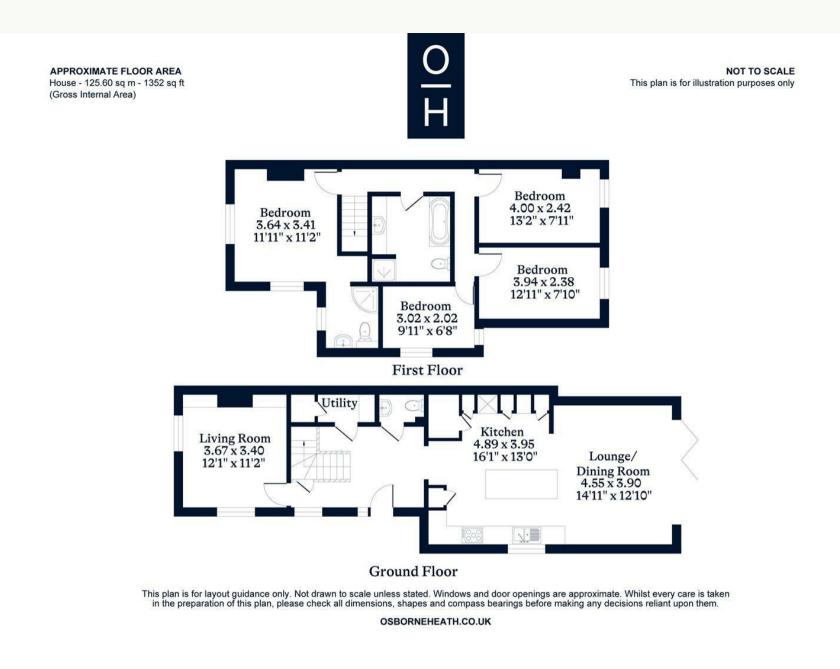

## Upper Village Road, Sunninghill

**OSBORNE HEATH** 

A extended and modernised four bedroom, two bathroom character home with driveway parking and a south facing garden.

Downstairs there is a living room, open-plan kitchen with living and dining room centred around the feature island, bi-folding doors out to the patio and south facing garden, utility room and a downstairs WC.

The first floor has the principal bedroom with built-in wardrobes and an en suite shower room, three further bedrooms and a family bathroom.

To the front of the house is driveway parking and side access leading to a south facing rear garden which is approximately 90ft long.