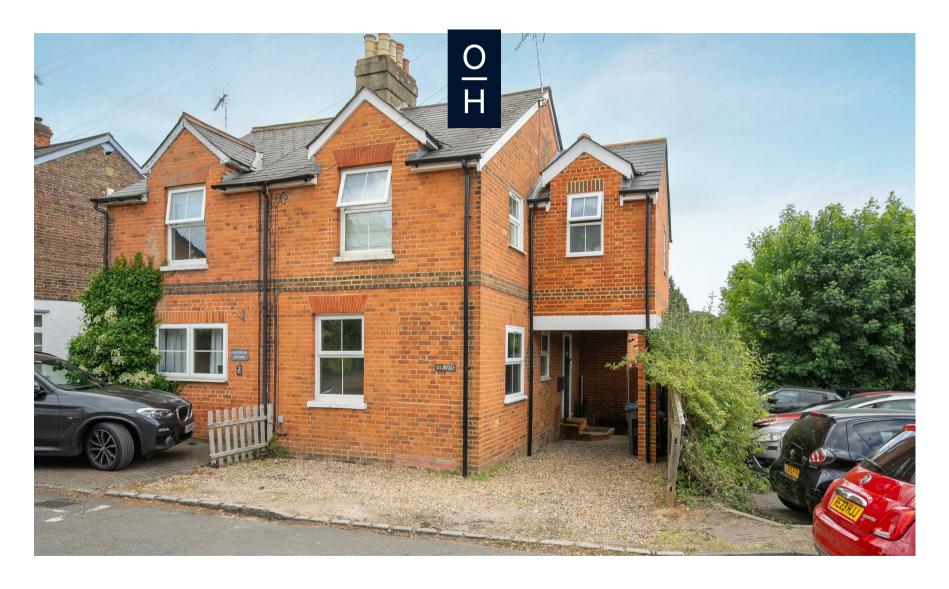

## Upper Village Road, Sunninghill

**OSBORNE HEATH** 

A extended and modernised four bedroom, two bathroom character home with driveway parking and a south facing garden.

Downstairs there is a living room, open-plan kitchen with living and dining room centred around the feature island, bi-folding doors out to the patio and south facing garden, utility room and a downstairs WC.

The first floor has the principal bedroom with built-in wardrobes and an en suite shower room, three further bedrooms and a family bathroom.

To the front of the house is driveway parking and side access leading to a south facing rear garden which is approximately 90ft long.