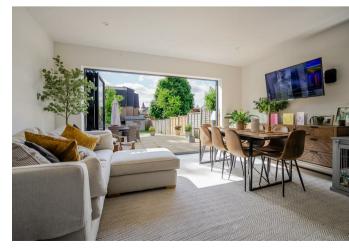

## Upper Village Road, Sunninghill

**OSBORNE HEATH** 

A extended and modernised four bedroom, two bathroom character home with driveway parking and a south facing garden.

Downstairs there is a living room, open-plan kitchen with living and dining room centred around the feature island, bi-folding doors out to the patio and south facing garden, utility room and a downstairs WC.