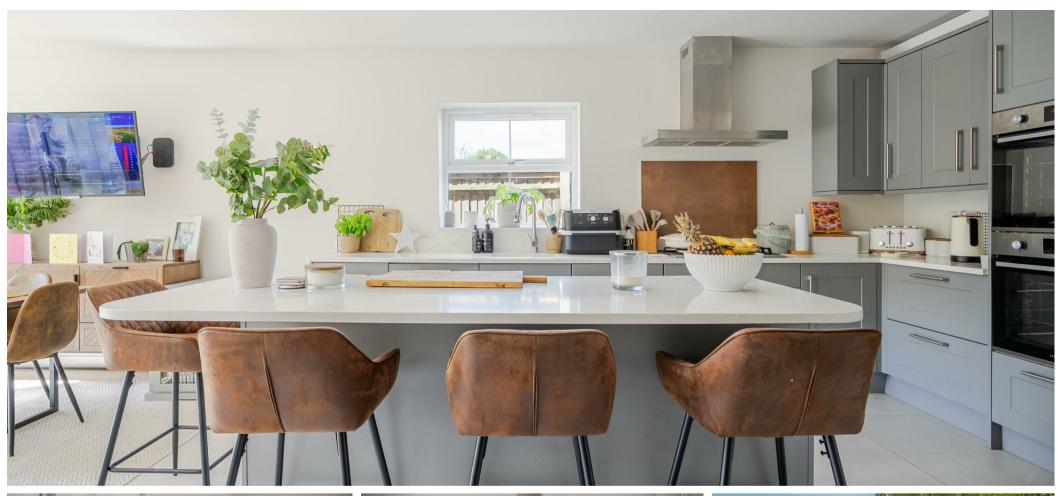

## Upper Village Road, Sunninghill

**OSBORNE HEATH** 

A extended and modernised four bedroom, two bathroom character home with driveway parking and a south facing garden.

Downstairs there is a living room, open-plan kitchen with living and dining room centred around the feature island, bi-folding doors out to the patio and south facing garden, utility room and a downstairs WC.