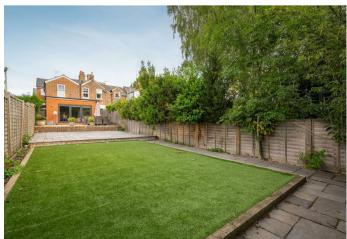

The first floor has the principal bedroom with built-in wardrobes and an en suite shower room, three further bedrooms and a family bathroom.

To the front of the house is driveway parking and side access leading to a south facing rear garden which is approximately 90ft long.