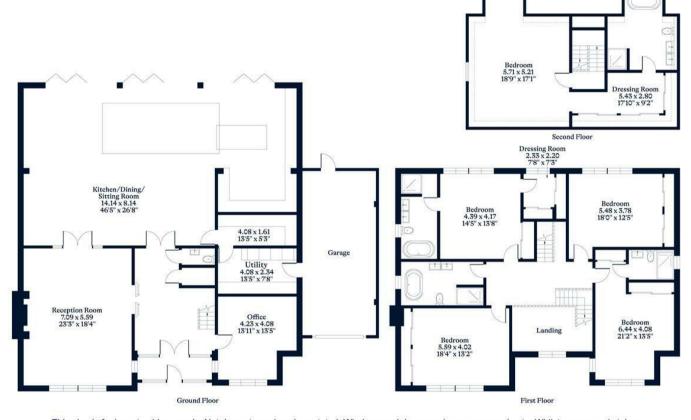

The main room downstairs is the expansive kitchen with feature roof lantern, island, dining area and living space. The ground floor also has a formal living room, study, pantry, utility room and a downstairs WC.

On the first floor there are four double bedrooms, two en suites, a family bathroom and a dressing room. The top floor is one large bedroom suite with an en suite and dressing room.

Outside there is driveway parking, a garage and side access to a rear garden.

## APPROXIMATE FLOOR AREA

House - 432.85 sq m - 4659 sq ft Garage - 32.40 sq m - 349 sq ft Total - 465.25 sq m - 5008 sq ft (Gross Internal Area)

## NOT TO SCALE

This plan is for illustration purposes only

This plan is for layout guidance only. Not drawn to scale unless stated. Windows and door openings are approximate. Whilst every care is taken in the preparation of this plan, please check all dimensions, shapes and compass bearings before making any decisions reliant upon them.