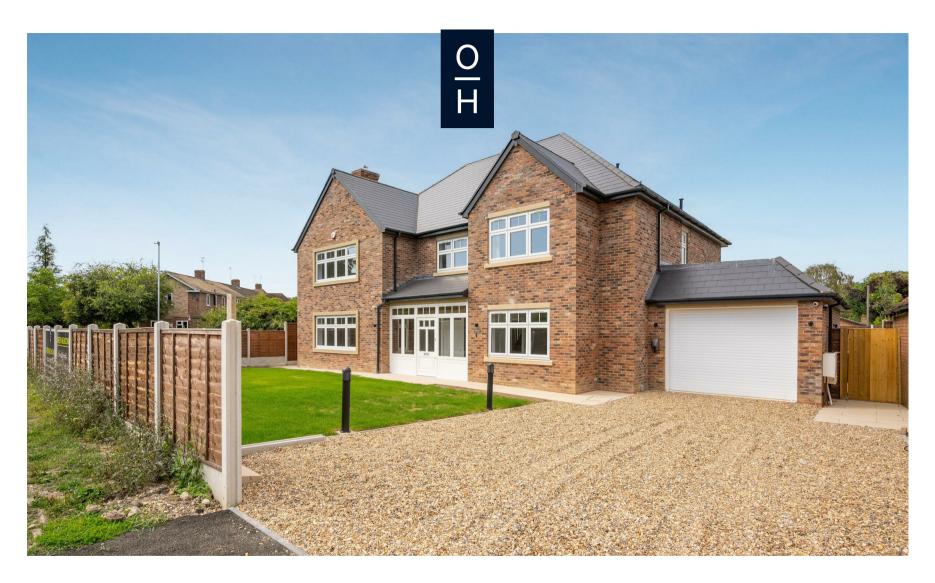

The Avenue, Ascot

**OSBORNE HEATH** 

## A brand new five double bedroom, four bathroom detached house with a driveway and garage.

This brand new home is finished to a high specification to include underfloor heating, Miele and Siemens appliances, Quooker tap, CCTV, Heatmeiser underfloor system and EV charging.

The new Green Meadows development is off The Avenue, close to Ascot Racecourse. Other nearby places of interest include The Berkshire Golf Club, Coworth Park, Guards Polo Club, Legoland, The Lexicon, Sunningdale Golf Club, Swinley Forest Golf Club, Wentworth Club and Windsor Great Park. Popular local schools include Bishopsgate, Charters, Cheapside, Hall Grove, Heathfield, Lambrook, LVS, Papplewick, St George's, St Francis, St Mary's, and Sunningdale. The nearest train station is Ascot where trains run to London Waterloo, Reading and Guildford. Ascot is also convenient for the M3, M4, M25 and Heathrow Airport.