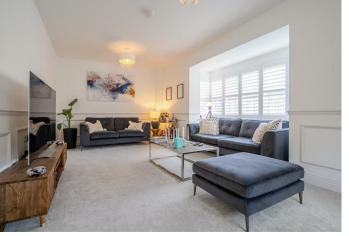

The ground floor has a lounge, open-plan kitchen and dining room with doors leading out onto the rear garden, ample storage, downstairs WC.

On the first floor is the principal bedroom with a four-piece en suite and built-in wardrobes, and a family room which is currently a playroom.