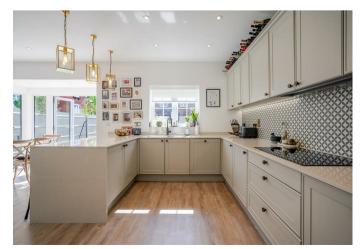

The ground floor has a lounge, open-plan kitchen and dining room with doors leading out onto the rear garden, ample storage, downstairs WC.

On the first floor is the principal bedroom with a four-piece en suite and built-in wardrobes, and a family room which is currently a playroom.