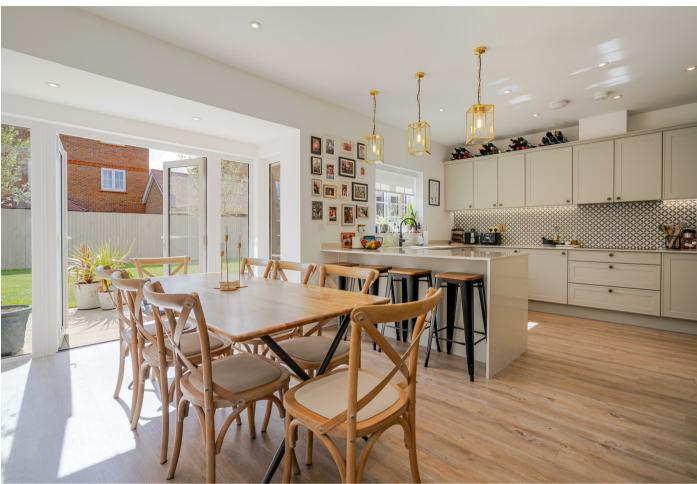

The ground floor has a lounge, open-plan kitchen and dining room with doors leading out onto the rear garden, ample storage, downstairs WC.

On the first floor is the principal bedroom with a four-piece en suite and built-in wardrobes, and a family room which is currently a playroom.