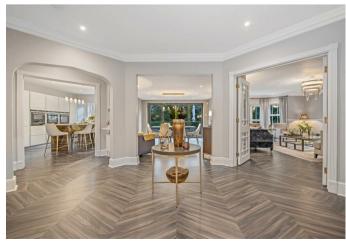

On the ground floor you are greeted by a beautiful entrance hall which has double doors leading into the main part of the home. The property consists of a formal family lounge, open plan kitchen/diner which has a central island with integrated Siemens's appliances and double doors leading to the rear garden. The further accommodation is a further family room, utility room, W/C and doors leading to the attached double garage. The downstairs has been finished with Amtico flooring which has been finished to the highest quality.