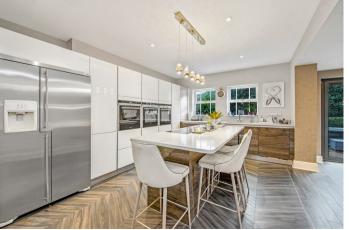

On the ground floor you are greeted by a beautiful entrance hall which has double doors leading into the main part of the home. The property consists of a formal family lounge, open plan kitchen/diner which has a central island with integrated Siemens's appliances and double doors leading to the rear garden. The further accommodation is a further family room, utility room, W/C and doors leading to the attached double garage. The downstairs has been finished with Amtico flooring which has been finished to the highest quality.