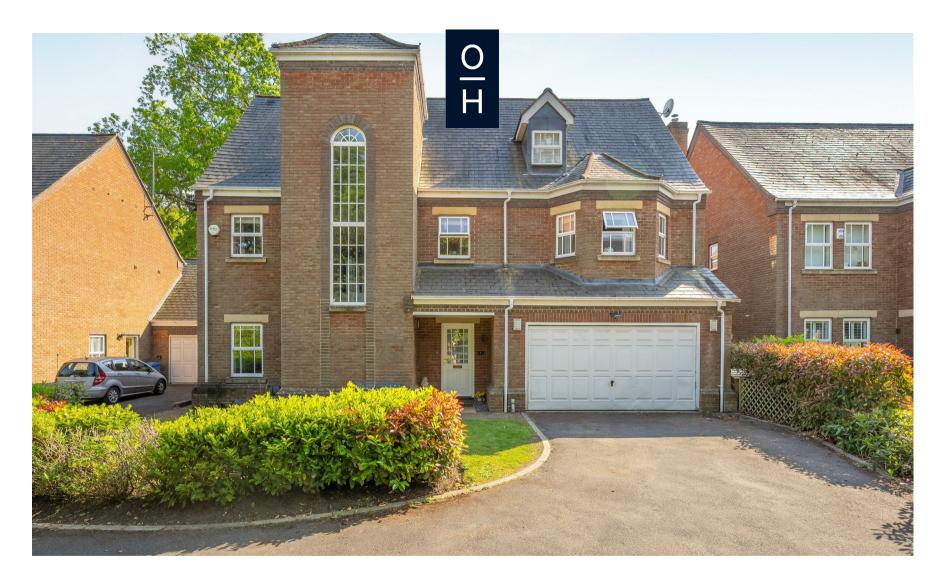

Claver Drive, Sunninghill

**OSBORNE HEATH** 

An immaculately presented six bedroom, four bathroom detached home spanning over 4,000 sqft with driveway parking, double garage located in the heart of Sunninghill Village.

To the front of the property is driveway parking for multiple vehicles and a double garage, there is also side access to the rear garden.

Claver Drive is a small development of detached family homes in the village of Sunninghill, inbetween Ascot and Sunningdale where the train stations run services to London Waterloo, Reading and Guildford. Nearby schools include Charters, St Francis, St Michaels and The Marist. The village has several local high street businesses and great restaurants and pubs. Nearby places of interest include Ascot Racecourse, Coworth Park, Guards Polo Club, Legoland, Wentworth Club and Windsor Great Park. Sunninghill is also convenient for the M3, M4, M25 and Heathrow Airport.