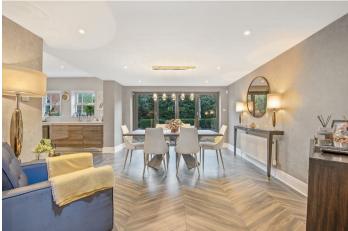

On the ground floor you are greeted by a beautiful entrance hall which has double doors leading into the main part of the home. The property consists of a formal family lounge, open plan kitchen/diner which has a central island with integrated Siemens's appliances and double doors leading to the rear garden. The further accommodation is a further family room, utility room, W/C and doors leading to the attached double garage. The downstairs has been finished with Amtico flooring which has been finished to the highest quality.