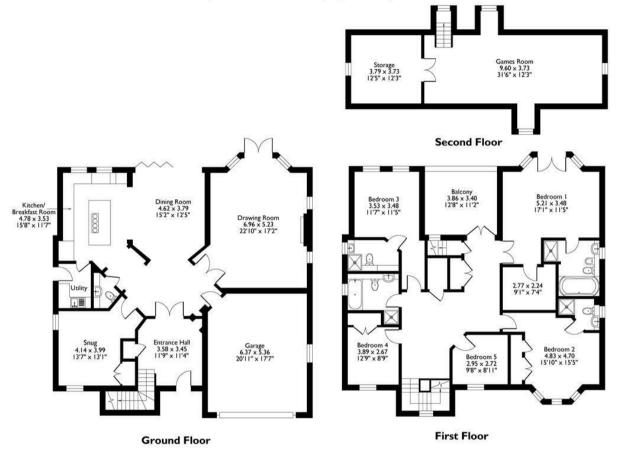

On the ground floor you are greeted by a beautiful entrance hall which has double doors leading into the main part of the home. The property consists of a formal family lounge, open plan kitchen/diner which has a central island with integrated Siemens's appliances and double doors leading to the rear garden. The further accommodation is a further family room, utility room, W/C and doors leading to the attached double garage. The downstairs has been finished with Amtico flooring which has been finished to the highest quality.

On the first floor there is the principal bedroom which has a walk-n wardrobe and a full ensuite. Further accommodation is four further bedrooms and three further bathrooms.

On the second floor is the additional sixth bedroom which is currently being used as a walk-in wardrobe but also can be used as a games room, gym, or office.

EPC Rating: C. Length of Tenancy -12 to 36 months. Council Tax Band H. Deposit £10,384. Holding Deposit £1730.

**NOT TO SCALE** 

Approximate Floor Area House 376.00 sq m - 4050 sq ft (Gross Internal Area)

This plan is for illustration purposes only.

This plan is for layout guidance only. Not drawn to scale unless stated. Windows and door openings are approximate. Whilst every care is taken in the preparation of this plan, please check all dimensions, shapes and compass bearings before making any decisions reliant upon them. © Property Shoot Ltd