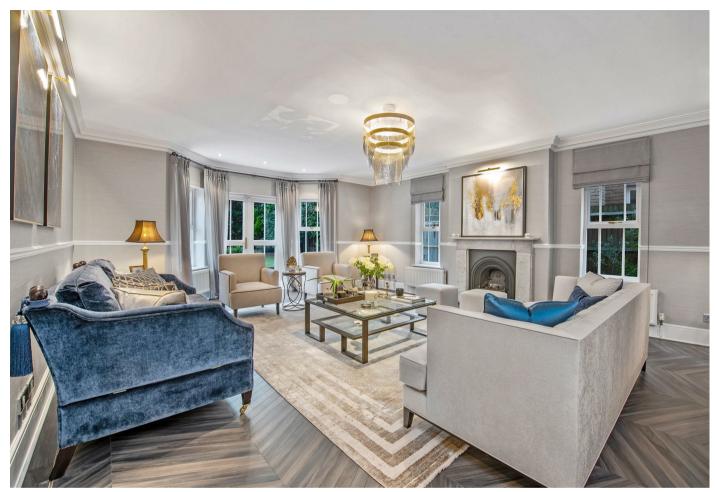

On the ground floor you are greeted by a beautiful entrance hall which has double doors leading into the main part of the home. The property consists of a formal family lounge, open plan kitchen/diner which has a central island with integrated Siemens's appliances and double doors leading to the rear garden. The further accommodation is a further family room, utility room, W/C and doors leading to the attached double garage. The downstairs has been finished with Amtico flooring which has been finished to the highest quality.