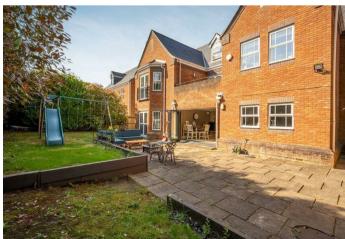

Claver Drive, Sunninghill

**OSBORNE HEATH** 

An immaculately presented six bedroom, four bathroom detached home spanning over 4,000 sqft with driveway parking, double garage located in the heart of Sunninghill Village.

To the front of the property is driveway parking for multiple vehicles and a double garage, there is also side access to the rear garden.

Claver Drive is a small development of detached family homes in the village of Sunninghill, inbetween Ascot and Sunningdale where the train stations run services to London Waterloo, Reading and Guildford. Nearby schools include Charters, St Francis, St Michaels and The Marist. The village has several local high street businesses and great restaurants and pubs. Nearby places of interest include Ascot Racecourse, Coworth Park, Guards Polo Club, Legoland, Wentworth Club and Windsor Great Park. Sunninghill is also convenient for the M3, M4, M25 and Heathrow Airport.